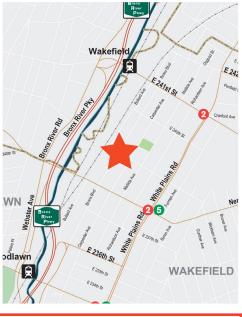

#### **ACCESS**

BRONX/WESTCHESTER BORDER BRONX RIVER PARKWAY

25 TRAINS AT NEREID AVE
WAKEFIELD METRO NORTH
0025 & 0026 BEELINE BUS SERVICE
BX16 NYC BUS SERVICE