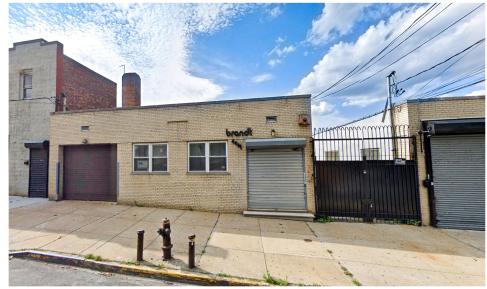

# 3,100 SF Lower Level Industrial Space for Lease 4461 Bronx Boulevard

**BRONX, NY 10470** 

#### **FEATURES**

- DRIVE-DOWN RAMP
- DELIVERED CLEAN
- OPEN FLOOR PLAN
- CONCRETE FLOORS
- 2 RESTROOMS
- ABILITY TO ADD SLOP SINK
- AMPLE PUBLIC TRANSIT TO/FROM MANHATTAN AND WESTCHESTER