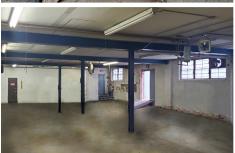

#### **APPROXIMATE SIZE**

3,100 SF
DIVISIBLE FOR THE RIGHT TERM

#### **CEILINGS**

11'

#### **FEATURES**

- DRIVE-DOWN RAMP
- DELIVERED CLEAN
- OPEN FLOOR PLAN
- CONCRETE FLOORS
- 2 RESTROOMS
- ABILITY TO ADD SLOP SINK
- AMPLE PUBLIC TRANSIT TO/FROM MANHATTAN AND WESTCHESTER