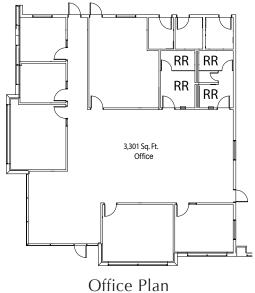

## BUILDING FEATURES

- ± 240,648 Sq. Ft. Available
- Divisible to 115,284 Sq. Ft.
- 2,896 Sq. Ft. Office Space (Suite 200)
- 3,301 Sq. Ft. Office Space (Suite 300)
- ESFR Sprinkler System
- 180' Truck Courts
- 50' x 52' Typical Column Spacing
- Dock High Loading
- 30' Clear Height
- Fully Fenced and Secured
- Less than 7 miles from Barbour's Cut and Bayport Container Terminals