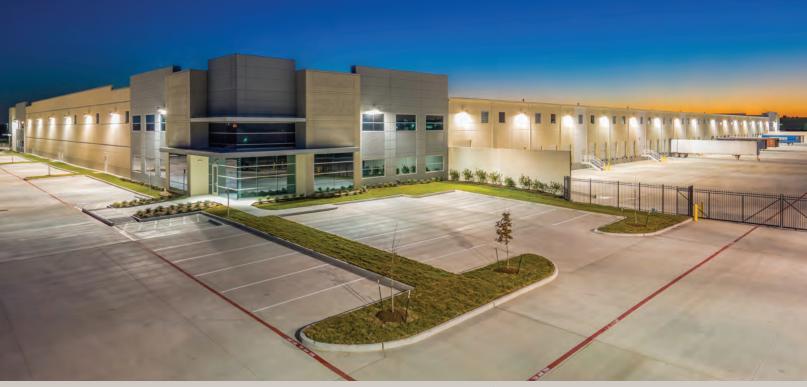

## FOR LEAS E UP TO 240,648 SQ. FT

4300 Malone Drive Harris County, City of LaPorte ETJ

## BUILDING FEATURES

- ± 240,648 Sq. Ft. Available
- Divisible to 115,284 Sq. Ft.
- 2,896 Sq. Ft. Office Space (Suite 200)
- 3,301 Sq. Ft. Office Space (Suite 300)
- ESFR Sprinkler System
- 180' Truck Courts
- 50' x 52' Typical Column Spacing
- Dock High Loading
- 30' Clear Height
- Fully Fenced and Secured
- Less than 7 miles from Barbour's Cut and Bayport Container Terminals