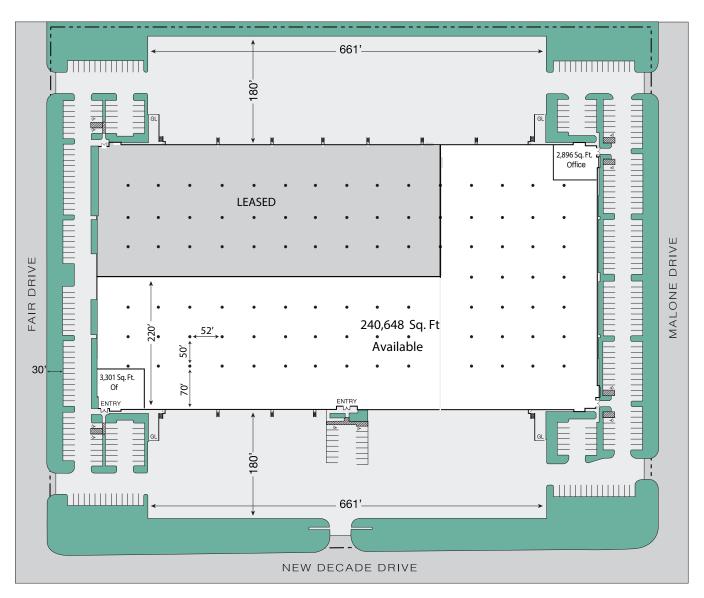

## BUILDING FEATURES

- ± 240,648 Sq. Ft. Available
- Divisible to 115,284 Sq. Ft.
- 2,896 Sq. Ft. Office Space (Suite 200)
- 3,301 Sq. Ft. Office Space (Suite 300)
- ESFR Sprinkler System
- 180' Truck Courts
- 50' x 52' Typical Column Spacing
- Dock High Loading
- 30' Clear Height
- Fully Fenced and Secured
- Less than 7 miles from Barbour's Cut and Bayport Container Terminals