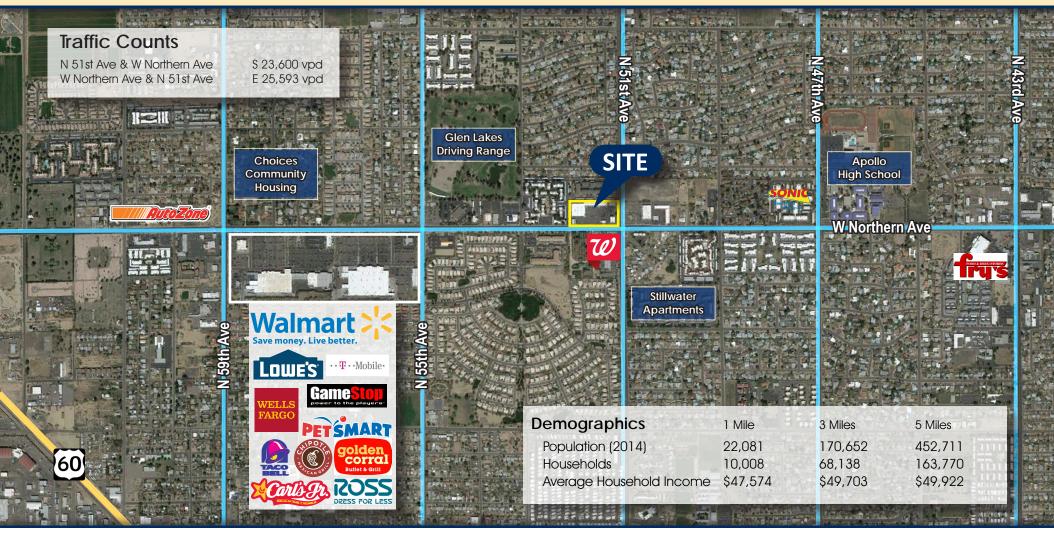

#### PROPERTY FEATURES

- Multi-Tenant, Retail Plaza
- Parking: 150 Spaces
- C-2 Zoning
- Built 1981
- Monument Signage
- Signalized Intersection
- Frontage on 51st Ave & Northern Ave
- Less than 3 miles from I-17 and US-60 / Grand Ave