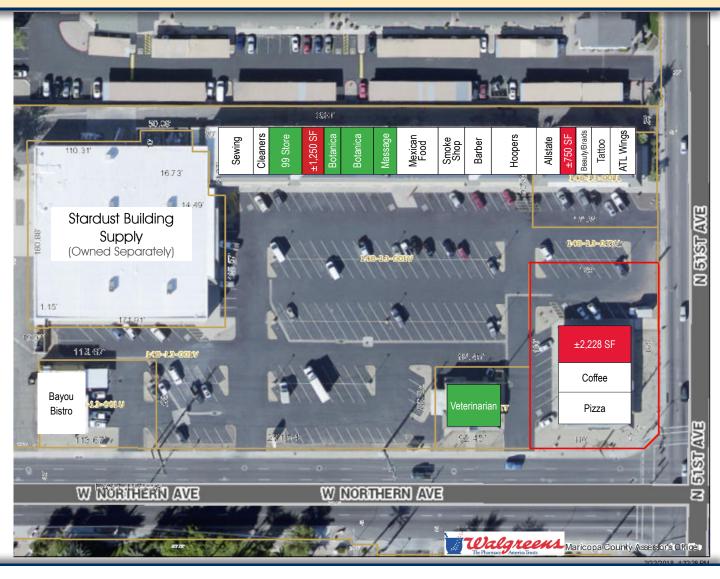

### **FOR LEASE**

|               | NG 1 (Not a part)            | SF     |
|---------------|------------------------------|--------|
| 5150          | Stardust Building Supply     | 27,780 |
| BUILDING 2 SF |                              |        |
| 5138          | Viking Sewing Shop           | 2,000  |
| 5136          | Dry Cleaner                  | 750    |
| 5134          | 99-Cent Store                | 1,500  |
| 5132          | AVAILABLE - Retail/Office    | 1,250  |
| 5130          | Botanica                     | 750    |
| 5128          | Botanica                     | 1,500  |
| 5126          | Massage                      | 1,000  |
| 5124          | Hal O'Penos Mexican Food     | 2,000  |
| 5120          | Smoke Shop                   | 1,000  |
| 5118          | Barber                       | 1,250  |
| 5114          | Hoopers Sports Bar           | 2,500  |
|               |                              |        |
| BUILDING 3    |                              | SF     |
| 8024-6        | Accountant                   | 519    |
| 8024-5        | AVAILABLE - Retail           | 750    |
| 8024-4        |                              | 750    |
| 8024-3        |                              | 763    |
| 8024-1/2      | 2 ATL Wings                  | 1,550  |
|               |                              |        |
| BUILDING 4    |                              | SF     |
| 5110          | Veterinarian (W/ Drive Thru) | 2,228  |
|               |                              |        |
| BUILDING 5    |                              | SF     |
| 5104          | AVAILABLE - Hair Salon       | 2,228  |
| 5102          | Coffee                       | 1,285  |
| 5102          | Domino's Pizza               | 1,500  |
|               |                              |        |
| BUILDING 6    |                              | SF     |
| 5160          | Bayou Bistro                 | 2,596  |
|               |                              |        |