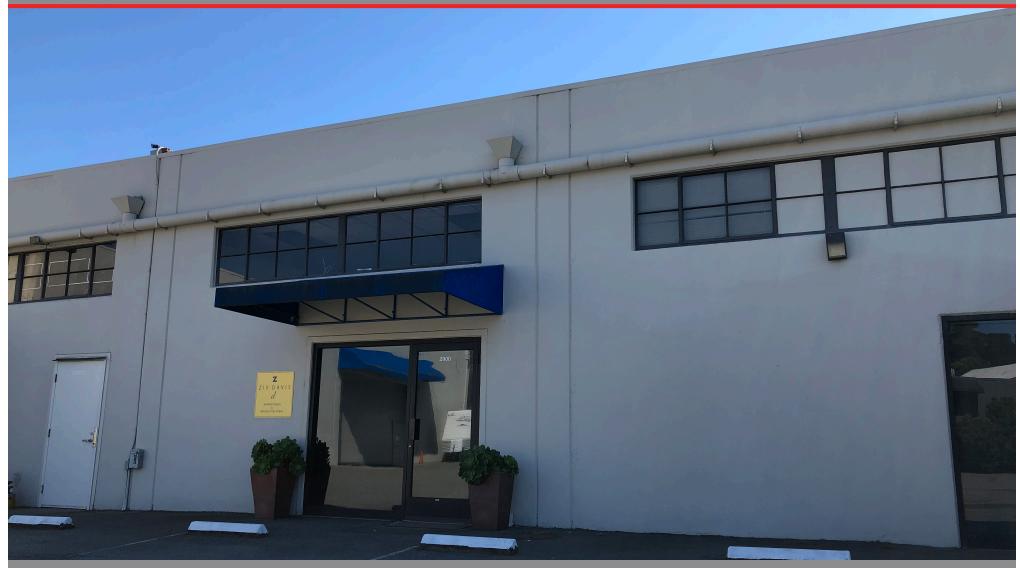

## Office Space for Lease 2900 Bridgeway Boulevard, Sausalito, CA 94965

PARKING: On-site

SUITE SIZE: 1,444+/- square feet

ZONING: Industrial, MARINSHIP OVERLAY

## DESCRIPTION OF PREMISES - FEATURES:

Ground-floor industrial style office space. Plenty of storage. High ceilings. Private entrance and bathrooms.

Possible awning signage opportunity.