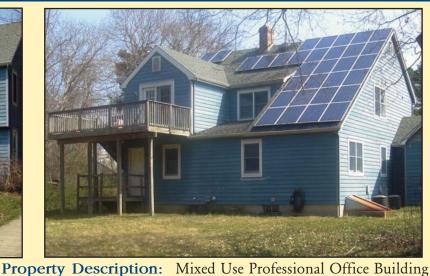

## 11 LEIFRIED LANE **TUCKERTON BOROUGH** OCEAN COUNTY, NJ

**Building Size:** 

Block/Lot: 19/11

Sale Price: \$305,000

Taxes: \$8,477 (2011)

Land Size: 0.5465 +/- acres

B-1 Village Commercial and Professional Zoning:

2,545 +/- SF Total

Apartment/Kitchen

 Public Utilities Comments:

• Two Driveways and Street Parking

Part One and Two Story for Sale

1,176 +/- SF Second Floor Bedroom/

1,369 +/- SF First Floor Office

- New HVAC (2004)
- New Roof (2004)
- Addition of Second Floor (2004)
- Right Off of Route 9