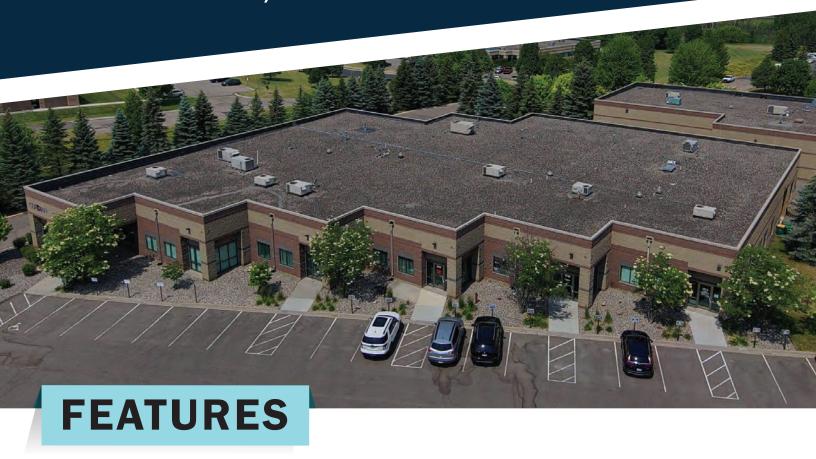

## 1715 Lake Drive West Chanhassen, MN 55317

1,701 square foot office space

Convenient parking

Prominent Chanhassen location with excellent access to US 212 and Highway 5

Convenient location near numerous restaurants, banks and other retail services