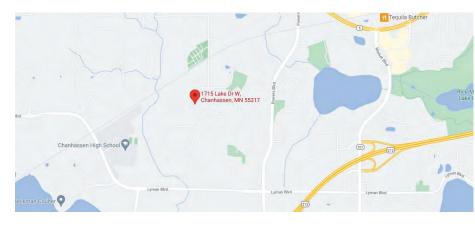

## 1715 Lake Drive West Chanhassen, MN 55317

1,701 square foot office space

Convenient parking

Prominent Chanhassen location with excellent access to US 212 and Highway 5

Convenient location near numerous restaurants, banks and other retail services

#### 1715 Lake Drive West Chanhassen, MN 55317