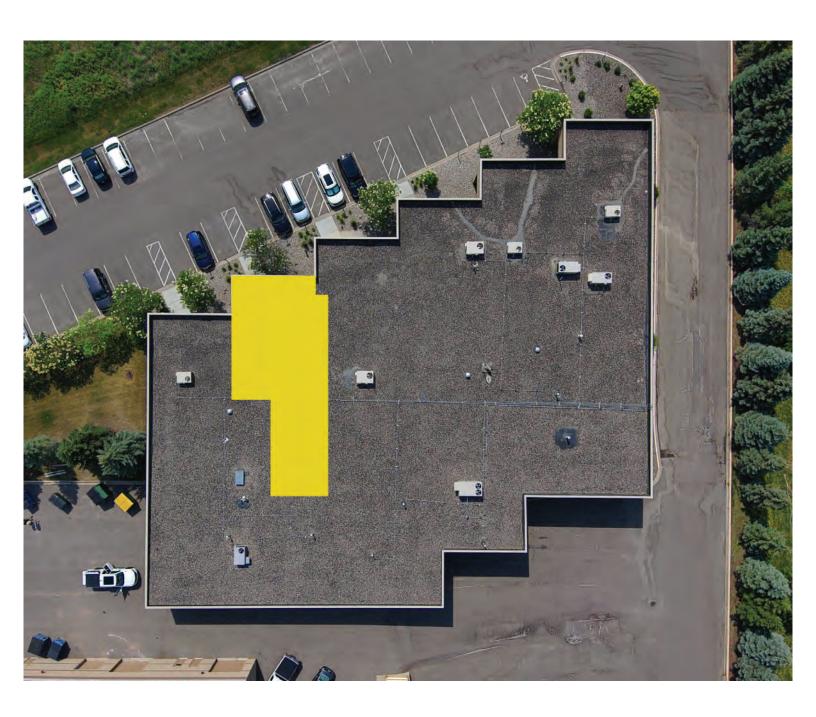

uare foot office space



Convenient parking



Prominent Chanhassen location with excellent access to US 212 and Highway 5



Convenient location near numerous restaurants, banks and other retail services

#### 1715 Lake Drive West Chanhassen, MN 55317

#### **OVERVIEW**



#### **GENERAL OVERVIEW**

Space: 1,701 sq ft

**Building Class: A** 

Building Height: One (1) Floor

Zoning: Planned Industrial District

Ceiling Height: 18' Clear Warehouse / 9' Office

Parking: 60 Spaces

Intersection: Lake Drive West

Year Built: 1998



Foundation: Conrete Block

Frame: Steel Masonry with Concrete Block

Roof Structure: Built-up Roofing

Air Conditioning: Finished Areas Only





# 1715 Lake Drive West Chanhassen, MN 55317

#### LAYOUT









## **1715 Lake Drive West Chanhassen, MN 55317**





#### **1715 Lake Drive West Chanhassen, MN 55317**