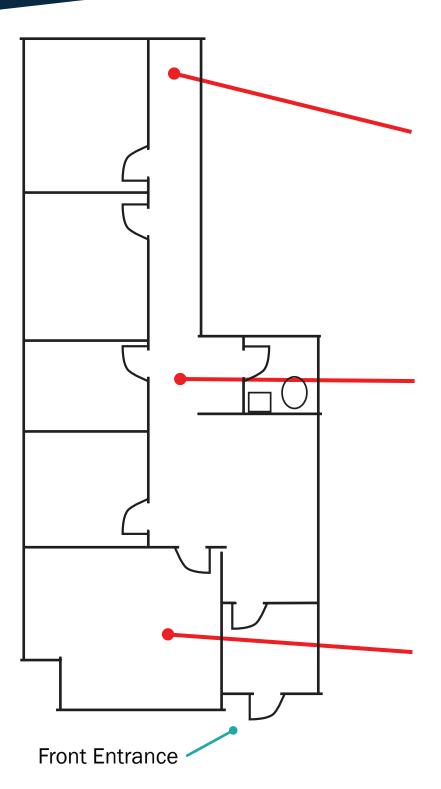

## 1715 Lake Drive West Chanhassen, MN 55317





1,701 square foot office space



Convenient parking



Prominent Chanhassen location with excellent access to US 212 and Highway 5



Convenient location near numerous restaurants, banks and other retail services

#### 1715 Lake Drive West Chanhassen, MN 55317

#### **OVERVIEW**



#### **GENERAL OVERVIEW**

Space: 1,701 sq ft

**Building Class: A** 

Building Height: One (1) Floor

Zoning: Planned Industrial District

Ceiling Height: 18' Clear Warehouse / 9' Office

Parking: 60 Spaces

Intersection: Lake Drive West

Year Built: 1998



Foundation: Conrete Block

Frame: Steel Masonry with Concrete Block

Roof Structure: Built-up Roofing

Air Conditioning: Finished Areas Only





# 1715 Lake Drive West Chanhassen, MN 55317

#### LAYOUT









## **1715 Lake Drive West Chanhassen, MN 55317**





#### **1715 Lake Drive West Chanhassen, MN 55317**