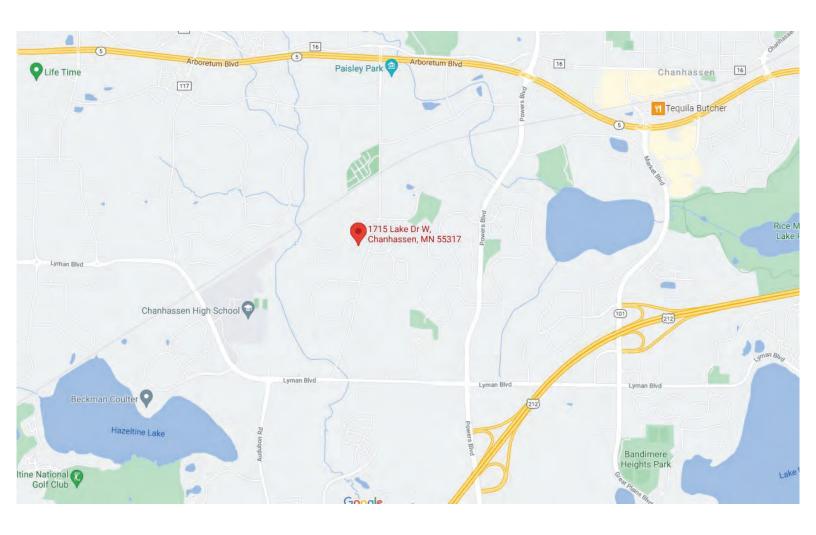

## 1715 Lake Drive West Chanhassen, MN 55317

1,701 square foot office space

Convenient parking

Prominent Chanhassen location with excellent access to US 212 and Highway 5

Convenient location near numerous restaurants, banks and other retail services