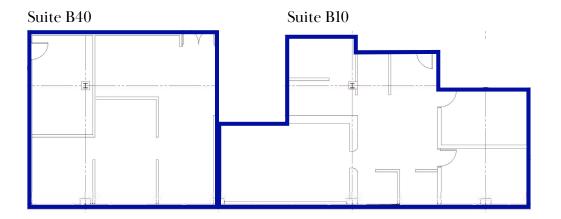

### **Basement**

#### **Space Available**

Suite B40: 1,285 SF Suite B10: 1,878 SF