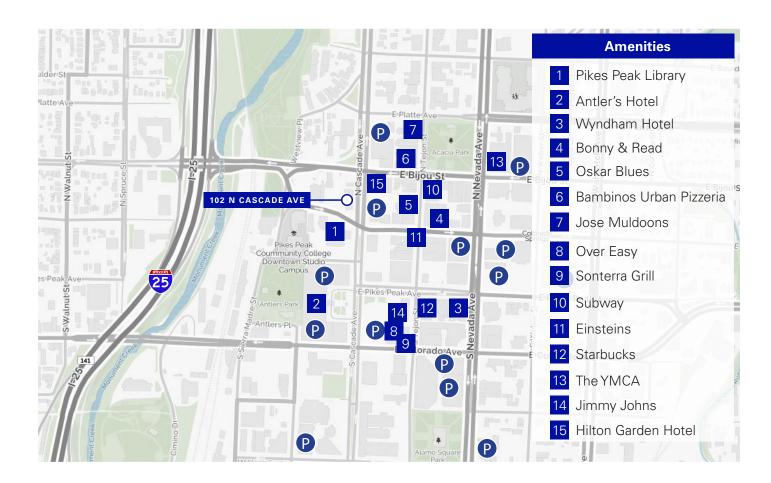

Property Highlights

- Excellent I-25 access
- Rare on-site parking
- Floor to ceiling windows
- Unique retail/office use
- Shared conference/training room
- Access from new ten-story Hilton Hotel site

For information, please contact:

#### Simon Penner

Director t 719-228-0504 spenner@ngkf.com

111 S Tejon St, Suite 400 Colorado Springs, CO 80903

nmrk.com

NEWMARK

The information contained herein has been obtained from sources deemed reliable but has not been verified and no guarantee, warranty or representation, either express or implied, is made with respect to such information. Terms of sale or lease and availability are subject to change or withdrawal without notice.

#### **102 N CASCADE AVE**

### **Basement**



#### **Space Available**

Suite B40: 1,285 SF Suite B10: 1,878 SF



## CONTACT

#### Simon Penner

Director t 719-228-0504 spenner@ngkf.com

#### nmrk.com