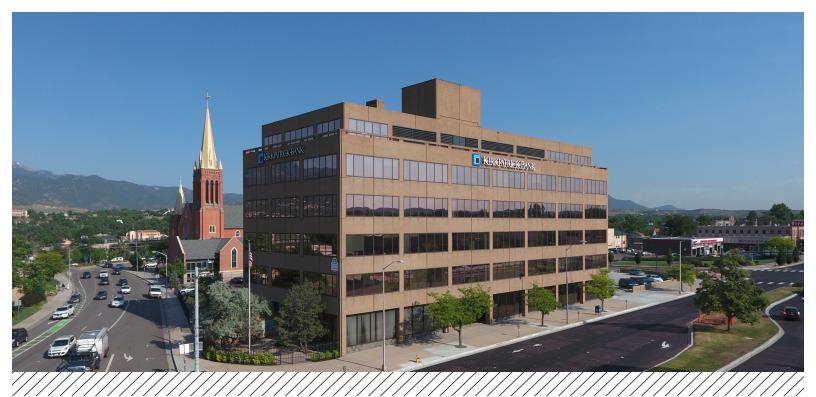

# Downtown Retail/Office for Lease

102 N CASCADE AVE COLORADO SPRINGS, CO

# **Building Size**

69,583 SF

# **Parking Ratio**

2.7/1,000 SF

# Retail/ Office for Lease Property Highlights

- Excellent I-25 access
- Rare on-site parking
- Floor to ceiling windows
- Unique retail/office use
- Shared conference/training room
- Access from new ten-story Hilton Hotel site