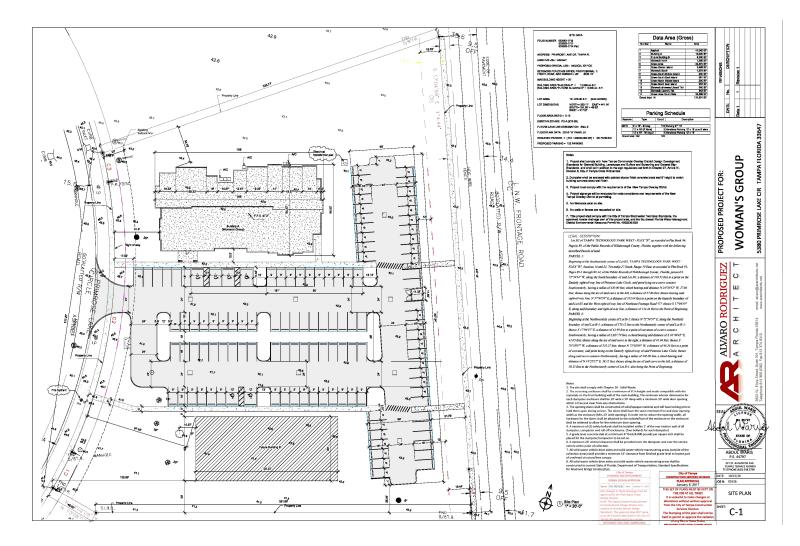

## For Sale

- Nearly Pad Ready Site, Entitlements for 8,000 SF Office Building
- Ideal for Medical Office, General Office or Charter School
- 50 Exclusive Parking Spaces already Completed
- Tampa Palms Professional Center, Class A Office Park
- Verizon Fios Smart Park
- Tampa Palms Demographics, Restaurants & Shopping
- Building Signage will be Visible from I-75
- Easy Access off Bruce B Downs Boulevard
- Monument Signage on Primrose Lake Circle
- Excellent Investment Opportunity
- Offered For Sale @ \$699,000

Tampa Palms Professional Center 5382 Primrose Lake Circle, Tampa, FL 33647

This Tampa Palms medical office pad includes entitlements for up to 8,000 square feet and is ready for immediate development. There is ample parking with 50 exclusive parking spaces or 6.2 spaces per 1,000 SF.