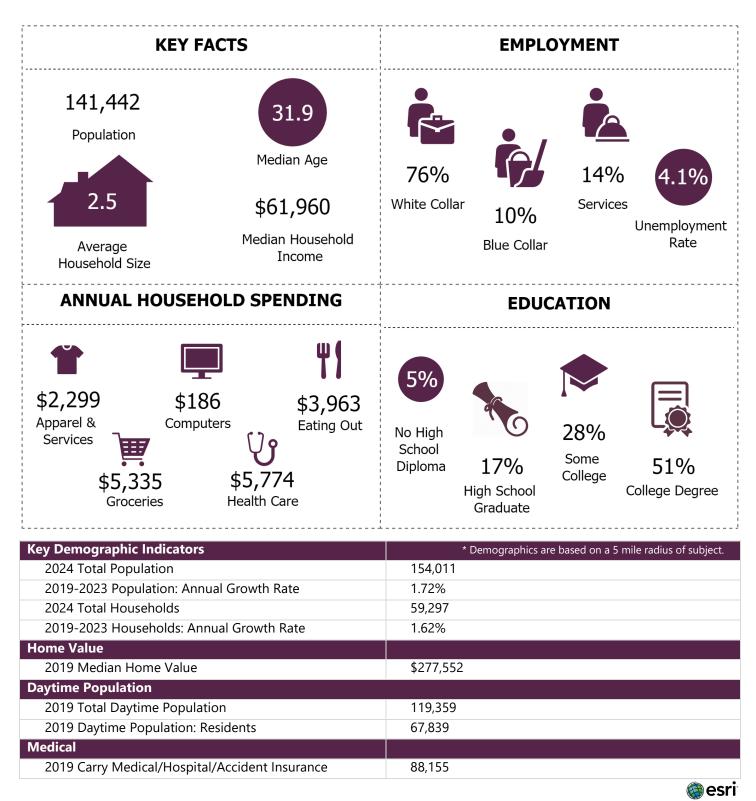

### AREA DEMOGRAPHICS (5 MILE RADIUS)

Tampa Palms Professional Center 5382 Primrose Lake Circle, Tampa, FL 33647