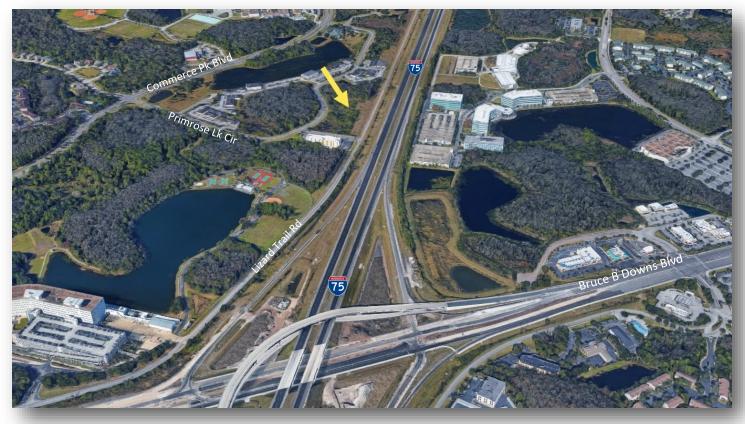

The site is located in the upscale Tampa Palms Professional Center and is highly visible from I-75 with great frontage. The Business Park accommodates mostly medical and professional business services and is "Sold Out" of development opportunities. It is conveniently located off I-75 and Bruce B Downs Boulevard and provides a Class A setting with easy access to area's major travel corridors. The Tampa fly-over bridge is less than a mile away and connects Tampa Palms with West Meadows and New Tampa. The AADT traffic maps show 81,000± AADT on I-75, south of Bruce B Downs Boulevard, and 61,000± AADT on Bruce B Downs.