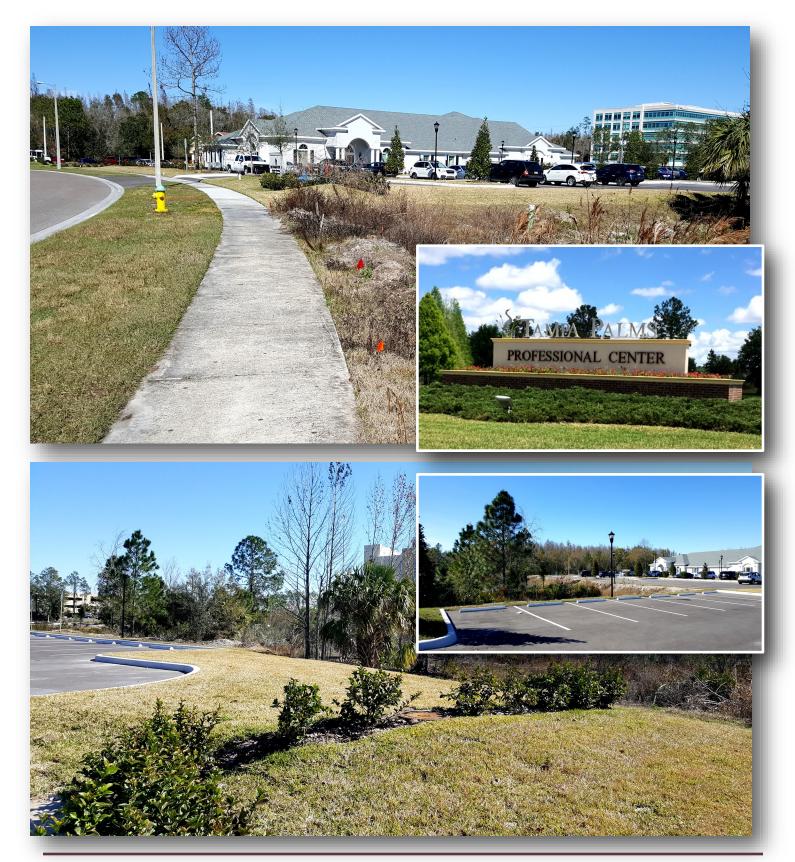

Tampa Palms Professional Center 5382 Primrose Lake Circle, Tampa, FL 33647

Tampa Palms Professional Center 5382 Primrose Lake Circle, Tampa, FL 33647

This Tampa Palms medical office pad includes entitlements for up to 8,000 square feet and is ready for immediate development. There is ample parking with 50 exclusive parking spaces or 6.2 spaces per 1,000 SF.

The site is located in the upscale Tampa Palms Professional Center and is highly visible from I-75 with great frontage. The Business Park accommodates mostly medical and professional business services and is "Sold Out" of development opportunities. It is conveniently located off I-75 and Bruce B Downs Boulevard and provides a Class A setting with easy access to area's major travel corridors. The Tampa fly-over bridge is less than a mile away and connects Tampa Palms with West Meadows and New Tampa. The AADT traffic maps show 81,000± AADT on I-75, south of Bruce B Downs Boulevard, and 61,000± AADT on Bruce B Downs.