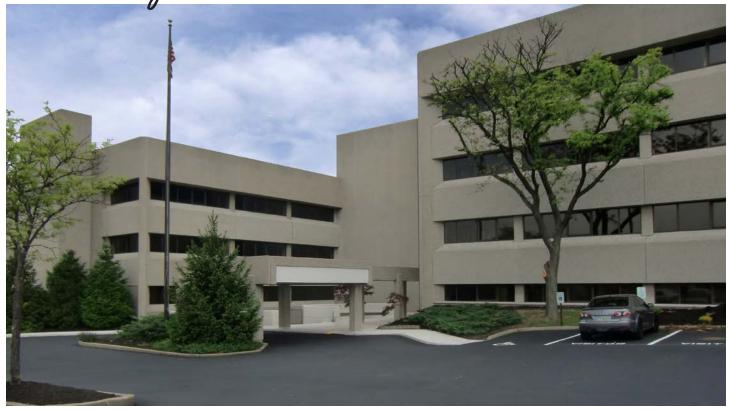

## 100,000 s.f. contiguous available

- Up to 100,000 s.f. contiguous available in two building towers located in the heart of Tri County
- Flexible suite sizes available; 26,000 s.f. floorplates
- 24 hour access for tenants via card reader
- Janitorial service provided five days a week
- On-site management
- New first floor conference facilities and tenant lounge
- Concierge service for tenants available
- Building signage available
- Easy interstate access, minutes from I-275 and I-75
- Numerous restaurants, shopping, entertainment and other conveniences nearby including Tri-County Mall
- Free abundant parking

Vora Solution Center 100 Tri County Parkway Cincinnati, OH 45246

Todd Pease +1 513 297 2506 todd.pease@am.jll.com

Rusty Myers +1 513 252 2158 rusty.myers@am.jll.com

jll.com/cincinnati

Recently renovated