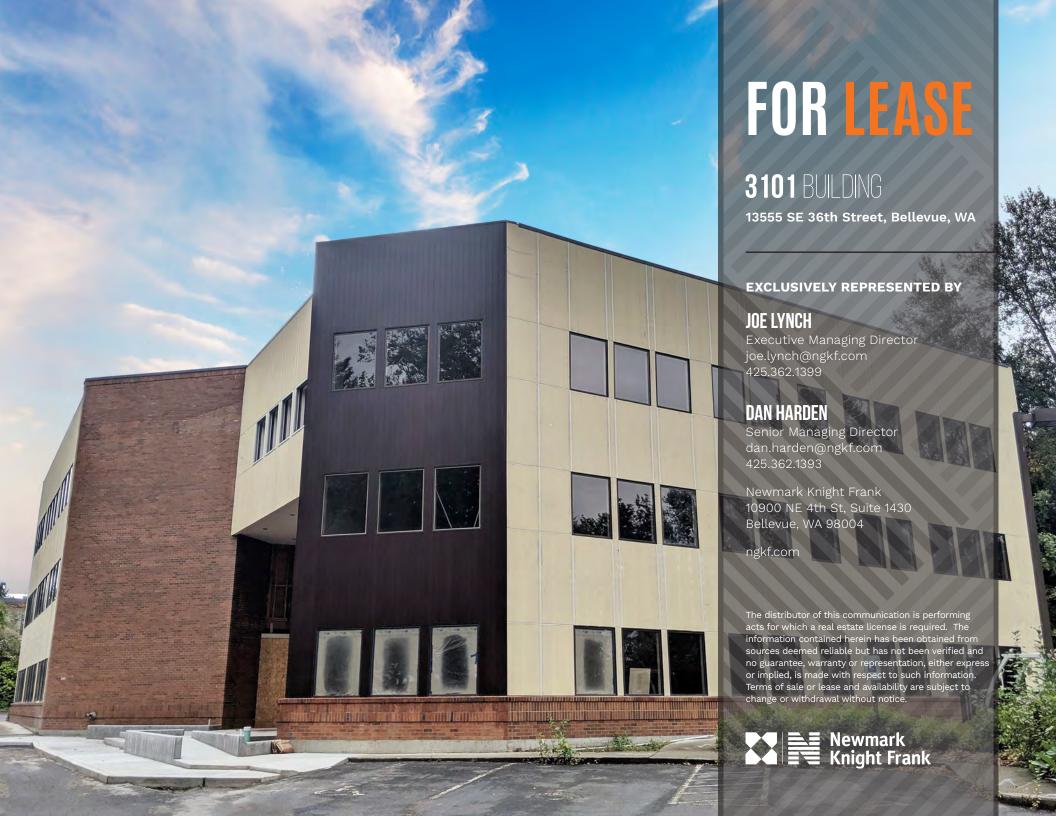

# 3101 BUILDING

3101 Northup Way, Bellevue, WA

# PROPERTY HIGHLIGHTS

| ADDRESS                              | 3101 Northup Way, Bellevue, WA                                            |
|--------------------------------------|---------------------------------------------------------------------------|
| BUILDING SIZE                        | 42,086 SF                                                                 |
| LAND AREA                            | 124,878 SF / 2.87 acres                                                   |
| AVAILABLE SF                         | 5,000-42,086                                                              |
| EST 2019 OPERATING<br>EXPENSES (NNN) | \$9.49/RSF/YR                                                             |
| TYPE                                 | Class A                                                                   |
| YEAR BUILT / RENOVATED               | 1979 / 2019                                                               |
| STORIES                              | 3 Stories                                                                 |
| AVAILABILITY                         | Third Quarter 2020                                                        |
| PARKING RATIO                        | 4.6/1,000 SF (Free surface parking)                                       |
| LOAD FACTOR                          | 1st Floor - 10% / 2nd & 3rd Floors - 3.8%                                 |
| SECURITY                             | Card access entry at main lobby entrances and individual tenant suites    |
| VISIBILITY                           | Building facade signage, monument signage and naming rights all available |
| ARCHITECT                            | Ware Malcomb                                                              |

## **CONSTRUCTION PHOTOS**