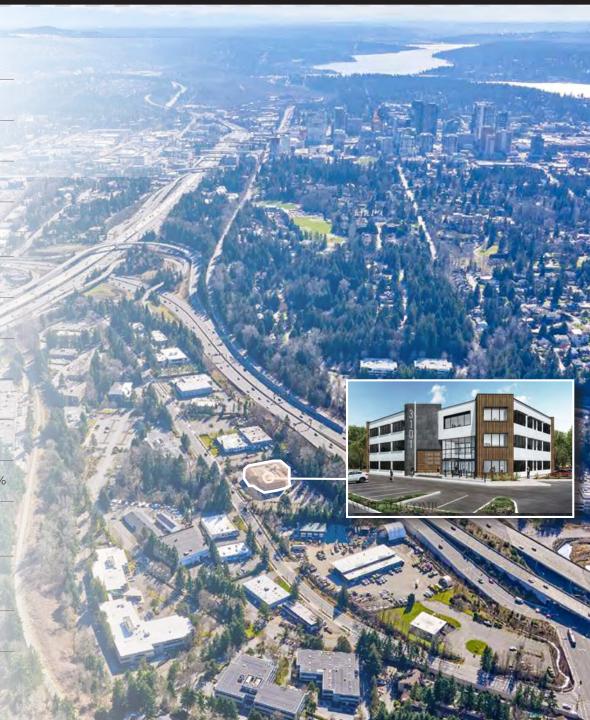

# 3101 BUILDING

3101 Northup Way, Bellevue, WA

# PROPERTY HIGHLIGHTS

| ADDRESS                              | 3101 Northup Way, Bellevue, WA                                            |
|--------------------------------------|---------------------------------------------------------------------------|
| BUILDING SIZE                        | 42,086 SF                                                                 |
| LAND AREA                            | 124,878 SF / 2.87 acres                                                   |
| AVAILABLE SF                         | 5,000-42,086                                                              |
| EST 2019 OPERATING<br>EXPENSES (NNN) | \$9.49/RSF/YR                                                             |
| TYPE                                 | Class A                                                                   |
| YEAR BUILT / RENOVATED               | 1979 / 2019                                                               |
| STORIES                              | 3 Stories                                                                 |
| AVAILABILITY                         | Third Quarter 2020                                                        |
| PARKING RATIO                        | 4.6/1,000 SF (Free surface parking)                                       |
| LOAD FACTOR                          | 1st Floor - 10% / 2nd & 3rd Floors - 3.8%                                 |
| SECURITY                             | Card access entry at main lobby entrances and individual tenant suites    |
| VISIBILITY                           | Building facade signage, monument signage and naming rights all available |
| ARCHITECT                            | Ware Malcomb                                                              |