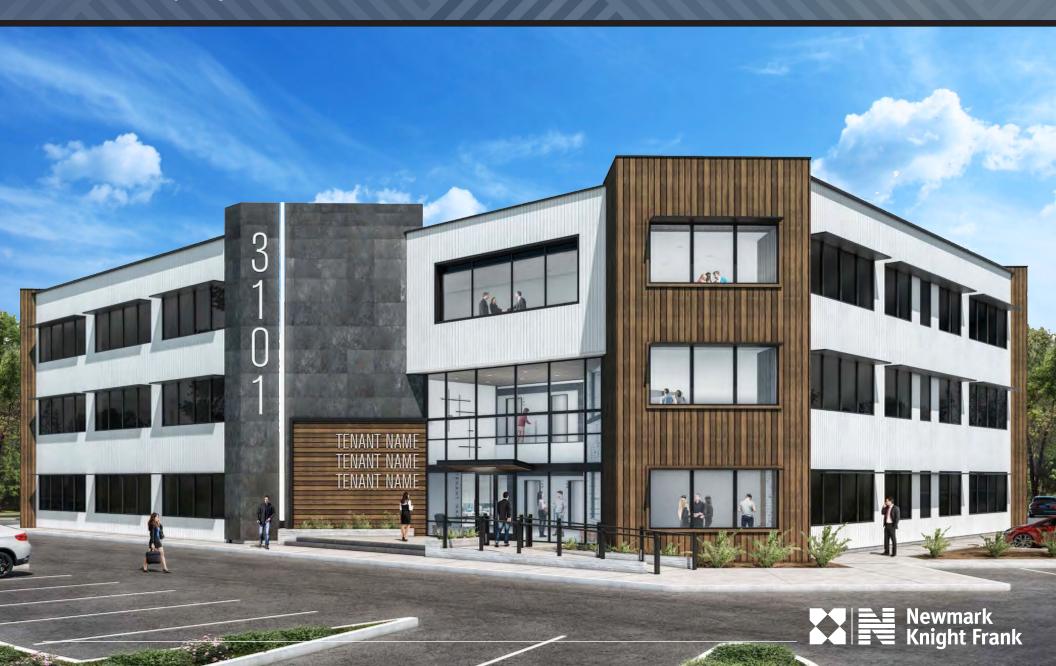

# 3101 BUILDING

3101 Northup Way, Bellevue, WA

# PROPERTY HIGHLIGHTS

| ADDRESS                              | 3101 Northup Way, Bellevue, WA                                            |
|--------------------------------------|---------------------------------------------------------------------------|
| BUILDING SIZE                        | 42,086 SF                                                                 |
| LAND AREA                            | 124,878 SF / 2.87 acres                                                   |
| AVAILABLE SF                         | 5,000-42,086                                                              |
| EST 2019 OPERATING<br>EXPENSES (NNN) | \$9.49/RSF/YR                                                             |
| TYPE                                 | Class A                                                                   |
| YEAR BUILT / RENOVATED               | 1979 / 2019                                                               |
| STORIES                              | 3 Stories                                                                 |
| AVAILABILITY                         | Third Quarter 2020                                                        |
| PARKING RATIO                        | 4.6/1,000 SF (Free surface parking)                                       |
| LOAD FACTOR                          | 1st Floor - 10% / 2nd & 3rd Floors - 3.8%                                 |
| SECURITY                             | Card access entry at main lobby entrances and individual tenant suites    |
| VISIBILITY                           | Building facade signage, monument signage and naming rights all available |
| ARCHITECT                            | Ware Malcomb                                                              |