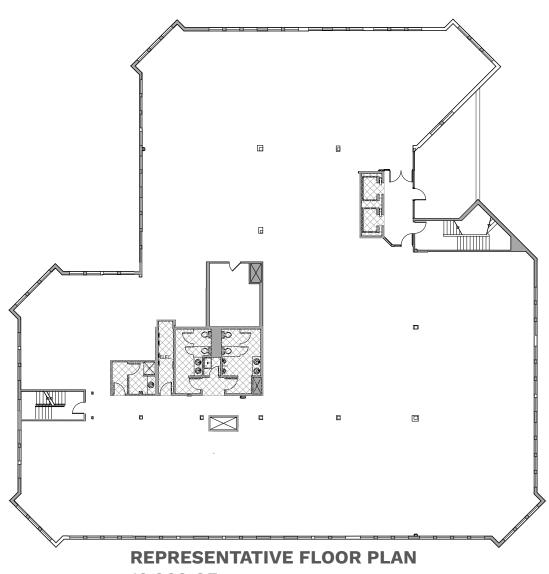

|
| AVAILABILITY                         | Third Quarter 2020                                                        |
| PARKING RATIO                        | 4.6/1,000 SF (Free surface parking)                                       |
| LOAD FACTOR                          | 1st Floor - 10% / 2nd & 3rd Floors - 3.8%                                 |
| SECURITY                             | Card access entry at main lobby entrances and individual tenant suites    |
| VISIBILITY                           | Building facade signage, monument signage and naming rights all available |
| ARCHITECT                            | Ware Malcomb                                                              |



### FLOOR PLAN

#### **FULL BUILDING AVAILABLE**

42,086 SF







## **CONSTRUCTION PHOTOS**