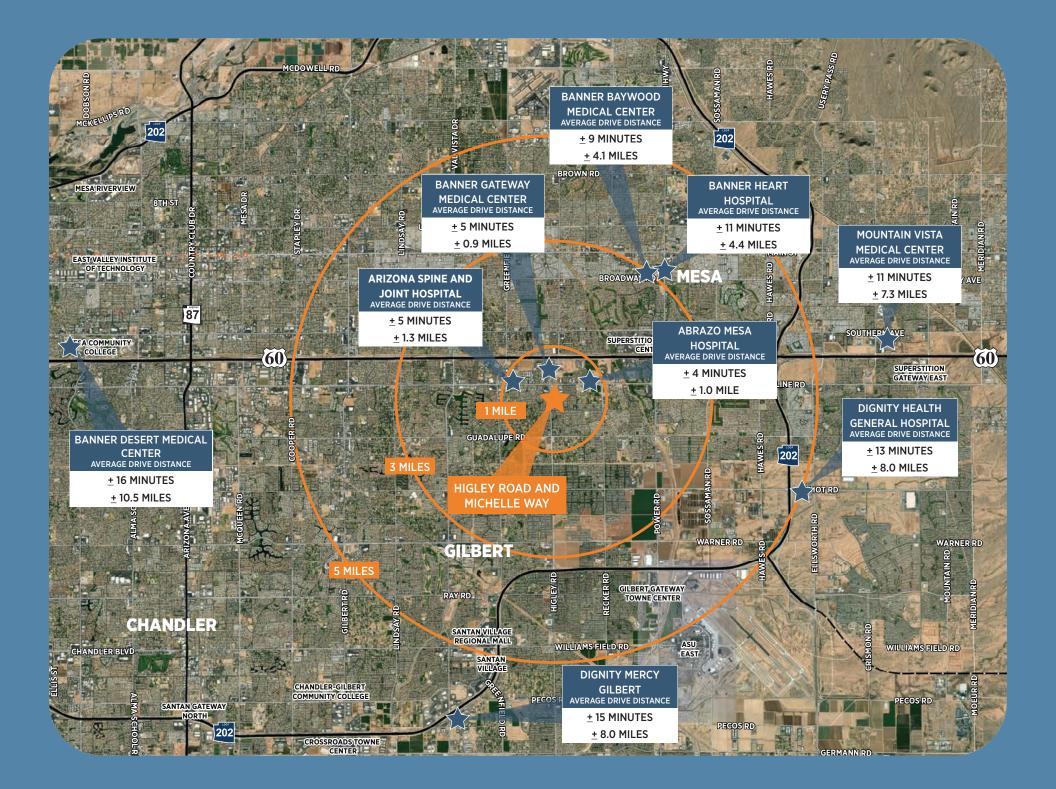

## GILBERT CITY GATE MEDICAL COMMONS

SEC HIGLEY RD AND MICHELLE WAY GILBERT, ARIZONA