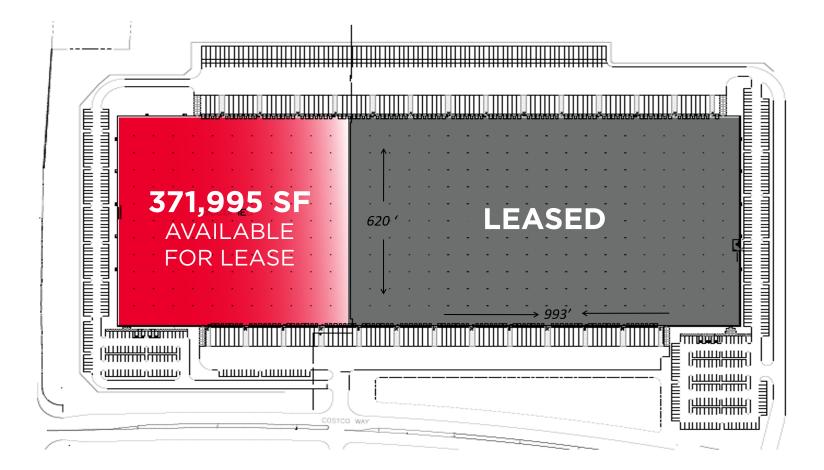

### SITE PLAN

| Total Building Size: | 983,315 SF                                    |
|----------------------|-----------------------------------------------|
| Space Available:     | 371,995 SF                                    |
| Office Area:         | ±4,000 SF                                     |
| Ceiling Height:      | 36' Clear                                     |
| Loading Docks:       | 44 Fully Equipped Doors w/ 35,000 lb Levelers |

| Car Parking:     | 128 Spaces                            |
|------------------|---------------------------------------|
| Trailer Parking: | 32 Spaces                             |
| Year Built:      | 2007                                  |
| Column Spacing:  | 60' Speed Bay; 50'x50' Column Spacing |
| Occupancy Date:  | September 2021                        |