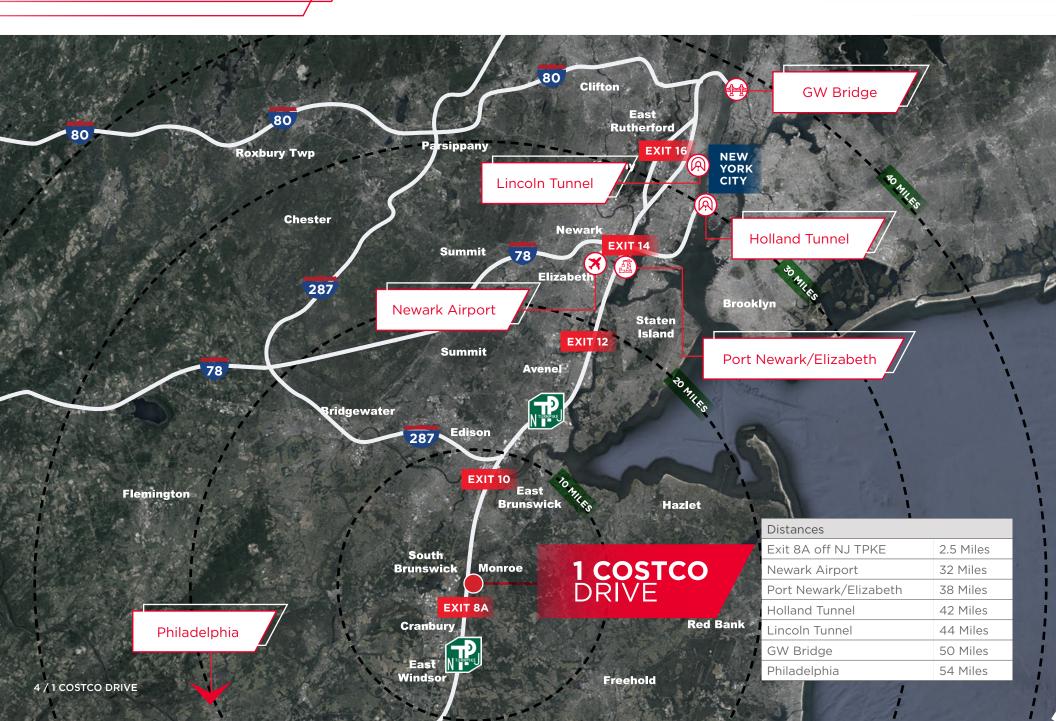

ize: | 983,315 SF                                    |
|----------------------|-----------------------------------------------|
| Space Available:     | 371,995 SF                                    |
| Office Area:         | ±4,000 SF                                     |
| Ceiling Height:      | 36' Clear                                     |
| Loading Docks:       | 44 Fully Equipped Doors w/ 35,000 lb Levelers |

| Car Parking:     | 128 Spaces                            |
|------------------|---------------------------------------|
| Trailer Parking: | 32 Spaces                             |
| Year Built:      | 2007                                  |
| Column Spacing:  | 60' Speed Bay; 50'x50' Column Spacing |
| Occupancy Date:  | September 2021                        |

### AERIAL



# LOCAL ACCESS





### CONTACT

### JULES NISSIM

Vice Chairman +1 201 460 3384 jules.nissim@cushwake.com

#### KIMBERLY BACH

Senior Associate +1 732 403 7714 kimberly.bach@cushwake.com

#### CUSHMAN & WAKEFIELD

1 Meadowlands Plaza 7th Floor East Rutherford, NJ 07073 cushmanwakefield.com

©2020 Cushman & Wakefield. All rights reserved. The material in this presentation has been prepared solely for information purposes, and is strictly confidential. Any disclosure, use, copying or circulation of this presentation (or the information contained within it) is strictly prohibited, unless you have obtained Cushman & Wakefield's prior written consent. The views expressed in this presentation are the views of the author and do not necessarily reflect the views of Cushman & Wakefield. Neither