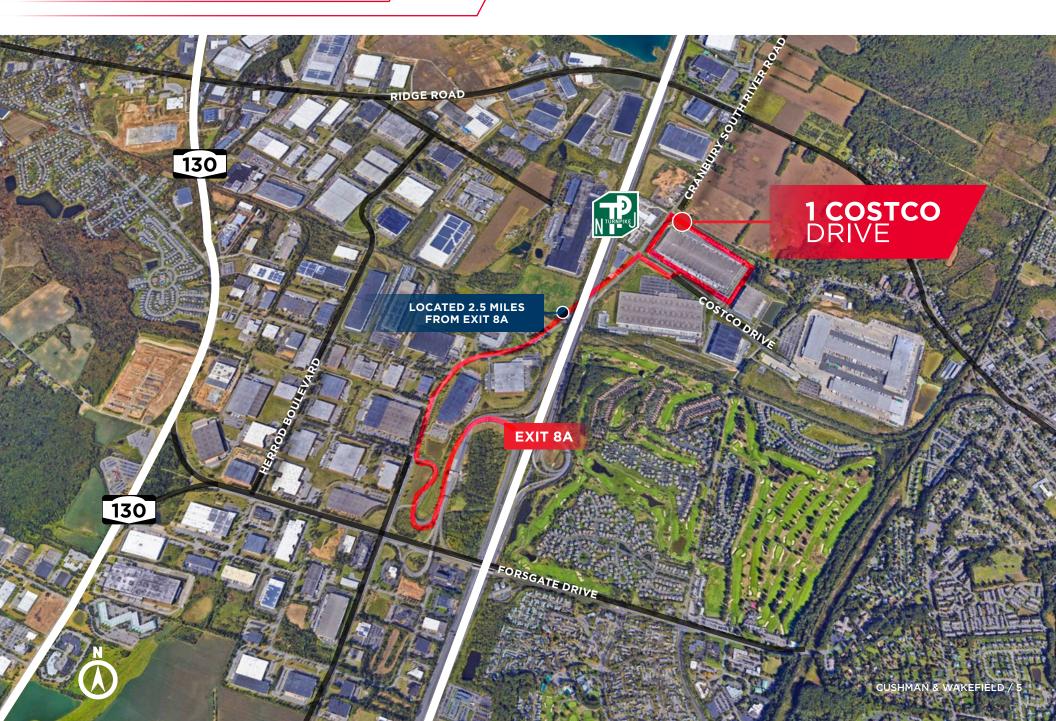

|
|----------------------|-----------------------------------------------|
| Space Available:     | 371,995 SF                                    |
| Office Area:         | ±4,000 SF                                     |
| Ceiling Height:      | 36' Clear                                     |
| Loading Docks:       | 44 Fully Equipped Doors w/ 35,000 lb Levelers |

| Car Parking:     | 128 Spaces                            |
|------------------|---------------------------------------|
| Trailer Parking: | 32 Spaces                             |
| Year Built:      | 2007                                  |
| Column Spacing:  | 60' Speed Bay; 50'x50' Column Spacing |
| Occupancy Date:  | September 2021                        |

### AERIAL



# LOCAL ACCESS





### CONTACT

### JULES NISSIM

Vice Chairman +1 201 460 3384 jules.nissim@cushwake.com

#### KIMBERLY BACH

Senior Associate +1 732 403 7714 kimberly.bach@cushwake.com

#### CUSHMAN & WAKEFIELD

1 Meadowlands Plaza 7th Floor East Rutherford, NJ 07073 cushmanwakefield.com

©2020 Cushman & Wakefield. All rights reserved. The material in this presentation has been prepared solely for information purposes, and is strictly confidential. Any disclosure, use, copying or circulation of this presentation (or the information contained within it) is strictly prohibited, unless you have obtained Cushman & Wakefield's prior written consent. The views expressed in this presentation are the views of the author and do not necessarily reflect the views of Cushman & Wakefield. Neither this presentation