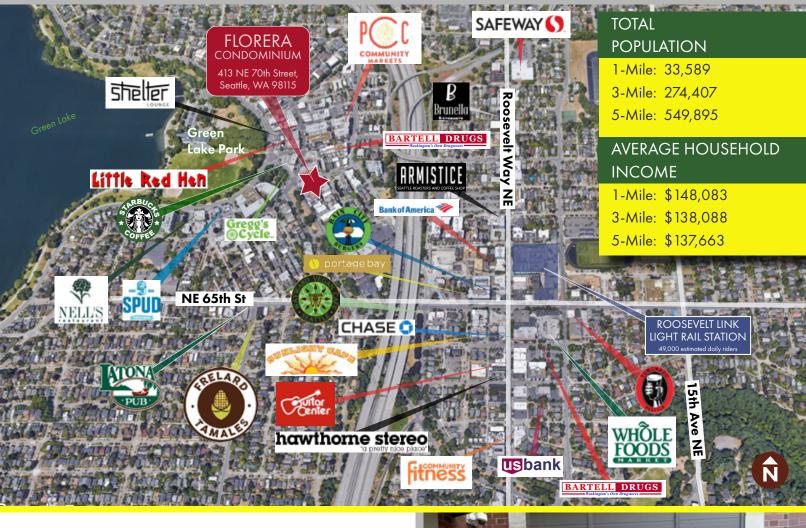

## FLORERA CONDOMINIUM

### OFFICE/RETAIL FOR LEASE

413 NE 70h Street Seattle, WA 98115

Walker's Paradise
95 POINT WALK SCORE

Traffic Counts - 12,130 Vehicles @ NE Ravenna Blvd & E Green Lake Dr N

Population Growth 2022 - 2027 7.47% within 1 mile

Green Lake Park draws over a million of visits yearly

Tiffini Connell Jonathan Willett

(206) 283-5212 www.wccommercialrealty.com

West Coast Commercial Realty

WCCR