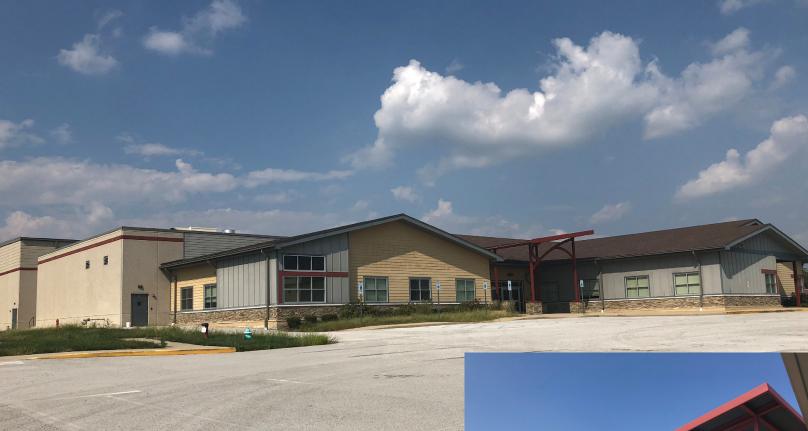

FOR SALE

### 4020 Meadows Parkway Indianapolis, IN 46205

#### **Property Highlights**

- ± 49,674 sf campus on ± 3.00 acres
- ± 134 parking spaces
- Move-in ready
- Expandable
- State-of-the-art facility built in 2013 for Tindley Collegiate Academy
- Minutes from the Keystone Corridor, Binford Boulevard, SoBro and Indiana State Fairgrounds
- Ideal for a church, school, non-profit or education campus
- \$4,950,000