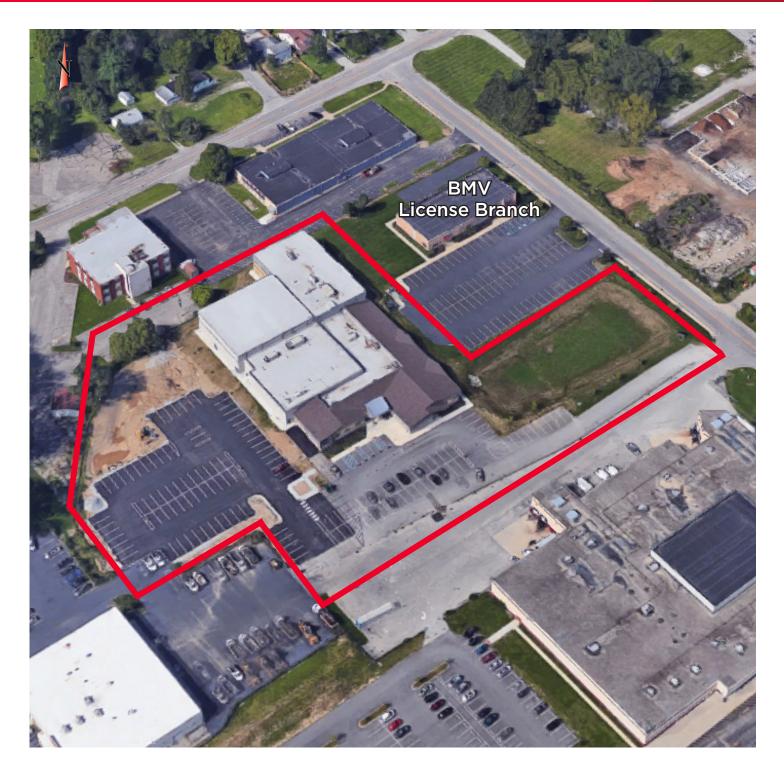

#### **Property Highlights**

- ± 49,674 sf campus on ± 3.00 acres
- ± 134 parking spaces
- Move-in ready
- Expandable
- State-of-the-art facility built in 2013 for Tindley Collegiate Academy
- Minutes from the Keystone Corridor, Binford Boulevard, SoBro and Indiana State Fairgrounds
- Ideal for a church, school, non-profit or education campus
- \$4,950,000