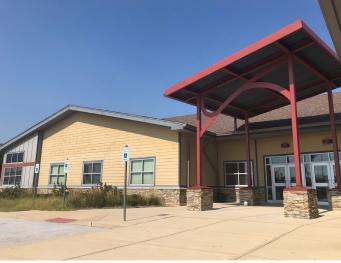

FOR SALE

### 4020 Meadows Parkway Indianapolis, IN 46205

#### **Property Highlights**

- ± 49,674 sf campus on ± 3.00 acres
- ± 134 parking spaces
- Move-in ready
- Expandable
- State-of-the-art facility built in 2013 for Tindley Collegiate Academy
- Minutes from the Keystone Corridor, Binford Boulevard, SoBro and Indiana State Fairgrounds
- Ideal for a church, school, non-profit or education campus
- \$4,950,000