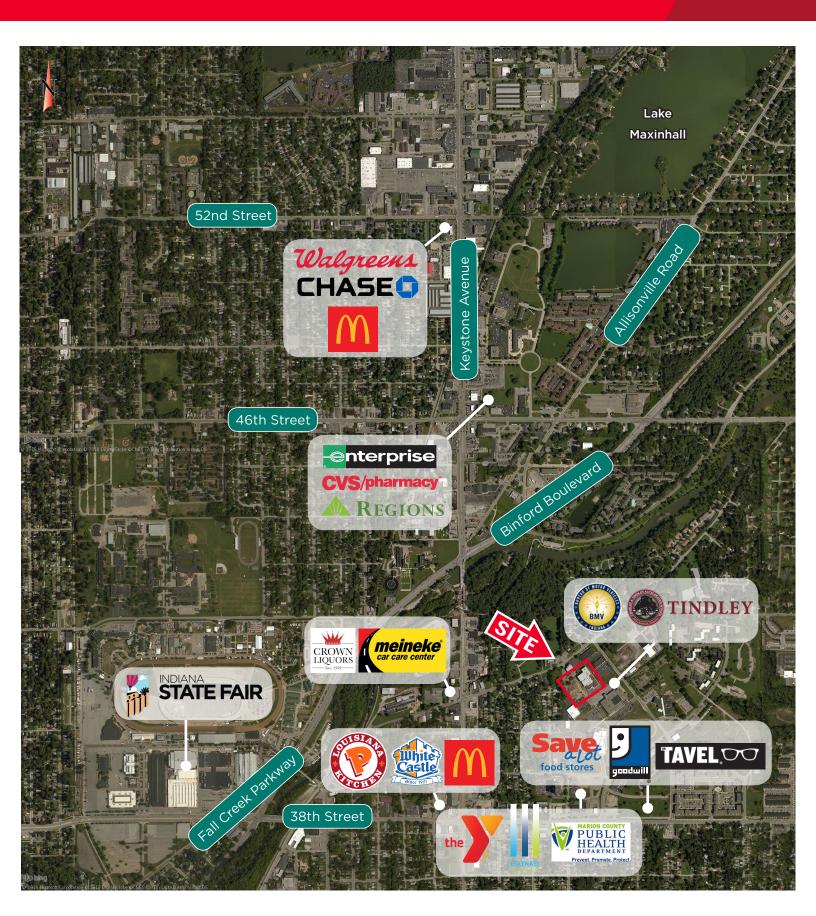

#### **Property Highlights**

- ± 49,674 sf campus on ± 3.00 acres
- ± 134 parking spaces
- Move-in ready
- Expandable
- State-of-the-art facility built in 2013 for Tindley Collegiate Academy
- Minutes from the Keystone Corridor, Binford Boulevard, SoBro and Indiana State Fairgrounds
- Ideal for a church, school, non-profit or education campus
- \$4,950,000