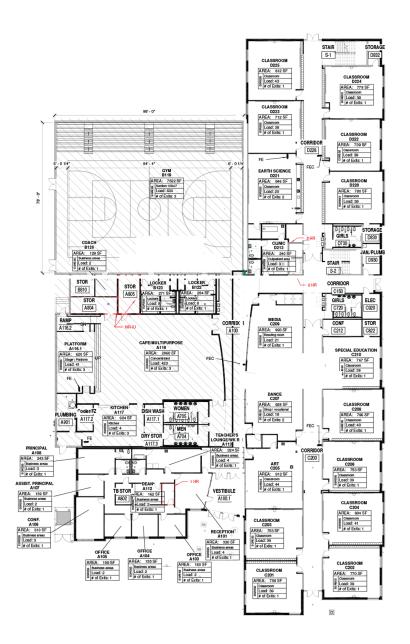

### Floorplans

2nd Floor

**1st Floor** 

FOR SALE

4020 Meadows Parkway Indianapolis, IN 46205

**Student Hallway & Lockers** 

Sports Locker Rooms

**Commercial Kitchen** 