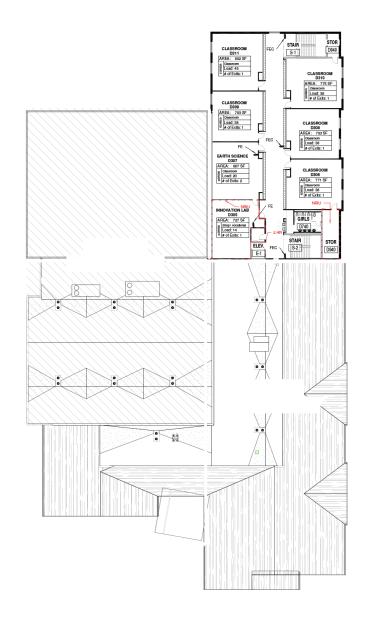

### Floorplans

2nd Floor

**1st Floor** 

FOR SALE

4020 Meadows Parkway Indianapolis, IN 46205

**Student Hallway & Lockers** 

Sports Locker Rooms

**Commercial Kitchen** 