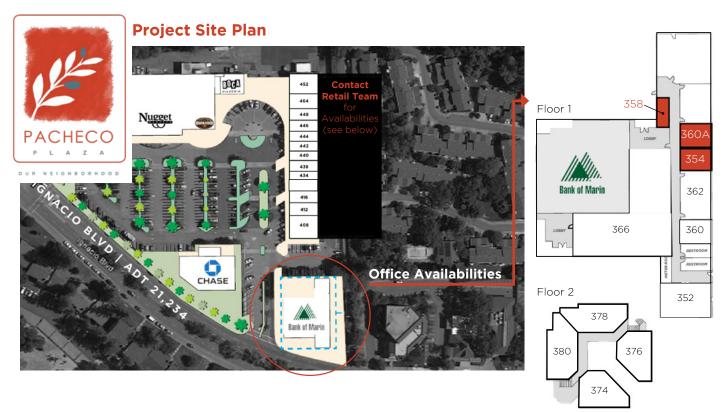

#### **Availabilities**

| Floor 1 | Size   |
|---------|--------|
| 358:    | 190 SF |
| 354:    | 110 SF |

# **Office** Leasing Contact:

**Laura Duffy** RE Lic. # 1922792 laura.duffy@am.jll.com +1 415 686 0255

For **Retail** Availabilities at Pacheco Plaza, Contact:

#### John Schaefer

RE Lic. # 01251740 +1 415 299 6855

#### **Javiera Pierattini**

RE Lic. #02036712 john.schaefer@am.jll.com javiera.pierattini@am.jll.com +1 415 299 6854