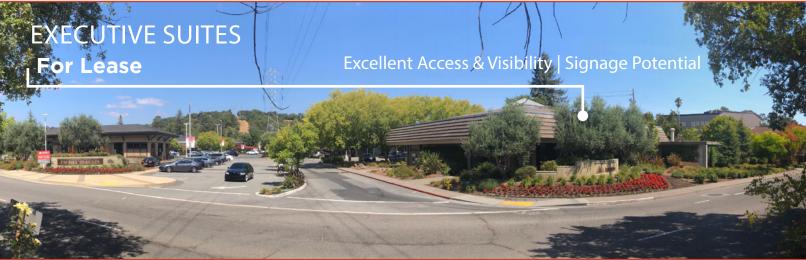

# PACHECO PLAZA 352-376 Ignacio Blvd. Novato, CA

# **OFFICE SUITES AVAILABLE**

# **Project Highlights**

- Pacheco Plaza is situated less than 0.5 miles from Hwy 101 at the entrance of Southern Novato's residential neighborhood
- Center completely remodeled in 2008 with a leisure outdoor-garden design and al-fresco dining options