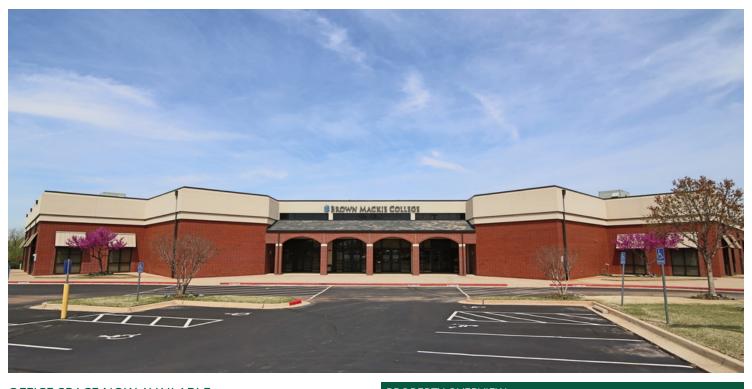

## Brixton Square Office Center

7101 NW Expressway. Oklahoma City, OK 73132

OFFICE SPACE NOW AVAILABLE

**Available SF:** +/-33,000 SF

Lease Rate: \$15.00/SF

Tenant pays utilities and

janitorial

PROPERTY OVERVIEW

-Class B, stand-alone Office Building.

-Up to 10 parking spaces per each 1,000SF.

-Easily accessible from Kilpatrick Turnpike.

-Other tenants include Panera Bread, Subway and many other speciality retailers.

-All four corners of Rockwell and Northwest Expressway have a heavy concentration of restaurants.

-ADA compliant.

-Northwest Expressway marquee signage available.

**Building Size:** 

33,000 SF LOCATION OVERVIEW

Located on the northwest corner of Rockwell Avenue and Northwest Expressway, Brixton Square Office Center is B positioned on Oklahoma City's most prominent business corridor. Easily accessible from Hefner Parkway and Northwest Expressway.