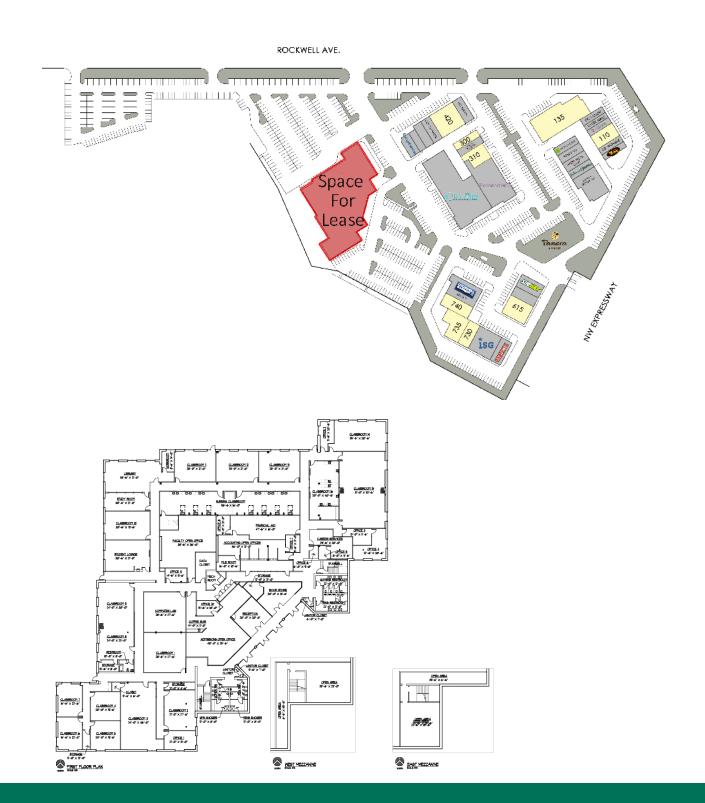

## Brixton Square Office Center

7101 NW Expressway. Oklahoma City, OK 73132

OFFICE SPACE NOW AVAILABLE

**Available SF:** +/-33,000 SF

Lease Rate: \$15.00/SF

Tenant pays utilities and

janitorial

PROPERTY OVERVIEW

Located on the northwest corner of Rockwell Avenue and Northwest Expressway, Brixton Square Office Center is B positioned on Oklahoma City's most prominent business corridor. Easily accessible from Hefner Parkway and Northwest Expressway.