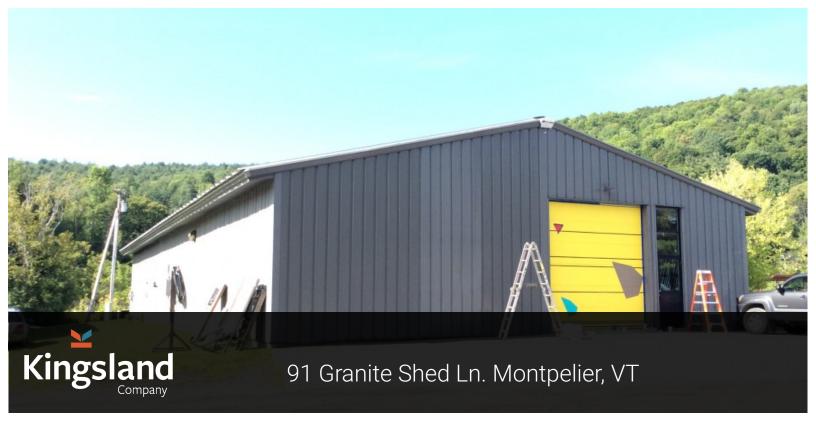

## **Property Description**

Clean clear-span industrial warehouse with office component in downtown Montpelier. Warehouse totals 3,500 SF with  $12^{\circ} \times 10^{\circ}$  drive-in overhead door, concrete slab floors with drains, and  $16^{\circ}$  peak clearance. The warehouse is outfitted with one small office along with secure storage, single phase power, and is heated by two suspended Modine oil heaters. The 1,500 SF office consists of 3 private offices, kitchenette and reception area, is fully air conditioned with radiant floor heat. This is a great opportunity minutes from downtown and Interstate-89 Exit 8. Contact Ross for more information and to arrange a showing.