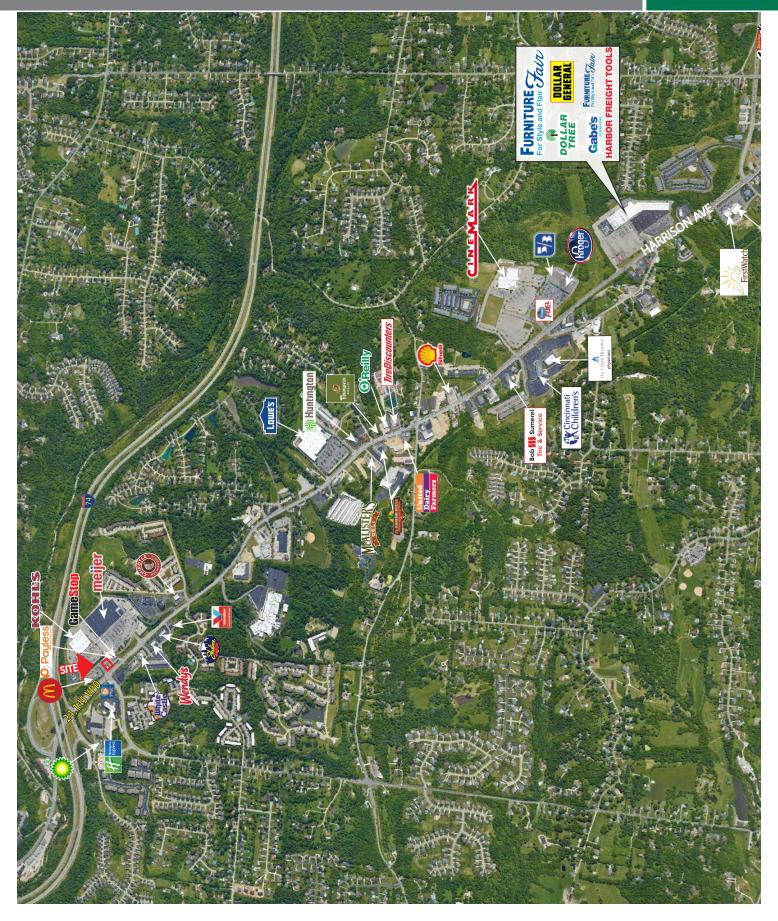

#### HIGHLIGHTS

- 3,000 square feet available on 0.57 Acres
- Site can be configured to include up to 22 parking spaces
- Signage opportunity available
- Great visability on the corner of Harrison Ave and Rybolt Rd
- \$105,013 Average HH income in a 3 mile radius
- Traffic Counts: 28,336 VPD on Harrison Ave
- Within a 5 mile radius there are 37,349 employees
- Prime retail market, with high barriers to entry