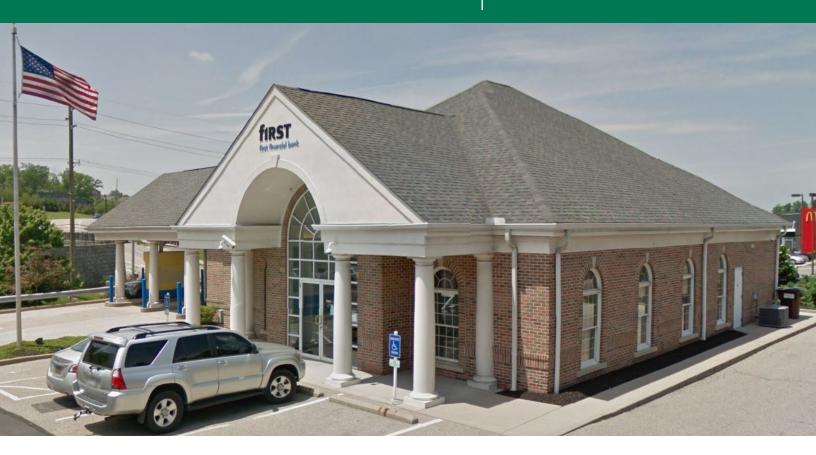

# **Former First Financial Bank**

6570 Harrison Ave Cincinnati, OH 45247

## LOCATION

6570 Harrison Ave | Cincinnati, OH 45247

#### HIGHLIGHTS

- 3,000 square feet available on 0.57 Acres
- Site can be configured to include up to 22 parking spaces
- Signage opportunity available
- Great visability on the corner of Harrison Ave and Rybolt Rd
- \$105,013 Average HH income in a 3 mile radius
- Traffic Counts: 28,336 VPD on Harrison Ave
- Within a 5 mile radius there are 37,349 employees
- Prime retail market, with high barriers to entry