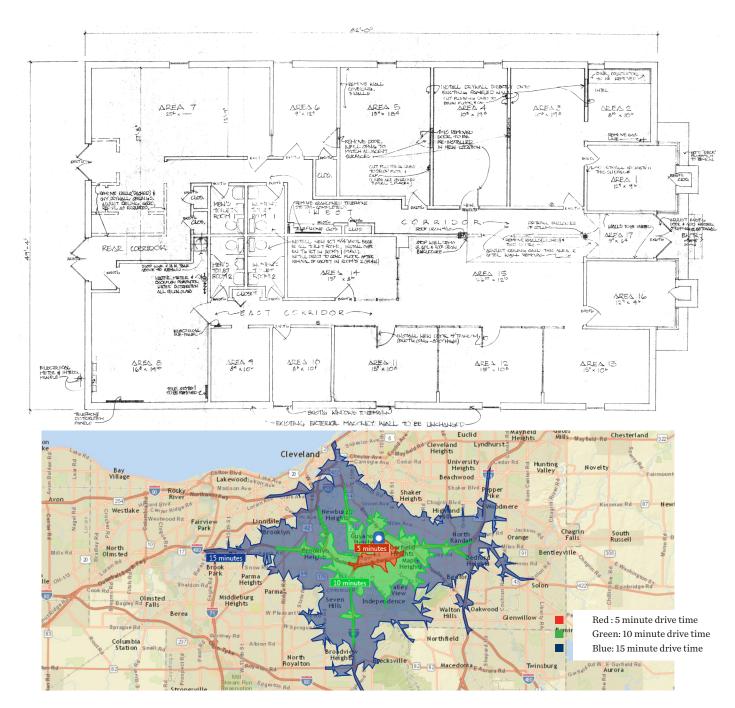

# FOR SALE 9450 Midwest Avenue Garfield Hts., Ohio 44125



# Freestanding Single Tenant Office Building Price Reduction \$195,000.00

## **Property Highlights**

- Excellent freeway access to I-480 & I-77.
- Spacious private offices, breakroom, conference room and server room.
- 5 minute drive to the Rockside Road Corridor with over 1,400 businesses and 12 hotels.
- 15 minute drive to Downtown Cleveland and Cleveland Hopkins International Airport.

**George J. Pofok, CCIM, SIOR** Senior Vice President

216.525.1469 gpofok@crescorealestate.com

3 Summit Park Drive Suite 200 Cleveland, Ohio 44131 Main 216.520.1200 Fax 216.520.1828 crescorealestate.com





# **FOR SALE**

9450 Midwest Avenue Garfield Hts., Ohio 44125

## Floor Plan and Distance Map



#### George J. Pofok, CCIM, SIOR

Senior Vice President 216.525.1469 gpofok@crescorealestate.com 3 Summit Park Drive Suite 200 Cleveland, Ohio 44131 Main 216.520.1200 216.520.1828 Fax crescorealestate.com





## **FOR SALE** 9450 Midwest Avenue Garfield Hts., Ohio 44125

### **Photos and Location Map**











George J. Pofok, CCIM, SIOR

Senior Vice President 216.525.1469 gpofok@crescorealestate.com 3 Summit Park Drive Suite 200 Cleveland, Ohio 44131 Main 216.520.1200 216.520.1828 Fax crescorealestate.com





# **FOR SALE** 9450 Midwest Avenue Garfield Hts., Ohio 44125

### **Photos**









George J. Pofok, CCIM, SIOR

Senior Vice President 216.525.1469 gpofok@crescorealestate.com 3 Summit Park Drive Suite 200 Cleveland, Ohio 44131 Main 216.520.1200 216.520.1828 Fax crescoreales