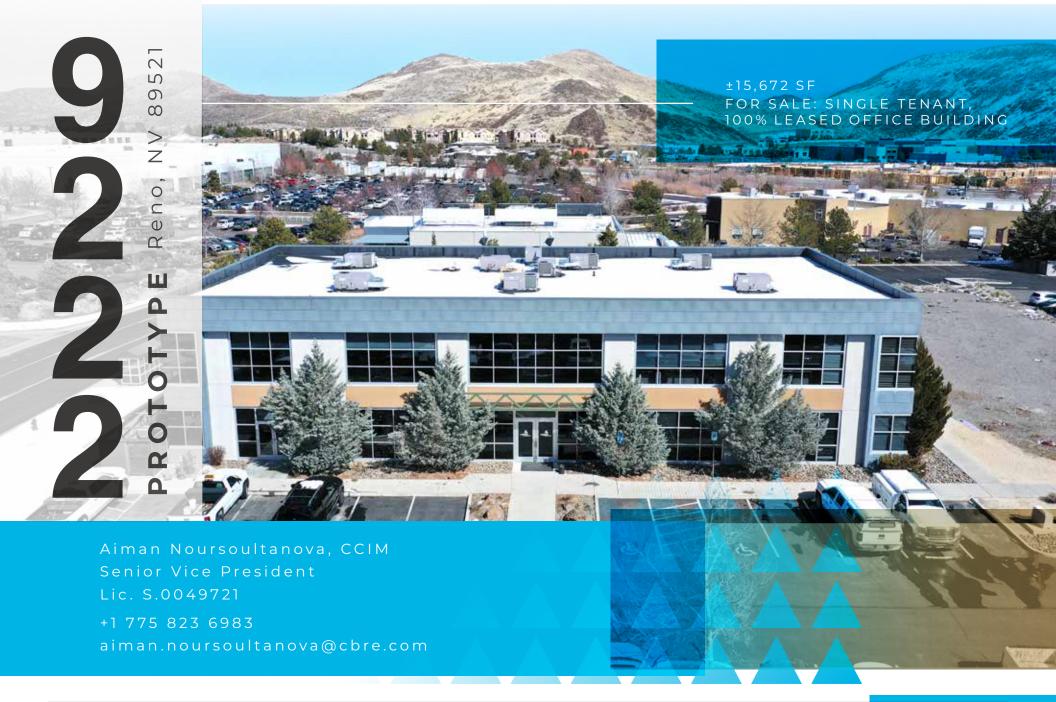

## EXECUTIVE SUMMARY

•9222 Prototype Drive is a two-story, Class office building that is occupied by a long-term, essential single tenant.

•Located in Reno's newest and most prominent South Meadows Business Park, the property is situated directly across the street from International Game Technology's 1 million square-foot corporate headquarters campus, thousands of single family and mulitfamily units, as well as a multitude of restauraants, retailers, and parks.

•Built in 2005, the property features high end common area finishes and is elevator served. Originally built as a multi-tenant office.

·Located in a tax-free state

OFFERING: PRICE: CAP RATE (IN-PLACE): **CAP RATE (NOVEMBER 2020):** BUILDING SIZE (GROSS SF): YEAR BUILT: TOTAL LAND SIZE: APN: OCCUPANCY:

9222 Prototype Dr., Reno, NV 89521 \$3,900,000 6.21% **6.38%** ±15,672 SF 2005 ±0.73 Acres 163-101-05

100%

LOCATED WITHIN THE SOUTH MEADOWS BUSINESS PARK

© 2020 CBRE, Inc. All rights reserved. This information has been obtained from sources believed reliable, but has not been verified for accuracy or completeness. You should conduct a careful, independent investigation of the property and verify all information. Any reliance on this information is solely at your own risk. CBRE and the CBRE logo are service marks of CBRE, Inc. All other marks displayed on this document are the property of their respective owners, and the use of such logos does not imply any affiliation with or endorsement of CBRE. Photos herein are the property of their respective owners. Use of these images without the express written consent of the owner is prohibited.PMStudio\_September2020