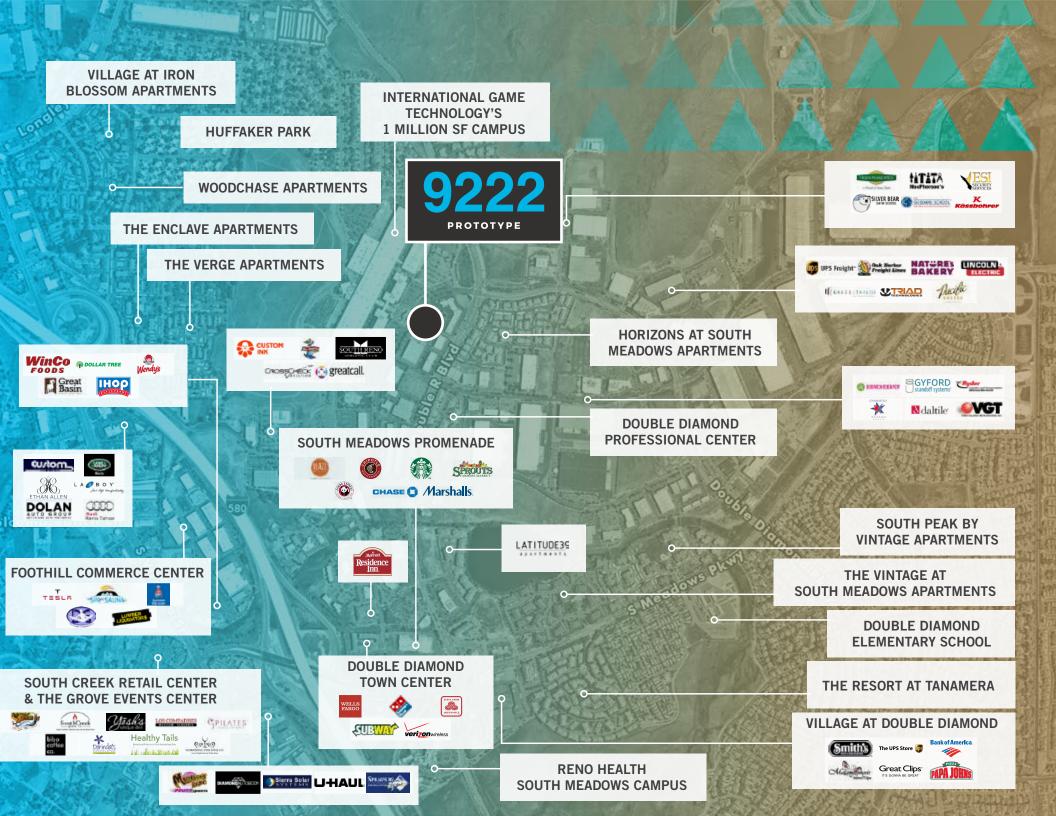

## EXECUTIVE SUMMARY

•9222 Prototype Drive is a two-story, Class office building that is occupied by a long-term, essential single tenant.

•Located in Reno's newest and most prominent South Meadows Business Park, the property is situated directly across the street from International Game Technology's 1 million square-foot corporate headquarters campus, thousands of single family and mulitfamily units, as well as a multitude of restauraants, retailers, and parks.