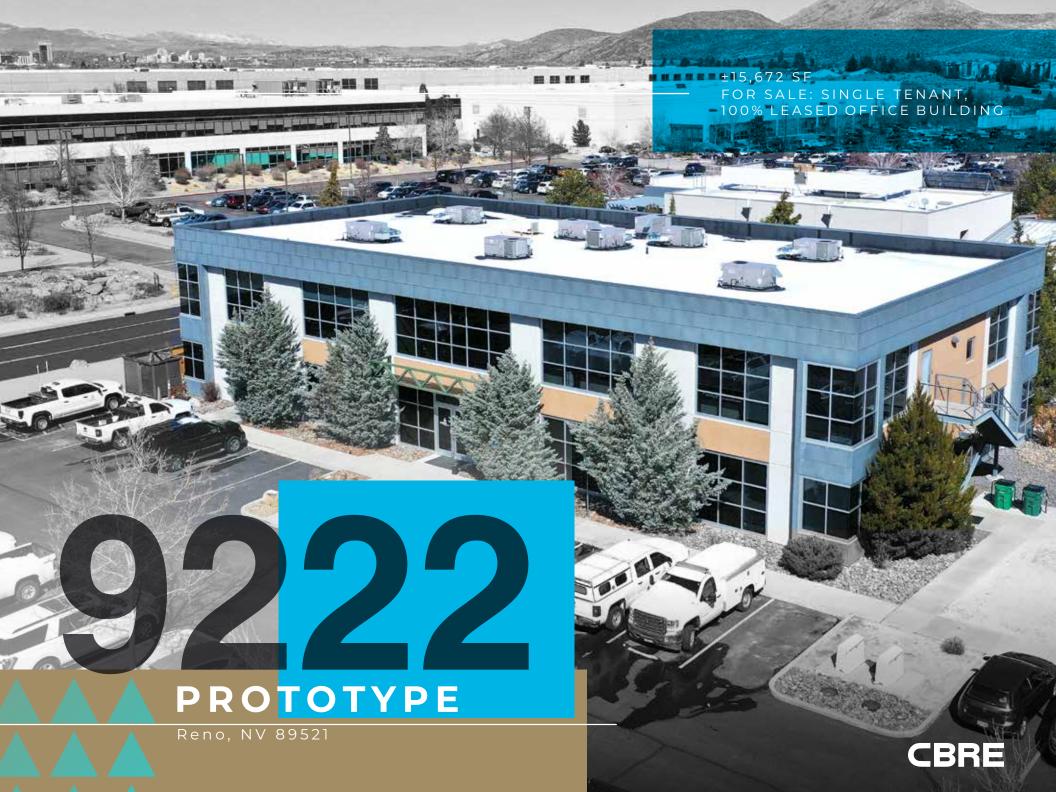

## EXECUTIVE SUMMARY

•9222 Prototype Drive is a two-story, Class office building that is occupied by a long-term, essential single tenant.

•Located in Reno's newest and most prominent South Meadows Business Park, the property is situated directly across the street from International Game Technology's 1 million square-foot corporate headquarters campus, thousands of single family and mulitfamily units, as well as a multitude of restauraants, retailers, and parks.

•Built in 2005, the property features high end common area finishes and is elevator served. Originally built as a multi-tenant office.

·Located in a tax-free state

OFFERING: PRICE: CAP RATE (IN-PLACE): **CAP RATE (NOVEMBER 2020):** BUILDING SIZE (GROSS SF): YEAR BUILT: TOTAL LAND SIZE: APN: OCCUPANCY:

9222 Prototype Dr., Reno, NV 89521 \$3,900,000 6.21% **6.38%** ±15,672 SF 2005 ±0.73 Acres 163-101-05

100%

LOCATED WITHIN THE SOUTH MEADOWS BUSINESS PARK

© 2020 CBRE, Inc. All rights reserved. This information has been obtained from sources believed reliable, but has not been verified for accuracy or completeness. You should conduct a careful, independent investigation of the property and verify all information. Any reliance on this information is solely at your own risk. CBRE and the CBRE logo are service marks of CBRE, Inc. All other marks displayed on this document are the property of their respective owners, and the use of such logos does not imply any affiliation with or endorsement of CBRE. Photos herein are the property of their respective owners. Use of these images without the express written consent of the owner is prohibited.PMStudio\_September2020