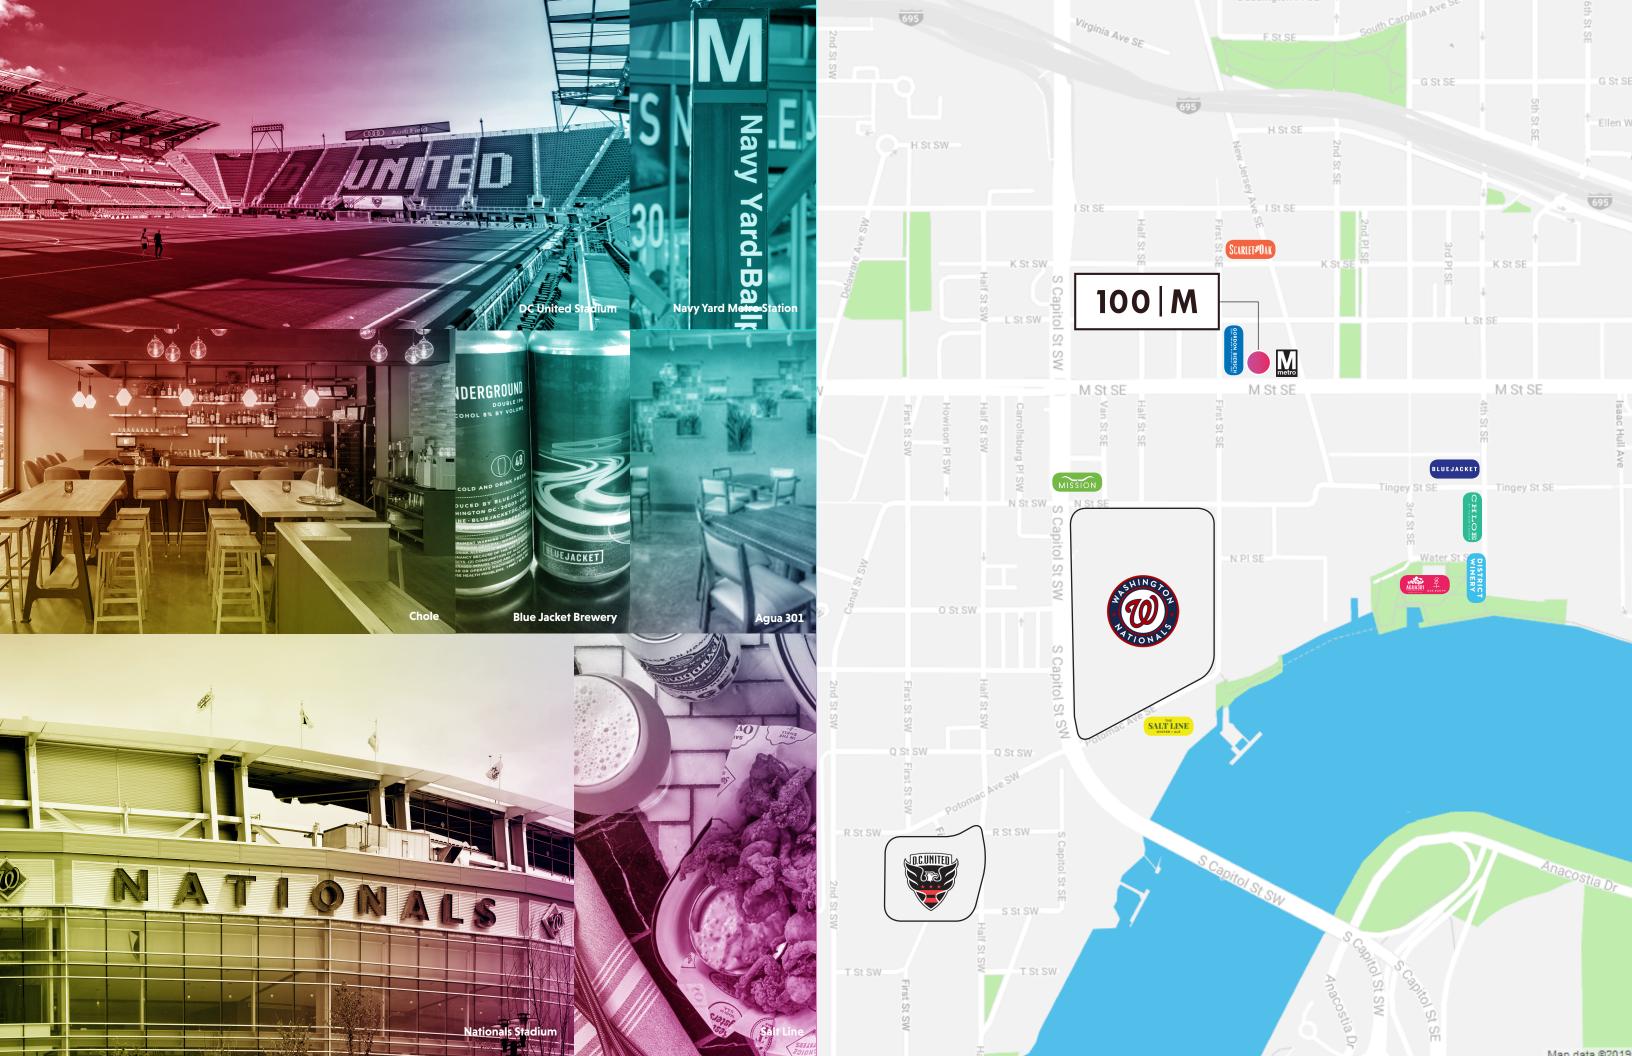

# AVAILABILITIES 60,000 SF available now

# FULL 12™ FLOOR 20,005 SF FULL 11<sup>™</sup> FLOOR 20,005 SF **FULL 10™ FLOOR** 21,370 SF • 4 sides of glass • 9 foot finished ceillings direct elevator access

## TOP FLOOR

20,005 SF Available Now







21,370 SF Available Now

## 10<sup>TH</sup> FLOOR

21,370 SF Available Now









### 100 M





### GEORGE VOGELEI

+1 202 775 7042 george.vogelei@transwestern.com

### SCOTT FETTEROLF

+1 202 775 7012 scott.fetterolf@transwestern.com

### **ERIN KURUCZA**

+1 202 775 7006 erin.kurucza@transwestern.com

### **RYAN FERGUSON**

+1 202 207 0711 ryan.ferguson@transwestern.com