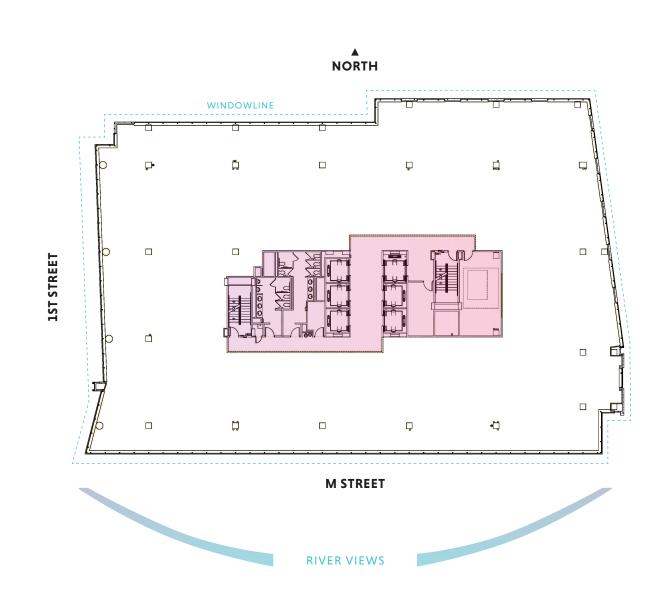

# AVAILABILITIES 60,000 SF available now

# FULL 12™ FLOOR 20,005 SF FULL 11<sup>™</sup> FLOOR 20,005 SF **FULL 10™ FLOOR** 21,370 SF • 4 sides of glass • 9 foot finished ceillings direct elevator access

## TOP FLOOR

20,005 SF Available Now







21,370 SF Available Now

## 10<sup>TH</sup> FLOOR

21,370 SF Available Now









### 100 M





### GEORGE VOGELEI

+1 202 775 7042 george.vogelei@transwestern.com

### SCOTT FETTEROLF

+1 202 775 7012 scott.fetterolf@transwestern.com

### **ERIN KURUCZA**

+1 202 775 7006 erin.kurucza@transwestern.com

### **RYAN FERGUSON**

+1 202 207 0711 ryan.ferguson@transwestern.com