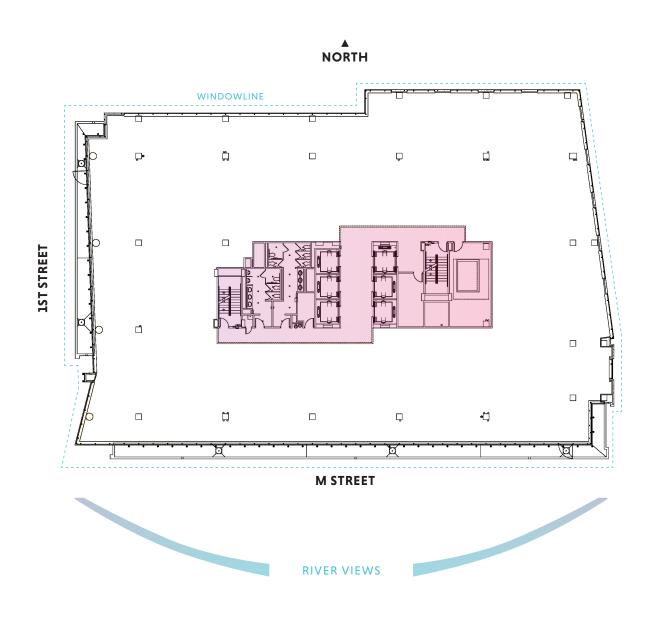

# AVAILABILITIES 60,000 SF available now

# FULL 12™ FLOOR 20,005 SF FULL 11<sup>™</sup> FLOOR 20,005 SF **FULL 10™ FLOOR** 21,370 SF • 4 sides of glass • 9 foot finished ceillings direct elevator access

## TOP FLOOR

20,005 SF Available Now







21,370 SF Available Now

## 10<sup>TH</sup> FLOOR

21,370 SF Available Now









### 100 M





### GEORGE VOGELEI

+1 202 775 7042 george.vogelei@transwestern.com

### SCOTT FETTEROLF

+1 202 775 7012 scott.fetterolf@transwestern.com

### **ERIN KURUCZA**

+1 202 775 7006 erin.kurucza@transwestern.com

### **RYAN FERGUSON**

+1 202 207 0711 ryan.ferguson@transwestern.com