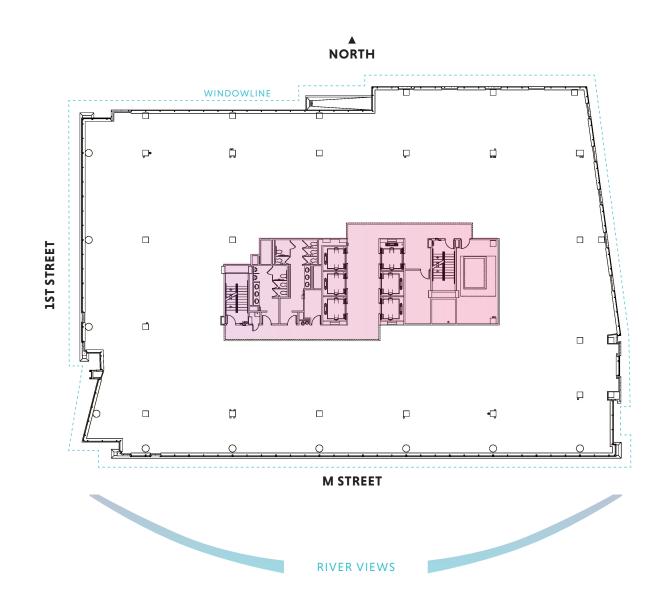

# AVAILABILITIES 60,000 SF available now

# FULL 12™ FLOOR 20,005 SF FULL 11<sup>™</sup> FLOOR 20,005 SF **FULL 10™ FLOOR** 21,370 SF • 4 sides of glass • 9 foot finished ceillings direct elevator access

## TOP FLOOR

20,005 SF Available Now







21,370 SF Available Now

## 10<sup>TH</sup> FLOOR

21,370 SF Available Now









### 100 M





### GEORGE VOGELEI

+1 202 775 7042 george.vogelei@transwestern.com

### SCOTT FETTEROLF

+1 202 775 7012 scott.fetterolf@transwestern.com

### **ERIN KURUCZA**

+1 202 775 7006 erin.kurucza@transwestern.com

### **RYAN FERGUSON**

+1 202 207 0711 ryan.ferguson@transwestern.com