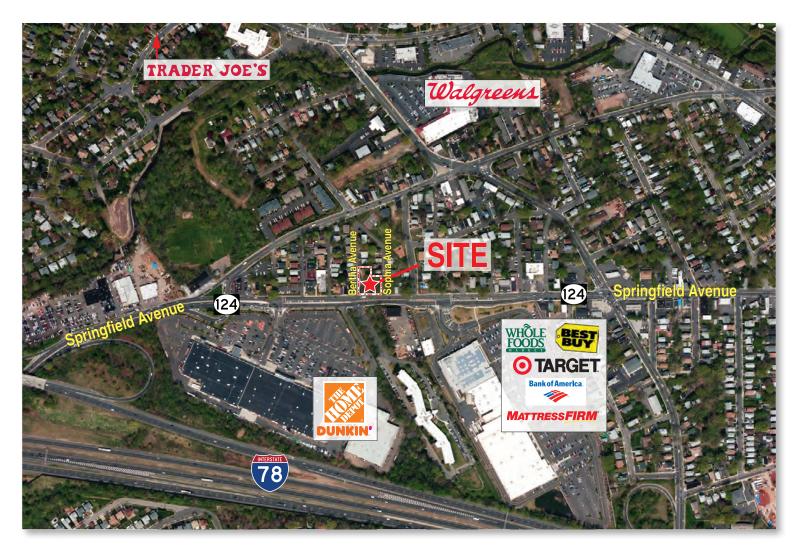

# Vauxhall (Union), NJ **Vacant Land**

Located on Springfield Avenue with easy access to I-78 in Vauxhall (Union

Vacant Land edical Cente 78 Golf Club

Township), NJ 07088-2019. Vacant Land 0.3239 acres - 14,112 sf To be determined Two way average daily traffic 15,000 cars per day Home Depot,

Whole Foods, Best Buy, Target

RD Management LLC Darren Sasso 212-265-6600 x354 dsasso@rdmanagement.com