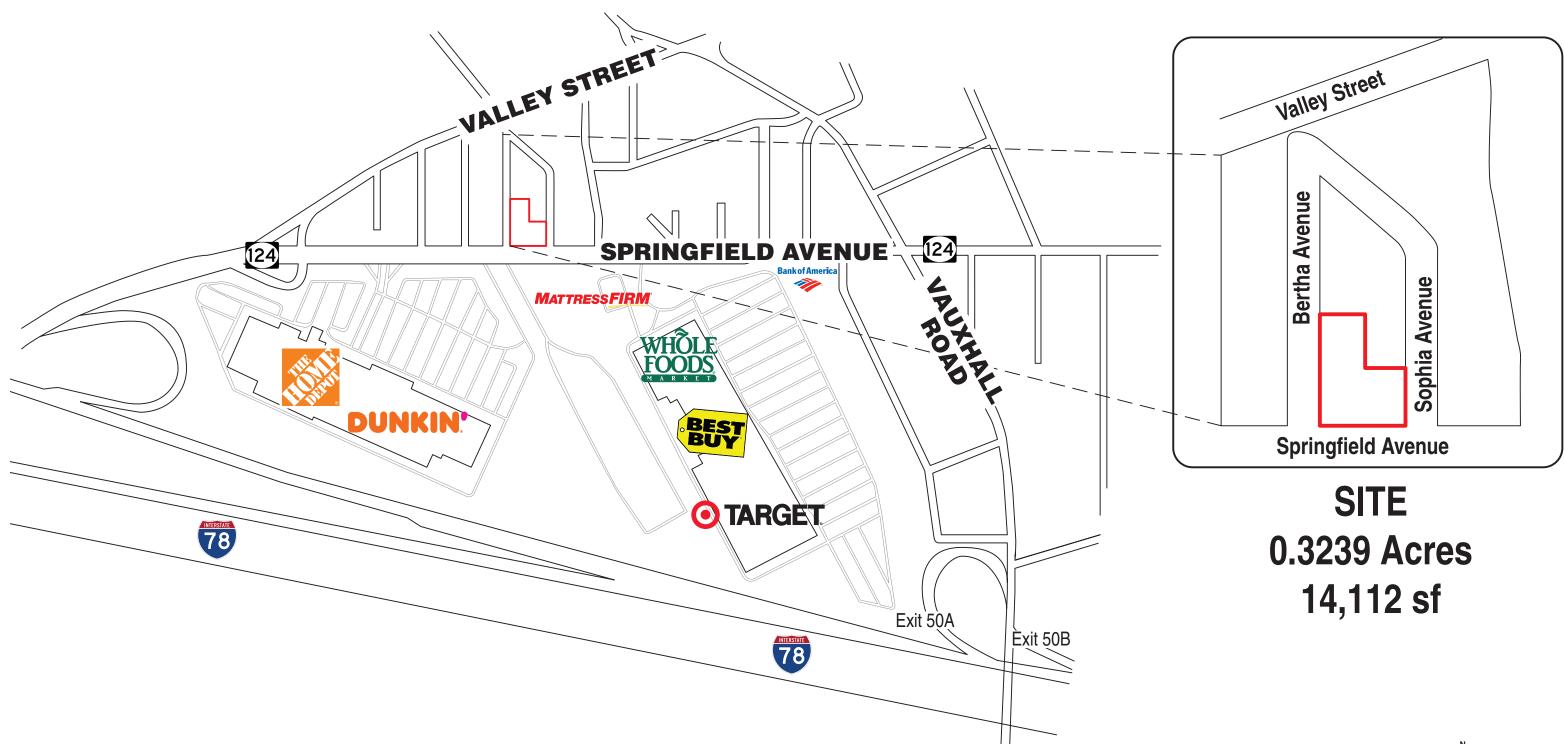

## Vacant Land – 0.3239 Acres

Bertha Avenue & Sophia Avenue at Springfield Avenue Vauxhall (Union), New Jersey 07088

Darren Sasso 212-265-6600 x354 dsasso@rdmanagement.com

MANAGEMENT LLC 810 Seventh Avenue, 10th floor New York, NY 10019

Township), NJ 07088-2019. Vacant Land 0.3239 acres - 14,112 sf To be determined Two way average daily traffic 15,000 cars per day Home Depot,

Whole Foods, Best Buy, Target

RD Management LLC Darren Sasso 212-265-6600 x354 dsasso@rdmanagement.com