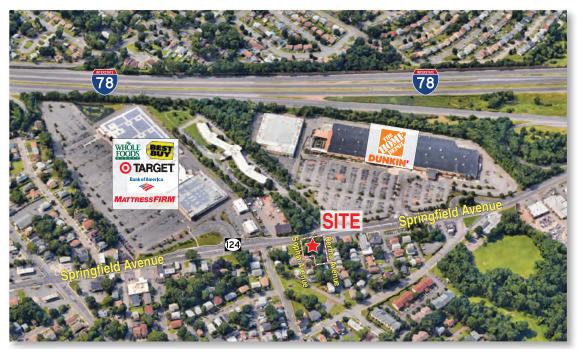

# Vauxhall (Union), NJ **Vacant Land**

Located on Springfield Avenue with easy access to I-78 in Vauxhall (Union

Vacant Land edical Cente 78 Golf Club

Township), NJ 07088-2019. Vacant Land 0.3239 acres - 14,112 sf To be determined Two way average daily traffic 15,000 cars per day Home Depot,

Whole Foods, Best Buy, Target

RD Management LLC Darren Sasso 212-265-6600 x354 dsasso@rdmanagement.com