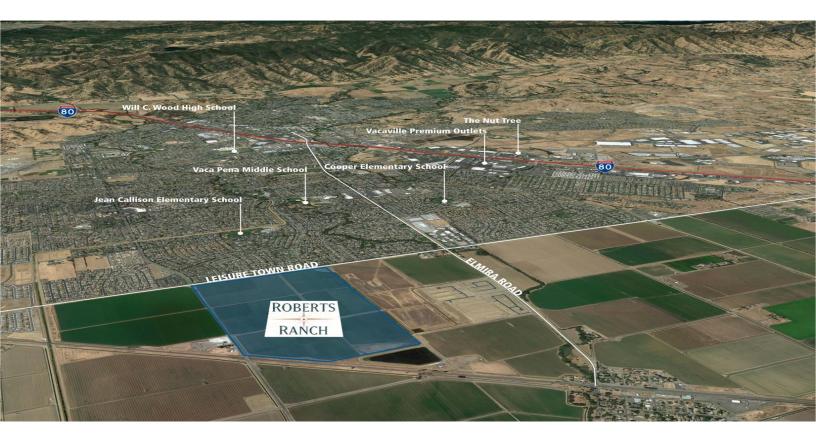

## **ROBERT'S RANCH**

Vacaville, CA

## PROPERTY OVERVIEW

Robert's Ranch is a 248-acre master planned community within the East of Leisure Town Growth Area in the City of Vacaville. This offering includes only Villages A, B, C, and D. This community will offer a variety of housing choices within a planned system of parks and trails providing connections throughout the project, with a buffer sensitive to nearby agriculture. Robert's Ranch intends to set the standard for high quality community design and livability for the City of Vacaville.

- Robert's Ranch is entitled for 274 of primarily low density, single family homes with lot sizes that can accommodate large single story homes.
- Street sections will have enhanced parkways and sidewalks in strategic locations to create a linked network of parks and open space at a local level, with further connections to trail systems throughout the City of Vacaville.
- There is a planned park and school site within the Robert's Ranch Specific Plan Area.