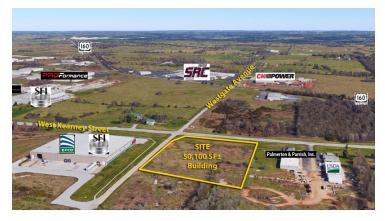

# INDUSTRIAL BUILDING/SPACES FOR LEASE - UNDER CONSTRUCTION 4240 W. KEARNEY STREET, SPRINGFIELD, MO 65803

Aerial

INDUSTRIAL PROPERTY FOR LEASE