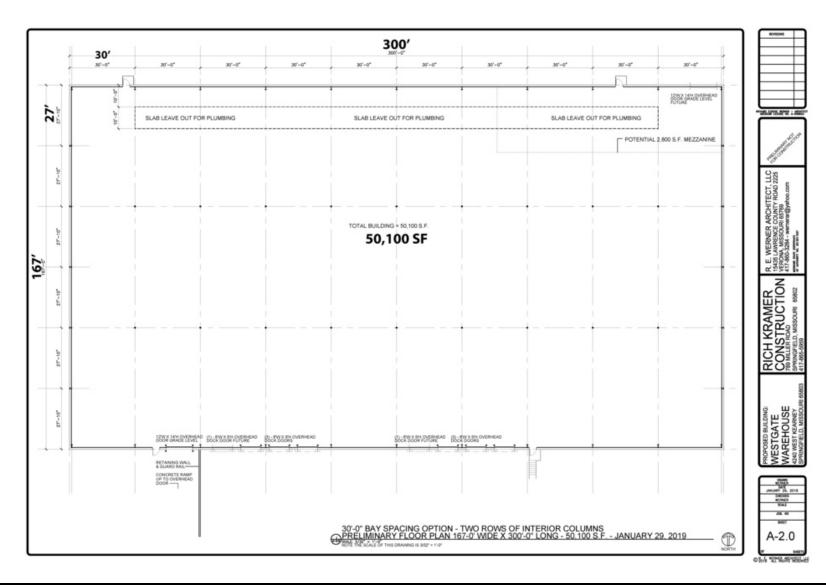

### INDUSTRIAL BUILDING/SPACES FOR LEASE - UNDER CONSTRUCTION 4240 W. KEARNEY STREET, SPRINGFIELD, MO 65803

Floor Plan