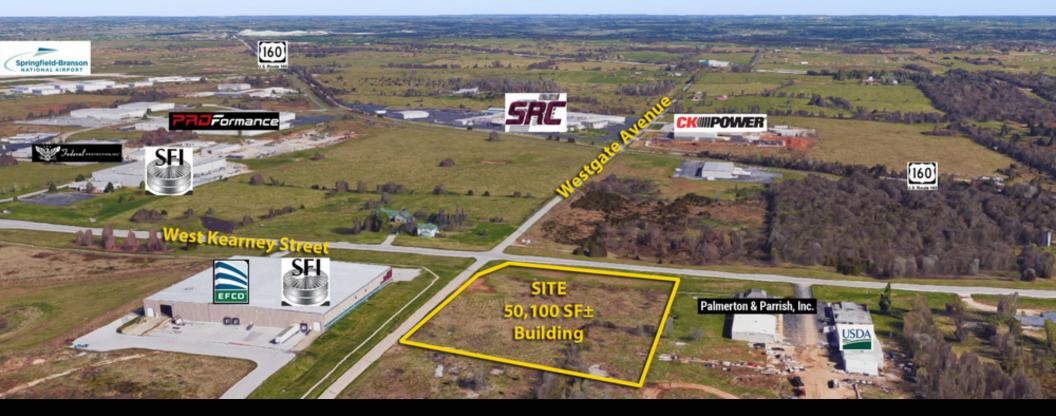

# INDUSTRIAL BUILDING/SPACES FOR LEASE - UNDER CONSTRUCTION 4240 W. KEARNEY STREET, SPRINGFIELD, MO 65803

Aerial

INDUSTRIAL PROPERTY FOR LEASE