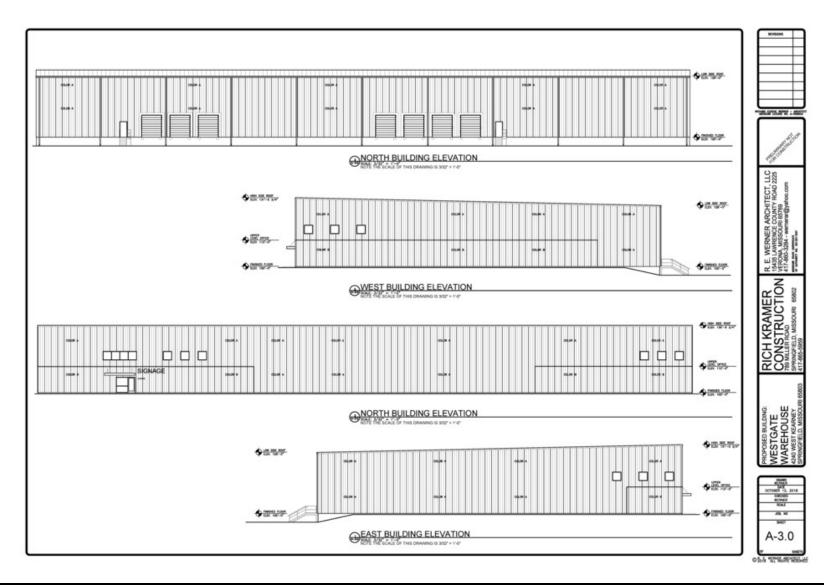

#### INDUSTRIAL BUILDING/SPACES FOR LEASE - UNDER CONSTRUCTION 4240 W. KEARNEY STREET, SPRINGFIELD, MO 65803

Elevation with windows