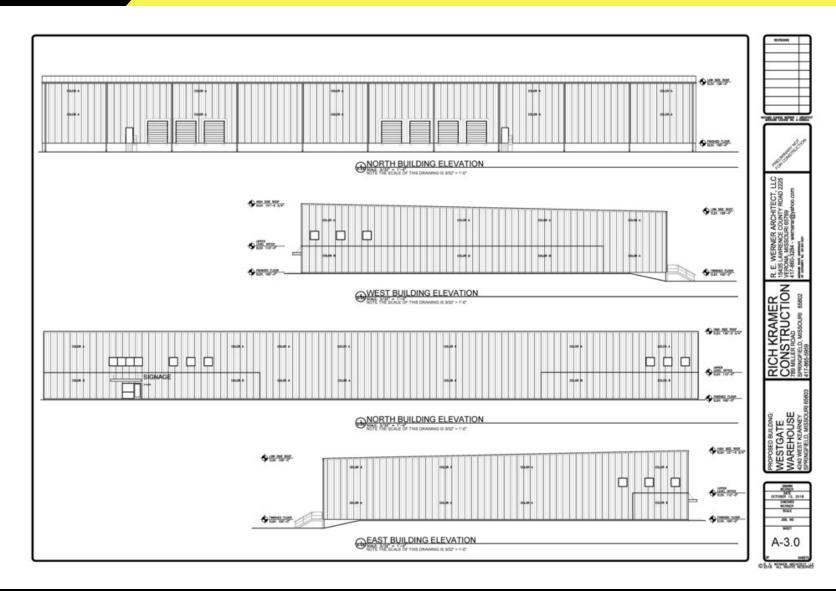

## INDUSTRIAL BUILDING/SPACES FOR LEASE - UNDER CONSTRUCTION 4240 W. KEARNEY STREET, SPRINGFIELD, MO 65803

Elevations with windows

COMMERCIAL & INDUSTRIAL REAL ESTATE

INDUSTRIAL PROPERTY FOR LEASE