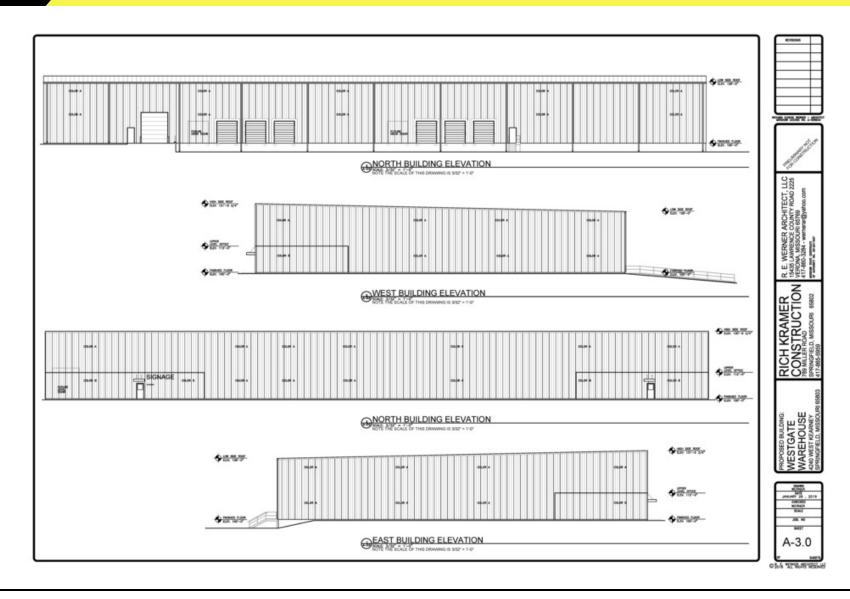

## INDUSTRIAL BUILDING/SPACES FOR LEASE - UNDER CONSTRUCTION 4240 W. KEARNEY STREET, SPRINGFIELD, MO 65803

Elevations