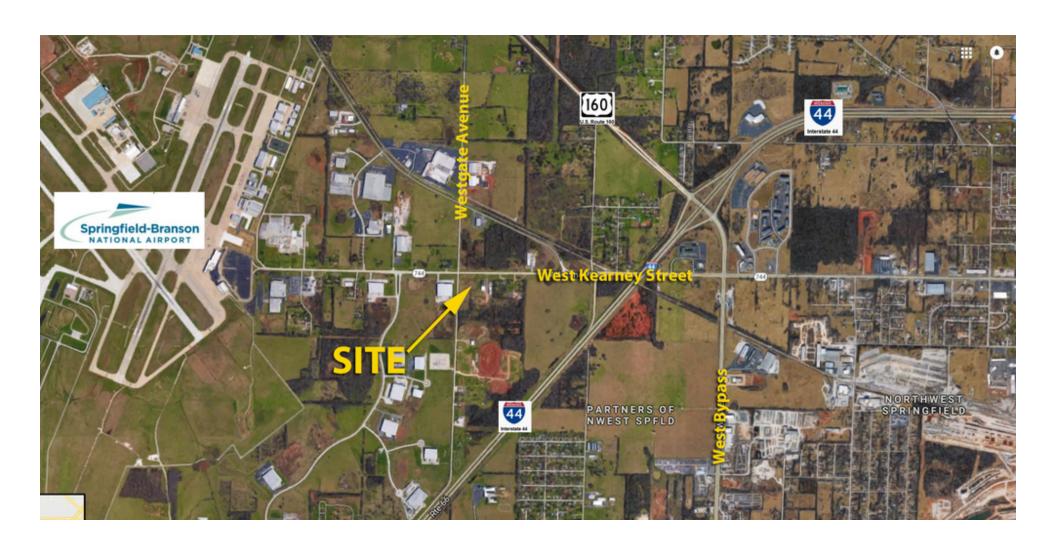

# INDUSTRIAL BUILDING/SPACES FOR LEASE - UNDER CONSTRUCTION 4240 W. KEARNEY STREET, SPRINGFIELD, MO 65803

Aerial

INDUSTRIAL PROPERTY FOR LEASE