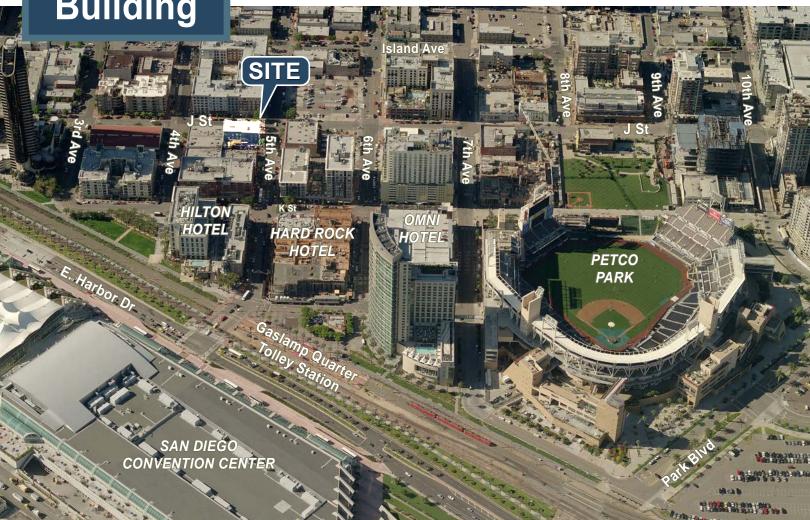

The only Victorian of its era still located at its original site, 437 J Street is one of the most significant Victorian-style buildings in the historic district of San Diego.

This 3-story office building is surrounded by fantastic local amenities within walking distance, such as the San Diego Convention Center, PetCo Park, Hilton, Omni and Hard Rock hotels, Horton Plaza shopping center and numerous restaurants and shops.

### **Property Details**

- ±15,500 Square Feet on 3 floors, ground floor is retail, floors 2 and 3 are Executive suite offices
- ±5,000 SF of Land (0.11 Acre)
  APN: 535-342-10
- Two blocks from PetCo Park and Convention Center
- Tours by appointment <u>only</u>, do not disturb existing tenants
- Sale Price: \$7,200,000 (contact broker for further details)

### **LOCATION MAP**