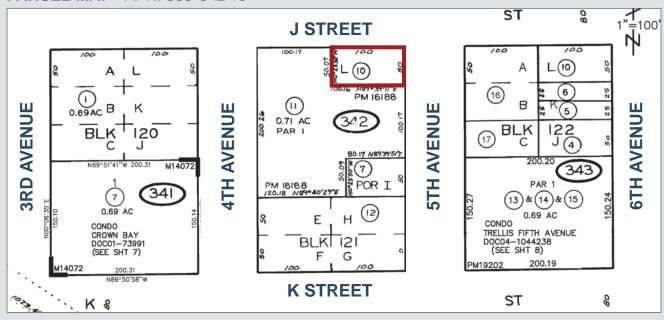

### PARCEL MAP APN: 535-342-10

### **Property Details**

- ±15,500 Square Feet on 3 floors, ground floor is retail, floors 2 and 3 are Executive suite offices
- ±5,000 SF of Land (0.11 Acre)
  APN: 535-342-10
- Two blocks from PetCo Park and Convention Center
- Tours by appointment <u>only</u>, do not disturb existing tenants
- Sale Price: \$7,200,000 (contact broker for further details)