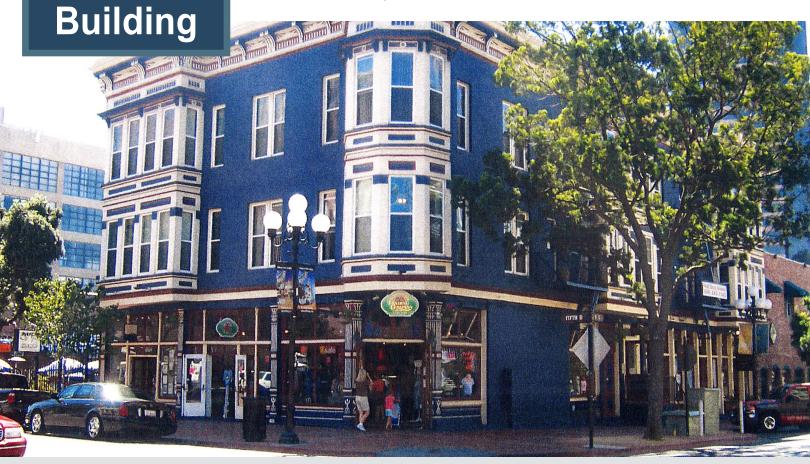

# Historic Gaslamp District Building 437 J Street, San Diego, CA 92101

**Voit Real Estate Services** is pleased to present a very rare opportunity to purchase a historic Victorian building in the heart of the Gaslamp Quarter. 437 J Street is located on the corner of 5th Avenue & J Street in downtown San Diego.

The only Victorian of its era still located at its original site, 437 J Street is one of the most significant Victorian-style buildings in the historic district of San Diego.

This 3-story office building is surrounded by fantastic local amenities within walking distance, such as the San Diego Convention Center, PetCo Park, Hilton, Omni and Hard Rock hotels, Horton Plaza shopping center and numerous restaurants and shops.

### **Property Details**

- ±15,500 Square Feet on 3 floors, ground floor is retail, floors 2 and 3 are Executive suite offices
- ±5,000 SF of Land (0.11 Acre)
  APN: 535-342-10
- Two blocks from PetCo Park and Convention Center
- Tours by appointment <u>only</u>, do not disturb existing tenants
- Sale Price: \$7,200,000 (contact broker for further details)