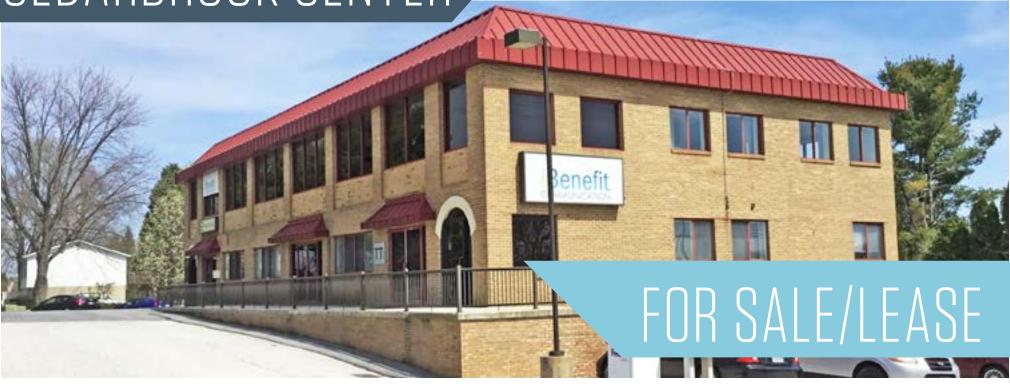

4500 Black Rock Road, Hampstead, MD 21074 Carroll County

- Quality Office/Medical/Retail building available
- \$895,000 (Just Reduced) or Rental Rate negotiable
- Investor or User purchase opportunity
- Office, Medical or Retail Tenants
- Highly visible **BUILDING SIGNAGE** available
- Various sized suites available/full floor available/up to 8,900 SF
- Above average parking ratio ideal for medical users

### **BUILDING NOTES:**

• Building Size: ±13,800 SF

• Zoning: B-NR

• Lot Size: 1.17 acres

• Construction: Masonry

• **Parking Ratio:** 4.64/1,000 SF