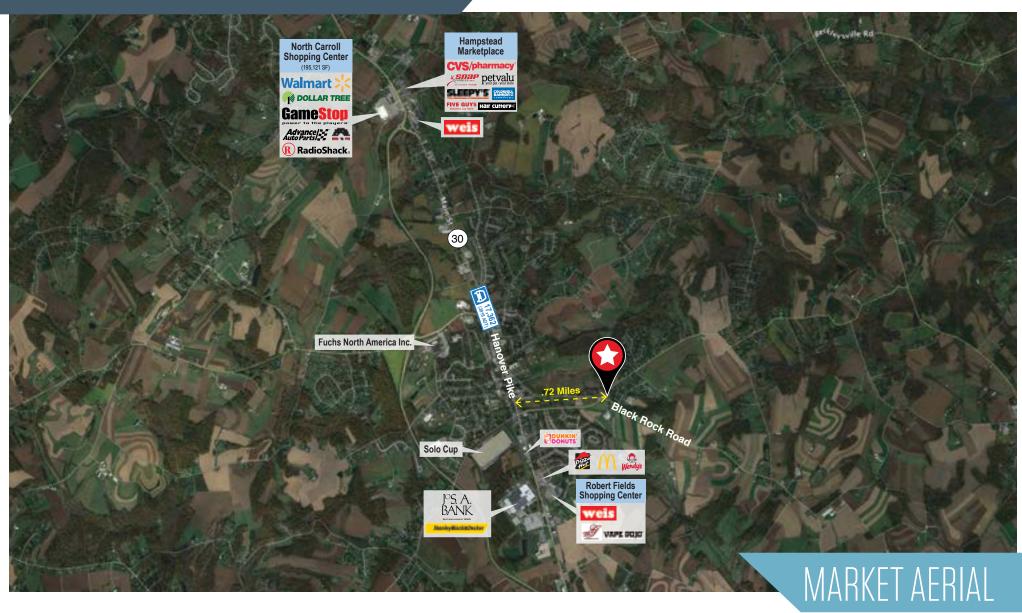

### **LOCATION:**

- Highly visible location on the circle intersection of Black Rock Road and Lower Beckleysville Road in Hampstead, MD
- Convenient to northern Baltimore County and Carroll County
- Minutes from Main Street/Route 30