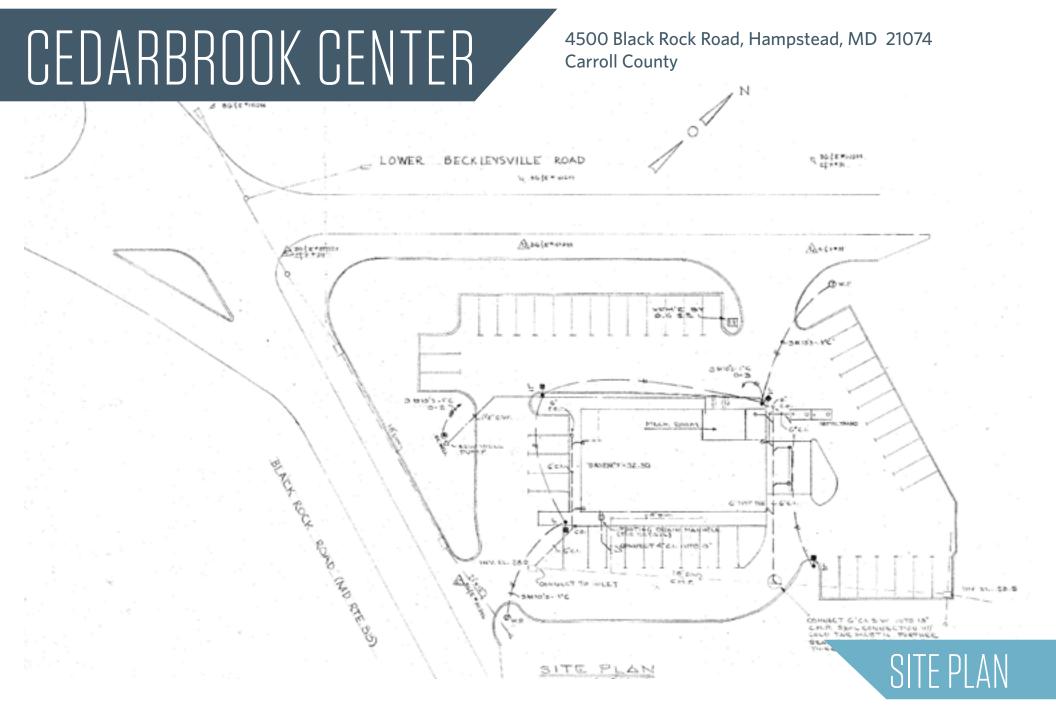

### **BUILDING NOTES:**

• Building Size: ±13,800 SF

• Zoning: B-NR

• Lot Size: 1.17 acres

• Construction: Masonry

• **Parking Ratio:** 4.64/1,000 SF