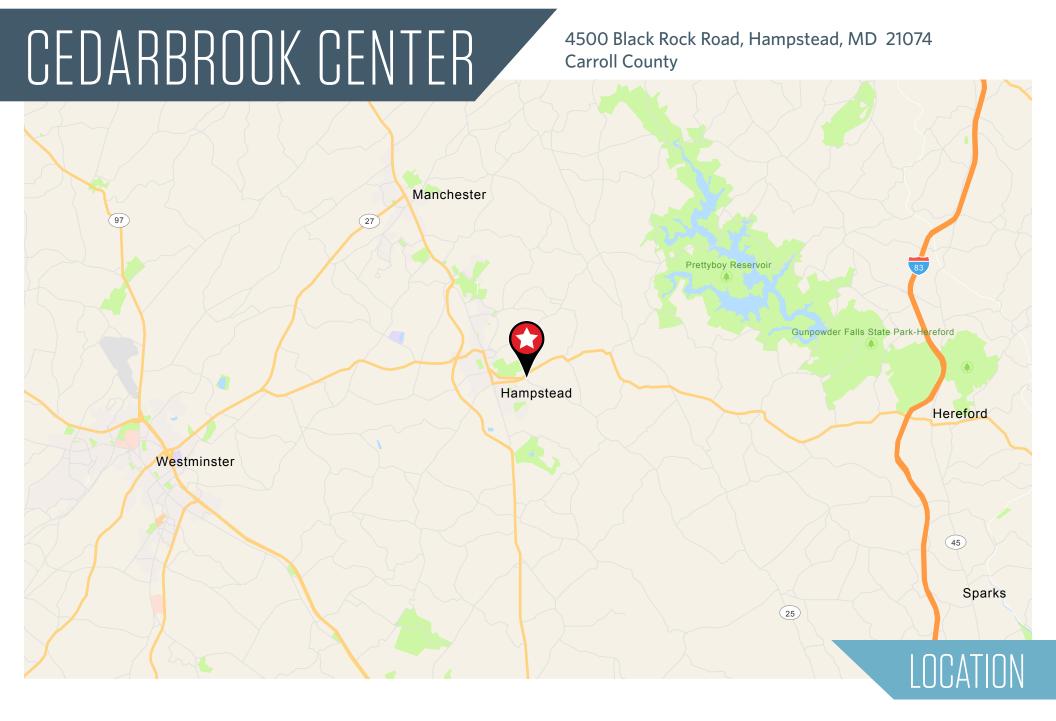

### **LOCATION:**

- Highly visible location on the circle intersection of Black Rock Road and Lower Beckleysville Road in Hampstead, MD
- Convenient to northern Baltimore County and Carroll County
- Minutes from Main Street/Route 30

4500 Black Rock Road, Hampstead, MD 21074 Carroll County

4500 Black Rock Road, Hampstead, MD 21074 Carroll County

4500 Black Rock Road, Hampstead, MD 21074 **Carroll County** 