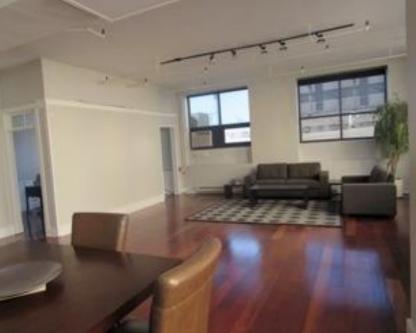

### HIGHLIGHTS

- Size: Approximately 890 RSF
- Rate: \$1,850 per RSF, Gross
- Details: Located in Chicago's Lincoln Park Neighborhood, just one block from Kennedy Expressway (90/94) And (Clybourn) Metra Stop. Adjacent to the new Lincoln
  - Yards development
  - High loft ceilings, big windows, exposed ductwork
  - · Open space with 1 private office and private restroom
  - · Available Immediately