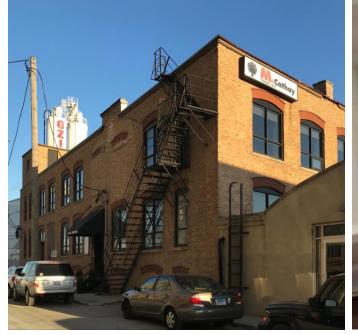

# 1529 W. Armitage Ave - Lincoln Park CHICAGO, IL 60642

890 SF.

For more information please contact:

### HIGHLIGHTS

- Size: Approximately 890 RSF
- Rate: \$1,850 per RSF, Gross
- Details: Located in Chicago's Lincoln Park Neighborhood, just one block from Kennedy Expressway (90/94) And (Clybourn) Metra Stop. Adjacent to the new Lincoln
  - Yards development
  - High loft ceilings, big windows, exposed ductwork
  - · Open space with 1 private office and private restroom
  - · Available Immediately