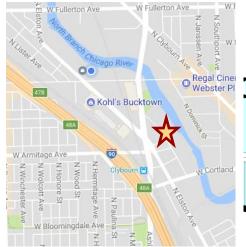

### HIGHLIGHTS

- Size: Approximately 890 RSF
- Rate: \$1,850 per RSF, Gross
- Details: Located in Chicago's Lincoln Park Neighborhood, just one block from Kennedy Expressway (90/94) And (Clybourn) Metra Stop. Adjacent to the new Lincoln
  - Yards development
  - High loft ceilings, big windows, exposed ductwork
  - · Open space with 1 private office and private restroom
  - · Available Immediately