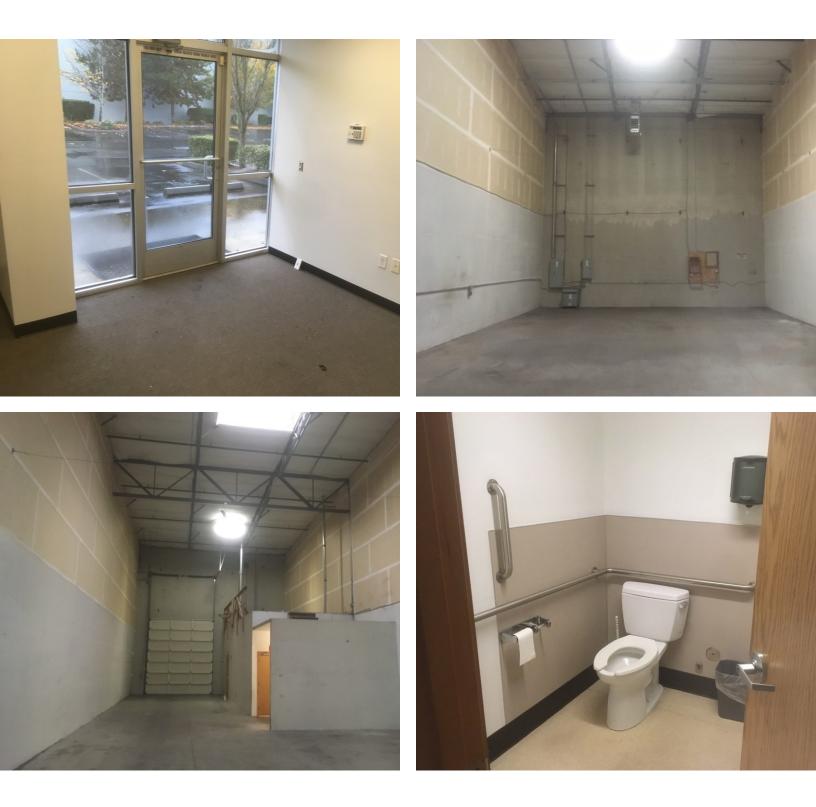

## **Property Highlights**

- 429 SF Office
- 24 Ft Ceiling Height
- One GL Door (12ft x 10 ft)
- 277/480v 3 Phase Power
- \$.90 PSF Blended + NNN (2021 = \$0.25)

John PavolkaAaron RosenAssociate | 253.203.1327Vice President | 253.203.1319jpavolka@nai-psp.comarosen@nai-psp.com