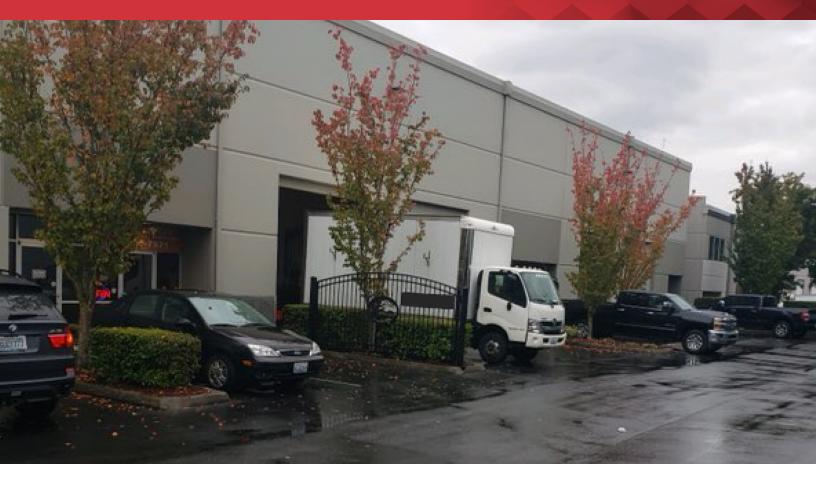

## **Crown Building**

104 49th Street NW, Suite 103 Auburn, Washington 98001

## **Property Highlights**

- 429 SF Office
- 24 Ft Ceiling Height
- One GL Door (12ft x 10 ft)
- 277/480v 3 Phase Power
- \$.90 PSF Blended + NNN (2021 = \$0.25)

John PavolkaAaron RosenAssociate | 253.203.1327Vice President | 253.203.1319jpavolka@nai-psp.comarosen@nai-psp.com