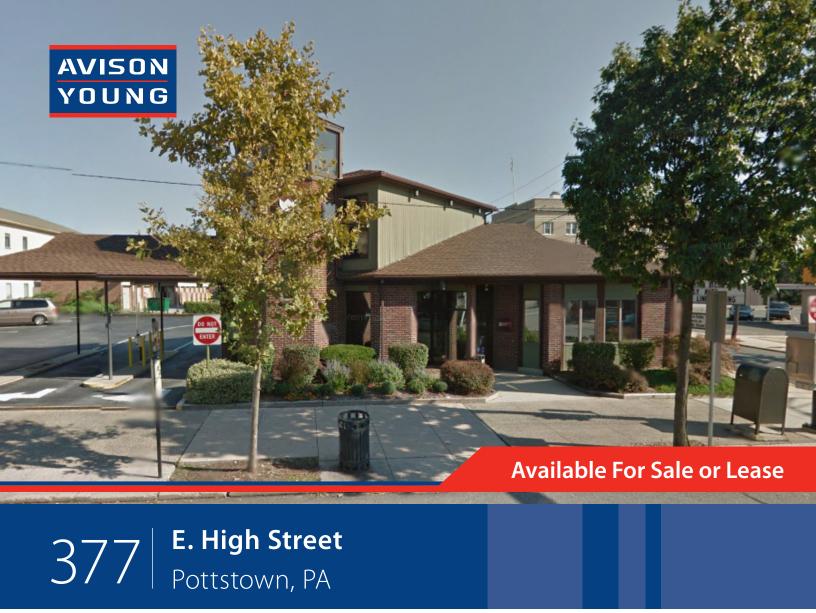

## 2,314 SF AVAILABLE FOR SALE OR LEASE

## Former bank building for sale or lease

- > Premier location in downtown Pottstown on the corner of E. High Street and Franklin Street
- > Single story building on 0.28 acres of prime real estate
- > Located directly on the SEPTA 93 Bus Route servicing Norristown to Pottstown
- > 1.6 miles to route 422, 18 miles from Reading and 21 miles from King of Prussia
- > Surrounded by great immediate amenities of downtown Pottstown and larger locations including The Hill School, Philadelphia Premium Outlets, Home Depot, Costco and Walmart