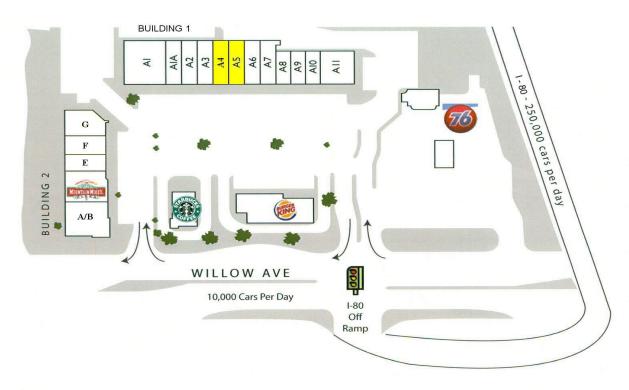

# WILLOW AVENUE CENTER

**LOCATION:** 844 Willow Avenue and I-80, Hercules, CA

**SPACE** 

**AVAILABLE:** Suite 844 A-4 - 1,200+/- sq. ft., inline (Lease Pending)

Suite 844 A-5 - 1,200+/- sq. ft., inline

**SHOPPING CENTER SIZE:** 24,611+/- sq. ft. Gross Leasable Area

**CO-TENANTS:** Starbucks (separate ownership), Burger King (separate

ownership), Mountain Mike's, Willow Food and Liquor, Won Thai Cuisine, Yee's Martial Arts, Lovely Manlapaz, DDS, Tyna's Beauty Salon, Willow Garden, Kim's Salon & Spa,

Mazatlan Taqueria & Grill, and Claws and Craws.

| <b>2019 DEMOGRAPHICS:</b> | <u>1 MILE</u> | 3 MILES  | 5 MILES  |
|---------------------------|---------------|----------|----------|
| -Population               | 13,505        | 51,183   | 114,771  |
| -Households               | 4,404         | 17,911   | 40,915   |
| -Median H.H. Income       | \$78,097      | \$80,568 | \$74,737 |