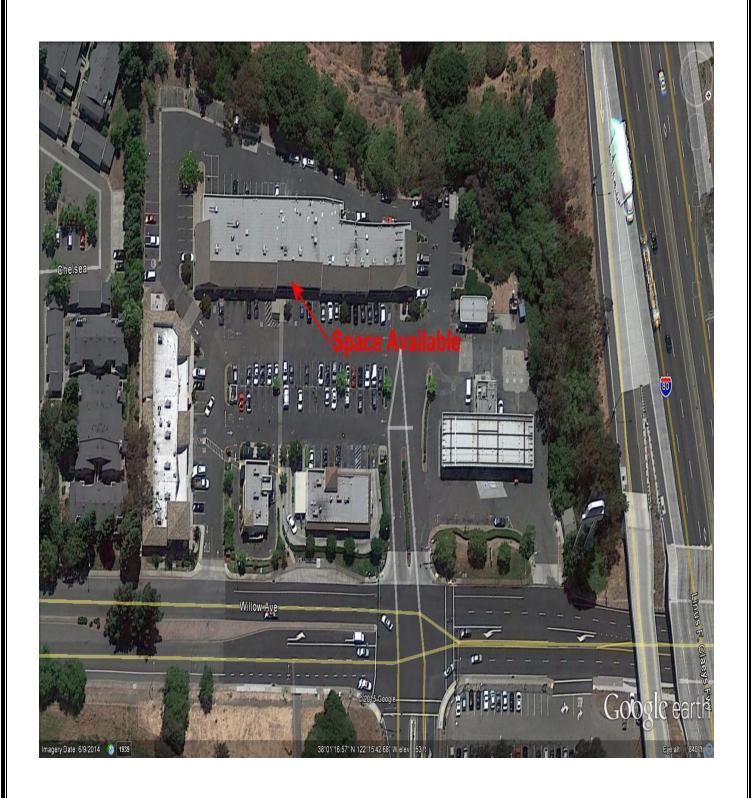

# WILLOW AVENUE CENTER

**LOCATION:** 844 Willow Avenue and I-80, Hercules, CA

**SPACE** 

**AVAILABLE:** Suite 844 A-4 - 1,200+/- sq. ft., inline (Lease Pending)

Suite 844 A-5 - 1,200+/- sq. ft., inline

**SHOPPING CENTER SIZE:** 24,611+/- sq. ft. Gross Leasable Area