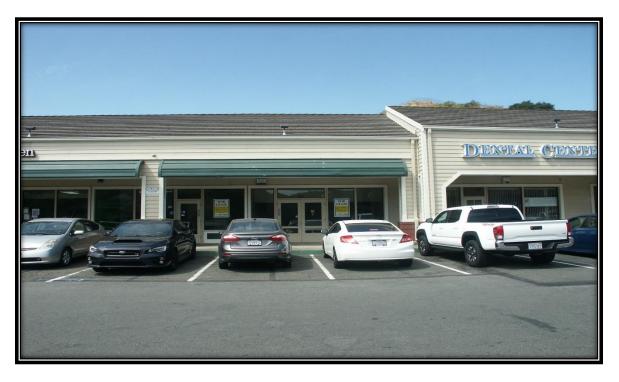

# WILLOW AVENUE CENTER

**LOCATION:** 844 Willow Avenue and I-80, Hercules, CA

**SPACE** 

**AVAILABLE:** Suite 844 A-4 - 1,200+/- sq. ft., inline (Lease Pending)

Suite 844 A-5 - 1,200+/- sq. ft., inline

**SHOPPING CENTER SIZE:** 24,611+/- sq. ft. Gross Leasable Area

**CO-TENANTS:** Starbucks (separate ownership), Burger King (separate

ownership), Mountain Mike's, Willow Food and Liquor, Won Thai Cuisine, Yee's Martial Arts, Lovely Manlapaz, DDS, Tyna's Beauty Salon, Willow Garden, Kim's Salon & Spa,

Mazatlan Taqueria & Grill, and Claws and Craws.

| <b>2019 DEMOGRAPHICS:</b> | <u>1 MILE</u> | 3 MILES  | 5 MILES  |
|---------------------------|---------------|----------|----------|
| -Population               | 13,505        | 51,183   | 114,771  |
| -Households               | 4,404         | 17,911   | 40,915   |
| -Median H.H. Income       | \$78,097      | \$80,568 | \$74,737 |