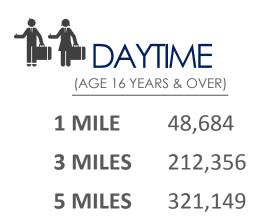

### 2018 DEMOGRAPHICS

| 1 MILE  | 10,466  |
|---------|---------|
| 3 MILES | 48,349  |
| 5 MILES | 110,602 |

| CONSUMER<br>EXPENDITURE<br>(RETAIL EXPENITURE) |          |
|------------------------------------------------|----------|
| 1 MILE                                         | \$182 M  |
| 3 MILES                                        | \$931 M  |
| 5 MILES                                        | \$2.05 B |

| 1 MILE  | 19,391  |
|---------|---------|
| 3 MILES | 98,979  |
| 5 MILES | 262,108 |

| (AVERAGE | e household) |
|----------|--------------|
| 1 MILE   | \$38.451     |

\$44,637

\$41,629

**3 MILES** 

**5 MILES** 