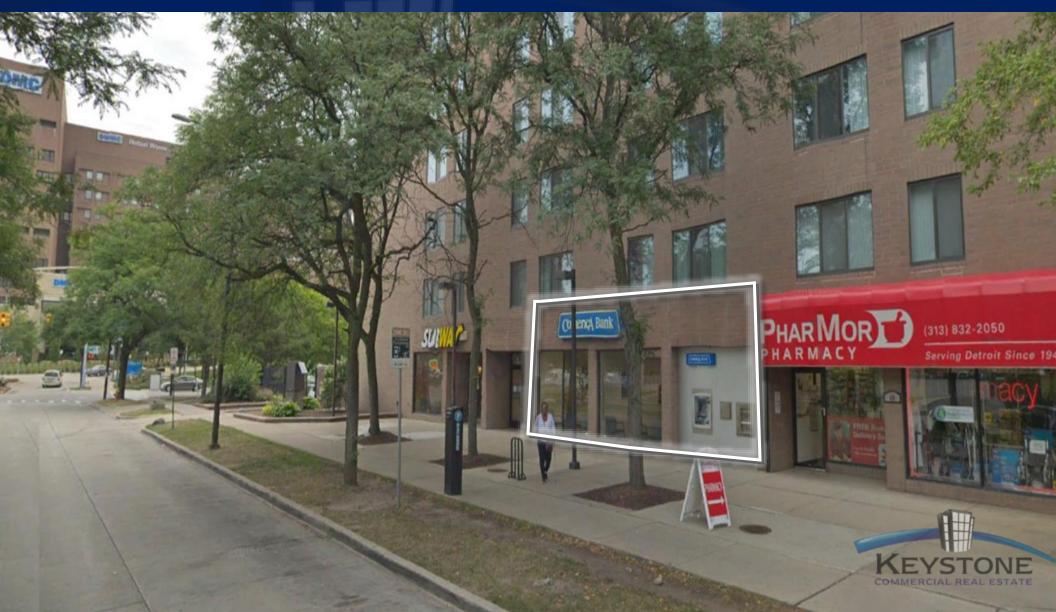

## PROPERTY **DETAILS**

Unique ground floor retail at the Bicentennial Tower.

300 residential units above with an adjacent parking structure.

Located at the entrance to the DMC (Detroit Medical Center), Children's Hospital, and Harper Hospital which combined have over 12,000 employees.

Parking Structure

Space is available fall of 2019.