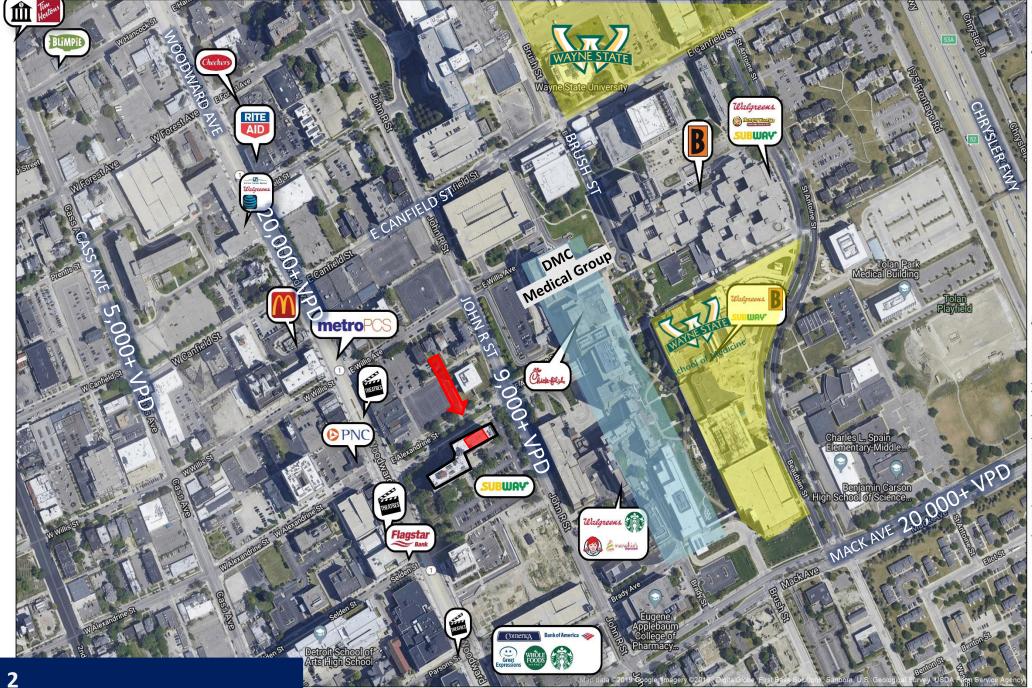

## PROPERTY **DETAILS**

Unique ground floor retail at the Bicentennial Tower.

300 residential units above with an adjacent parking structure.

Located at the entrance to the DMC (Detroit Medical Center), Children's Hospital, and Harper Hospital which combined have over 12,000 employees.