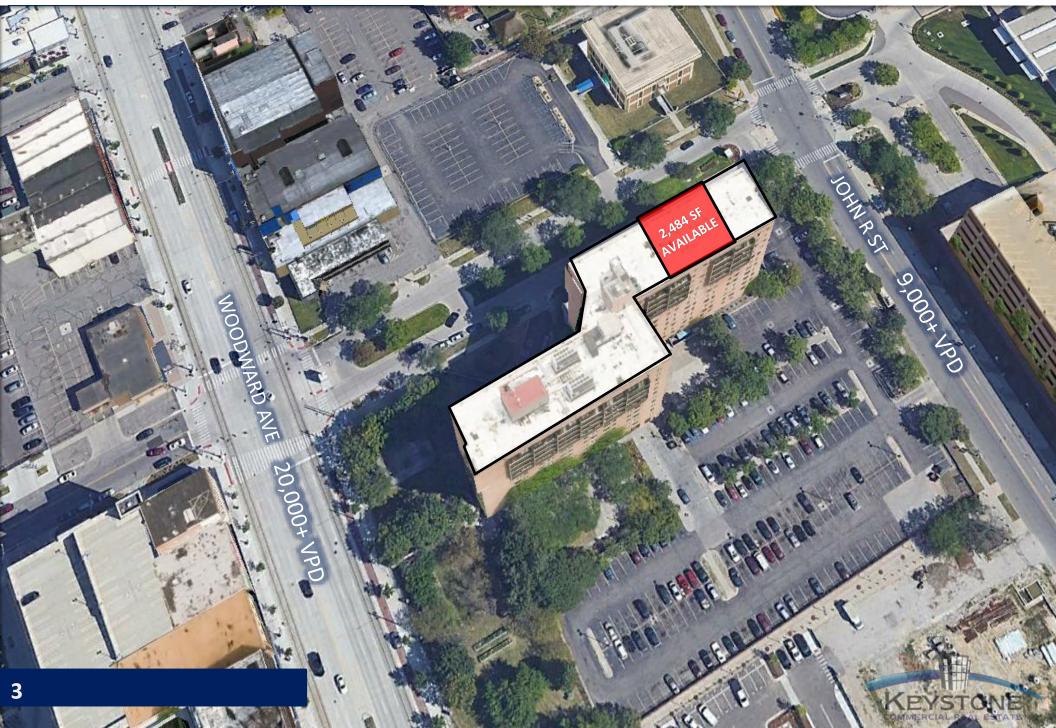

## PROPERTY **DETAILS**

Unique ground floor retail at the Bicentennial Tower.

300 residential units above with an adjacent parking structure.

Located at the entrance to the DMC (Detroit Medical Center), Children's Hospital, and Harper Hospital which combined have over 12,000 employees.

Parking Structure

Space is available fall of 2019.