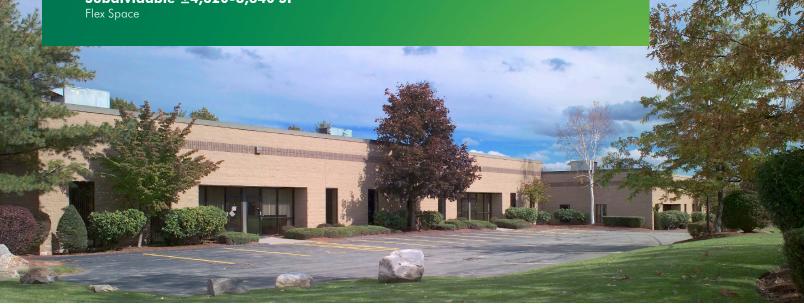

# 35 DUNHAM ROAD

BILLERICA, MA

Subdividable ±4,320-8,640 SF

### **PROPERTY DESCRIPTION**

CBRE/New England is pleased to present 35 Dunham Road, a well-located flex facility in Billerica, MA. Directly accessible from Routes 3 and 128 and Interstate 95, the building offers ideal access for commuting and distribution.

### PROPERTY FEATURES

**+ Building SF:** ±65,912 SF

+ Available SF: ±4,320-8,640 SF

+ Roof: Rubber membrane ballasted

+ Year Built: 1984

+ Clear Height: 16'

+ Bay Spacing: 36' x 30'

+ Loading: Two tailboard docks