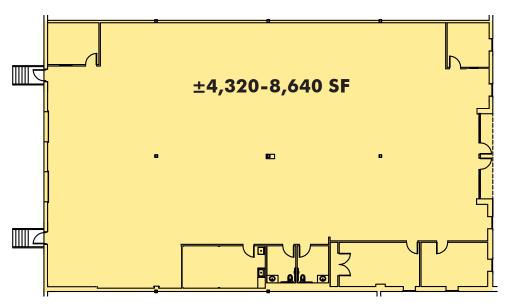

# 35 DUNHAM ROAD

BILLERICA, MA

Subdividable ±4,320-8,640 SF

### PROPERTY FEATURES

**+ Building SF:** ±65,912 SF

+ Available SF: ±4,320-8,640 SF

+ Roof: Rubber membrane ballasted

+ Year Built: 1984

+ Clear Height: 16'

+ Bay Spacing: 36' x 30'

+ Loading: Two tailboard docks

## 35 DUNHAM ROAD BILLERICA, MA

±4,320-8,640 SF