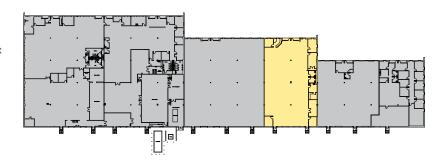

# 35 DUNHAM ROAD

BILLERICA, MA

Subdividable ±4,320-8,640 SF

### PROPERTY FEATURES

**+ Building SF:** ±65,912 SF

+ Available SF: ±4,320-8,640 SF

+ Roof: Rubber membrane ballasted

+ Year Built: 1984

+ Clear Height: 16'

+ Bay Spacing: 36' x 30'

+ Loading: Two tailboard docks

## 35 DUNHAM ROAD BILLERICA, MA

±4,320-8,640 SF