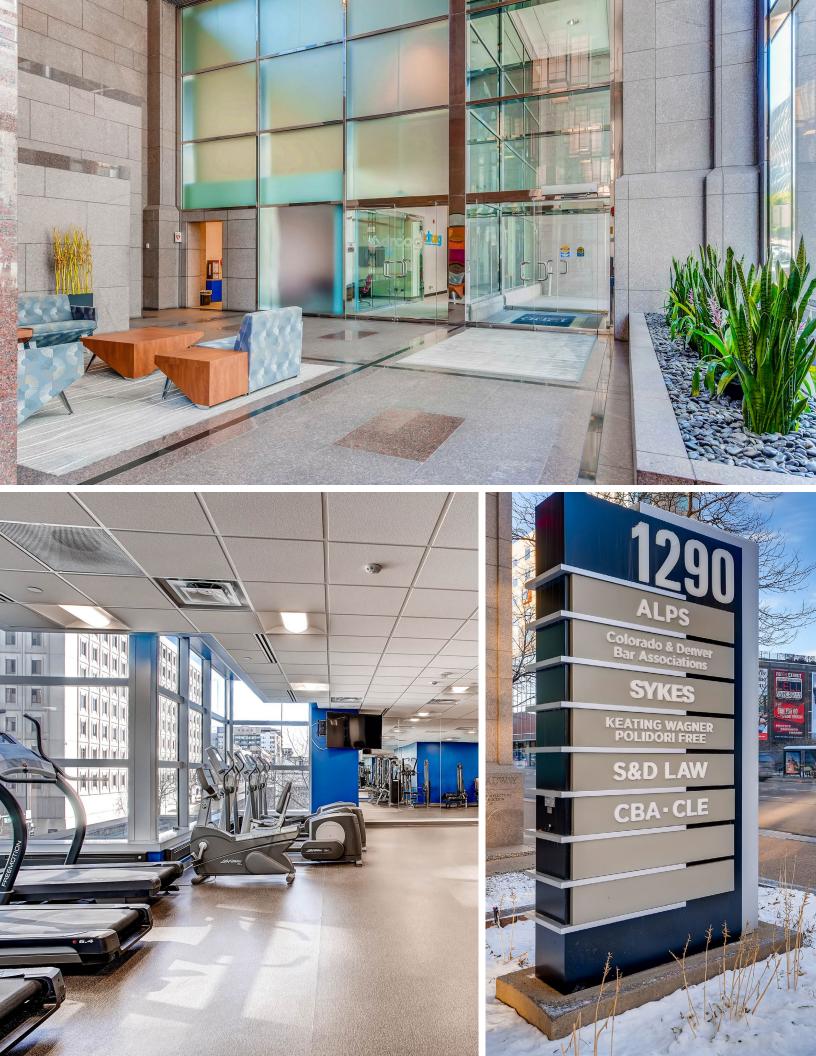

## **Building Amenites**

## Location Amenites

- Excellent proximity to strong work force
- Potential signage
- Close vicinity to over 20 local restaurants
- 3 blocks from Broadway Market
- Adjacent to Art Hotel
- Five minute walk to the 16th Street Mall Shuttle/Civic Center RTD Station
- Excellent vehicular access from all points of the Denver Metropolitan area
- Adjacent to the Colorado History Conference Facility:
  Accommodates groups from 20-500
- Adjacent to the Judicial Center, State Capitol, Denver Public Library, Denver Art Museum, and Colorado History Museum
- Public transportation options via light rail and bus
- Located in the Enterprise Zone