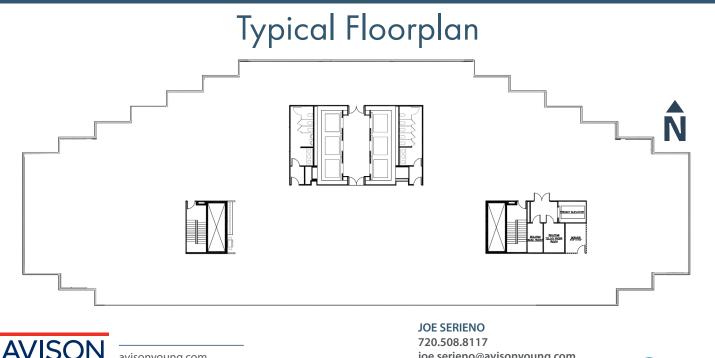

## **Property Details**

| BUILDING SF   | 252,230 RSF                                                                                          |
|---------------|------------------------------------------------------------------------------------------------------|
| FLOORS        | 17                                                                                                   |
| LEASE RATE    | \$31.50-\$33.00/SF FSG                                                                               |
| expenses      | Est. 2020 \$13.33 (Taxes: \$5.06)                                                                    |
| PARKING RATIO | 2:1,000 SF                                                                                           |
| PARKING COST  | - \$120/mo – attached (exclusive)<br>- \$100/mo – Judicial Center Garage<br>- 12 free visitor spaces |