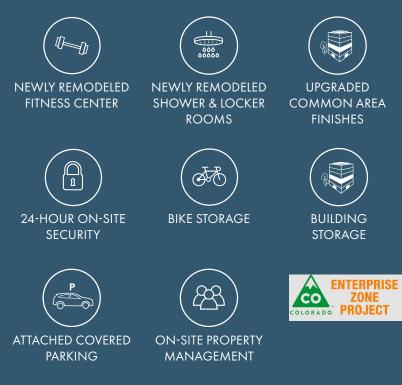

## **Building Amenites**

## Location Amenites

- Excellent proximity to strong work force
- Potential signage
- Close vicinity to over 20 local restaurants
- 3 blocks from Broadway Market
- Adjacent to Art Hotel
- Five minute walk to the 16th Street Mall Shuttle/Civic Center RTD Station
- Excellent vehicular access from all points of the Denver Metropolitan area
- Adjacent to the Colorado History Conference Facility:
  Accommodates groups from 20-500
- Adjacent to the Judicial Center, State Capitol, Denver Public Library, Denver Art Museum, and Colorado History Museum
- Public transportation options via light rail and bus
- Located in the Enterprise Zone