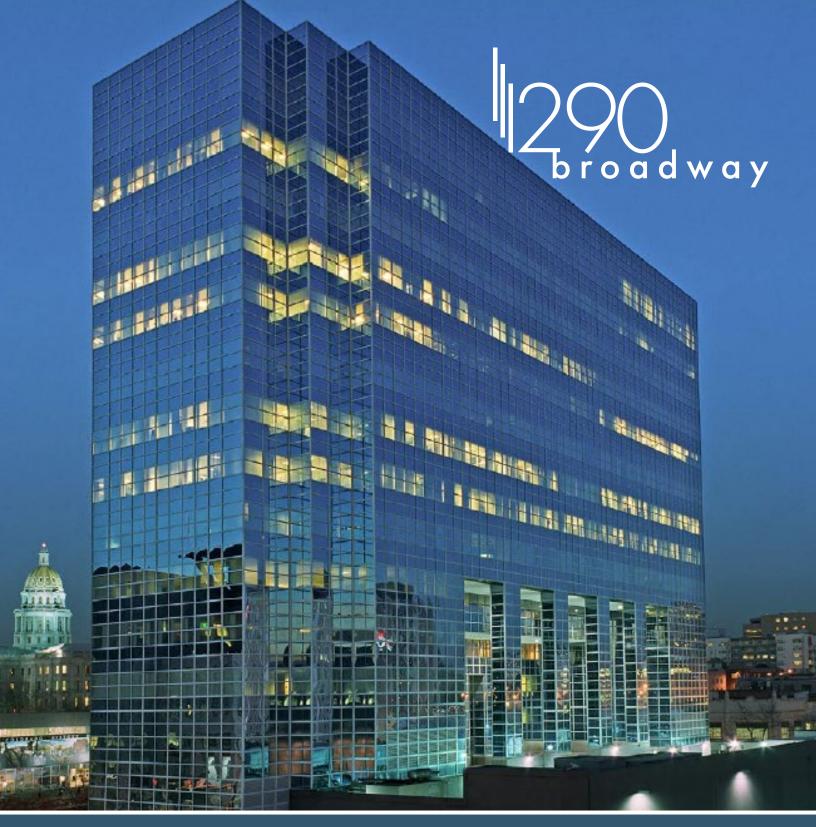

DENVER, CO

View Your Future at 1290 Broadway



















## **Building Amenites**



## **Property Details**

| BUILDING SF   | 252,230 RSF                                                                                          |
|---------------|------------------------------------------------------------------------------------------------------|
| FLOORS        | 17                                                                                                   |
| LEASE RATE    | \$31.50-\$33.00/SF FSG                                                                               |
| expenses      | Est. 2020 \$13.33 (Taxes: \$5.06)                                                                    |
| PARKING RATIO | 2:1,000 SF