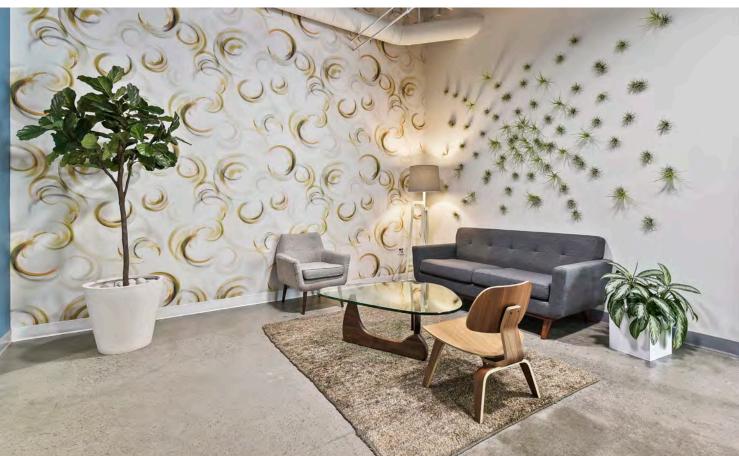

### DESCRIPTION

Corner unit with double door entry off of the main lobby.
Creative office build out with 11 private offices, conference room, reception, server room, IT office area, demo room, open break area, and large open area for workstations. Roll up door (with dock) for loading.

### DESCRIPTION

Creative office build out includes five private offices, conference room, lounge area, newly renovated kitchen/break area, print/copy room, storage/IT closet and open area for workstations.