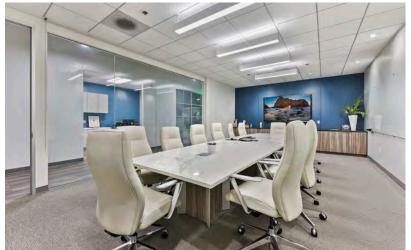

### DESCRIPTION

Corner unit with double door entry off of the main lobby.
Creative office build out with 11 private offices, conference room, reception, server room, IT office area, demo room, open break area, and large open area for workstations. Roll up door (with dock) for loading.

### DESCRIPTION

Creative office build out includes five private offices, conference room, lounge area, newly renovated kitchen/break area, print/copy room, storage/IT closet and open area for workstations.