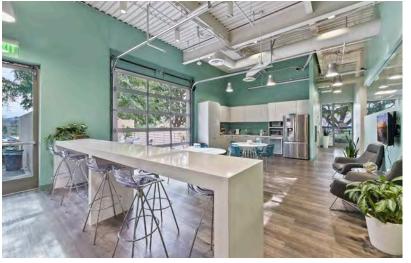

## Fitness Center

Located a short walk away, enjoy access to Rev, a newly renovated full-service fitness center offering a fun and energetic feel with personal trainers, group classes, and a variety of new machines, free weights, assorted equipment, and men's & women's lockers and showers. Join the fitness REVolution.

revkilroysabresprings.com

PERSONAL TRAINERS

GROUP CLASSES

NEW MACHINES

FREE WEIGHTS

LOCKER ROOMS