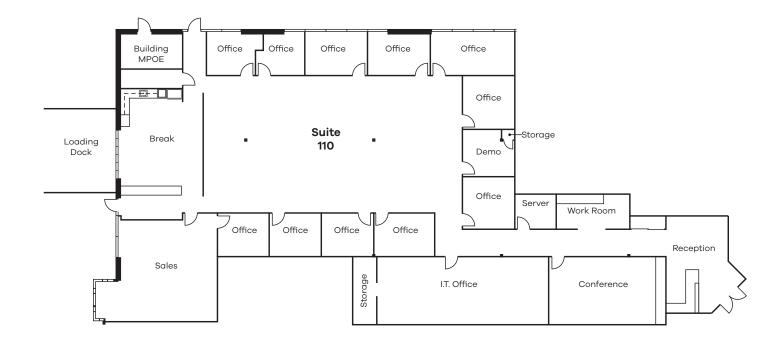

### DESCRIPTION

Corner unit with double door entry off of the main lobby.
Creative office build out with 11 private offices, conference room, reception, server room, IT office area, demo room, open break area, and large open area for workstations. Roll up door (with dock) for loading.

### **Key Plan**