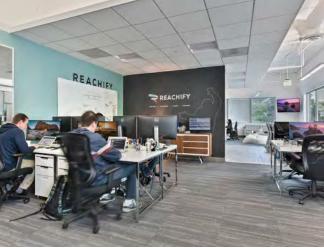

### DESCRIPTION

Corner unit with double door entry off of the main lobby.
Creative office build out with 11 private offices, conference room, reception, server room, IT office area, demo room, open break area, and large open area for workstations. Roll up door (with dock) for loading.