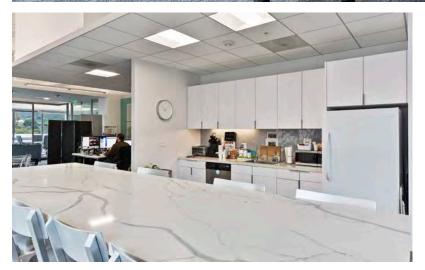

### DESCRIPTION

Creative office build out includes five private offices, conference room, lounge area, newly renovated kitchen/break area, print/copy room, storage/IT closet and open area for workstations.