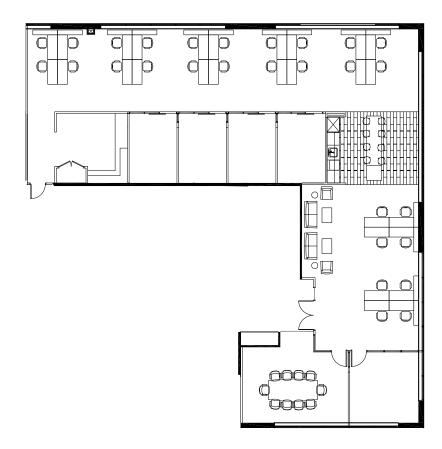

| SF        | AVAILABLE  |
|-------|-------|-----------|------------|
| 1ST   | 110   | 8,316 RSF | 09/01/2020 |

### DESCRIPTION

Corner unit with double door entry off of the main lobby.
Creative office build out with 11 private offices, conference room, reception, server room, IT office area, demo room, open break area, and large open area for workstations. Roll up door (with dock) for loading.



### **Key Plan**













### 13280 EVENING CREEK DR

| FLOOR | SUITE | SF        | AVAILABLE  |
|-------|-------|-----------|------------|
| 2ND   | 225   | 4,551 RSF | 09/01/2020 |

### DESCRIPTION

Creative office build out includes five private offices, conference room, lounge area, newly renovated kitchen/break area, print/copy room, storage/IT closet and open area for workstations.



### **Key Plan**





CBRE, INC.
Broker Lic. 00409987

### **RYAN EGLI**

+1 858 546 4648 ryan.egli@cbre.com Lic. #01445615

### **MATT CARLSON**

+1 858 546 2636 matt.carlson@cbre.com

### **ELLYCIA HALDEN**

+1 858 546 465/ ellycia.halden@cbre.com Lic. #01984836