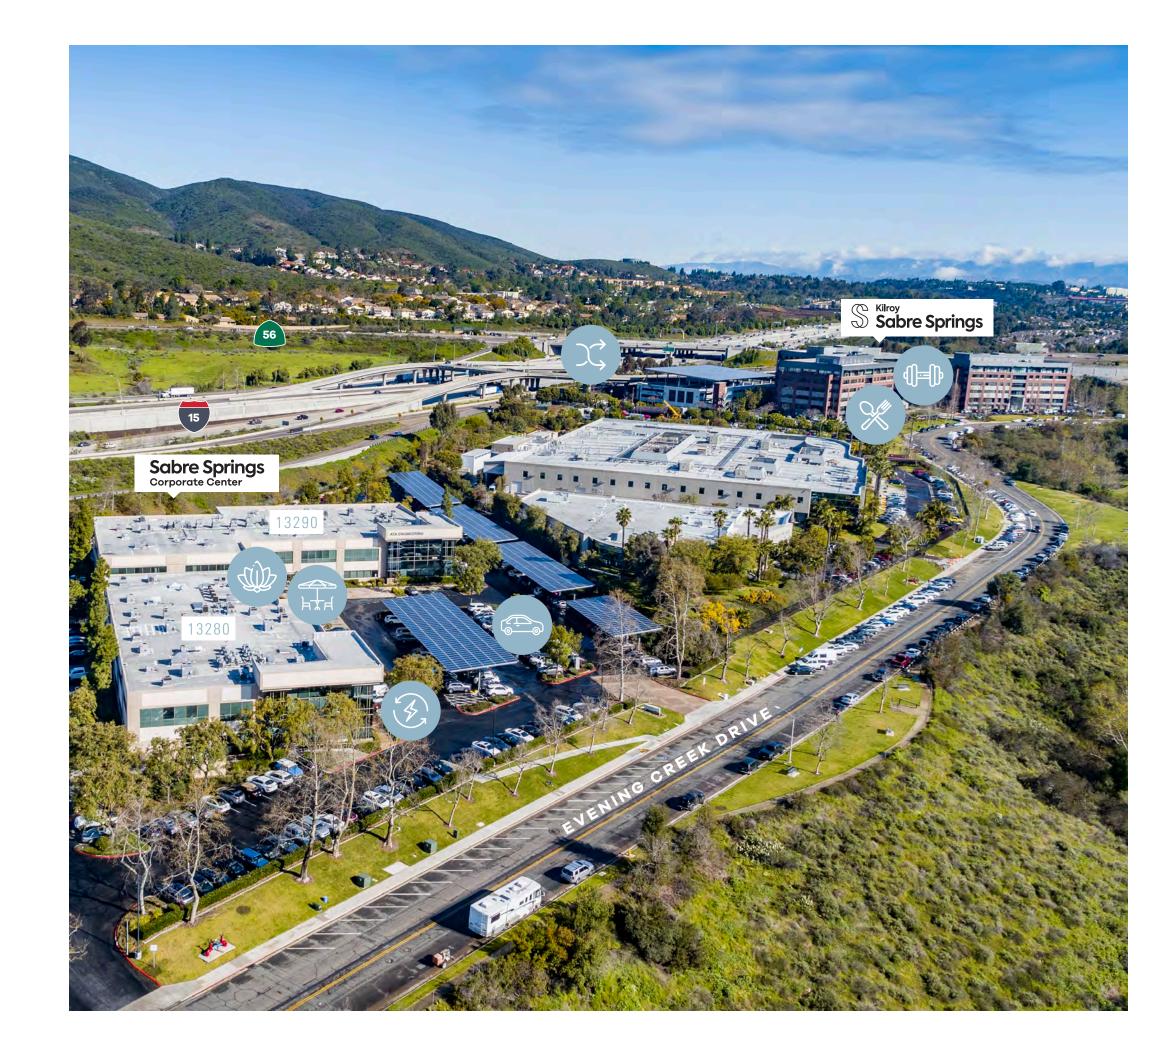

# Campus Overview

**New landscaping** and modern exterior lighting

Outdoor gathering areas with water features

Electric vehicle charging stations

Covered & uncovered parking (4/1,000 ratio)

**Excellent access** to coastal and inland areas via I-15, Hwy 56, and MTS Station

### **ACCESS**

Directly adjacent to I-15 freeway, Hwy 56, and MTS Regional transportation hub

### **EV CHARGERS**

Multiple electric vehicle charging stations

### **GET OUTSIDE**

Adjacent to Chicarita Reserve hiking trails and par course, along with ample outdoor gathering areas

### COMMUTE

Reverse commute; easy access via Hwy 56 to residential and coastal areas