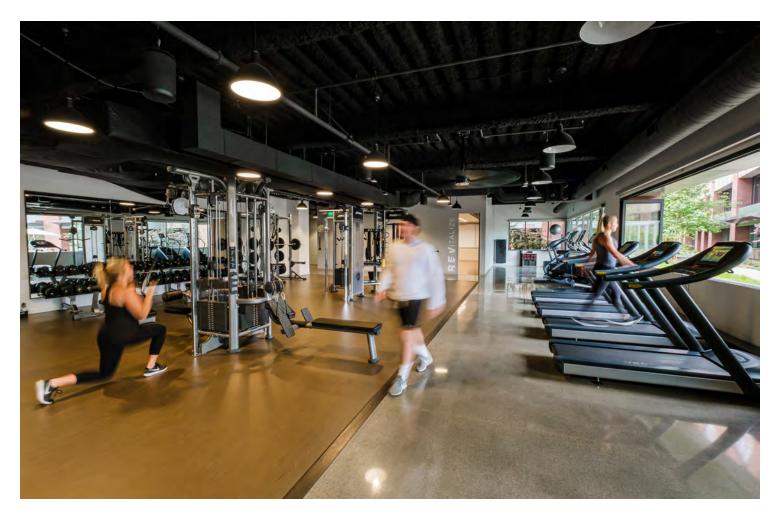

Join the fitness REVolution with complimentary access to the newly remodeled REV gym

Relax and recharge at <u>The Florence</u> restaurant and social club

#### REV

Complimentary access to newly renovated full-service fitness center at Kilroy Sabre Springs revkilroysabresprings.com

## Fitness Center

Located a short walk away, enjoy access to Rev, a newly renovated full-service fitness center offering a fun and energetic feel with personal trainers, group classes, and a variety of new machines, free weights, assorted equipment, and men's & women's lockers and showers. Join the fitness REVolution.

revkilroysabresprings.com

PERSONAL TRAINERS

GROUP CLASSES

NEW MACHINES

FREE WEIGHTS

LOCKER ROOMS