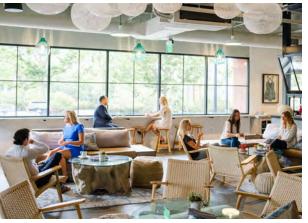

### THE FLORENCE

Sabre Springs' hottest restaurant and bar, serving specialty coffees, breakfast, lunch, happy hour, and dinner. Includes large outdoor gathering spaces - fire pits, boce ball court, and communal tables theflorencesd.com

Join the fitness REVolution with complimentary access to the newly remodeled REV gym

Relax and recharge at <u>The Florence</u> restaurant and social club