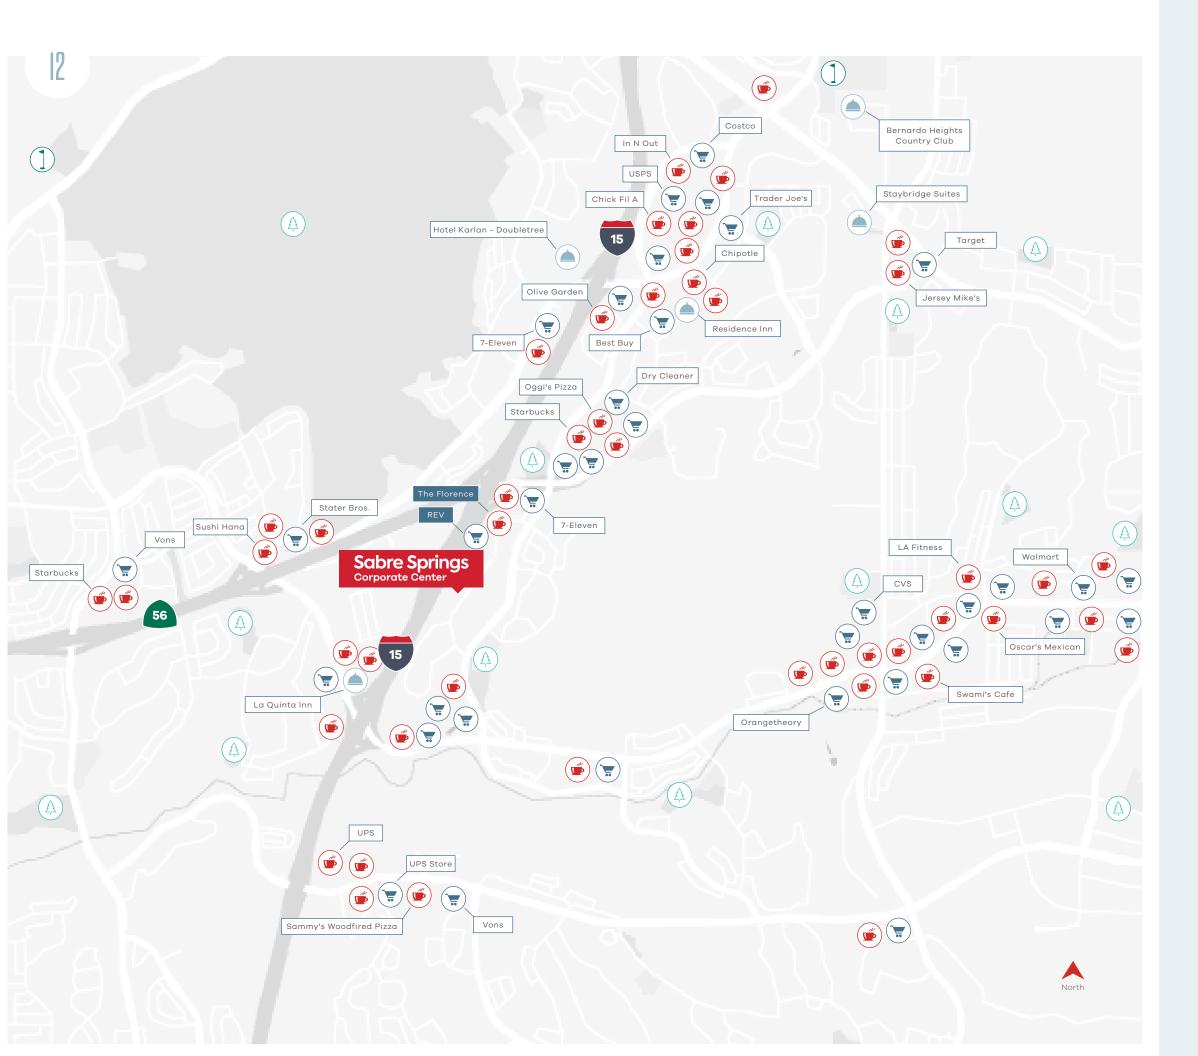

# Area Amenities

- Restaurants
- Retail / Services
- ( Hotel
- Golf Course
- A Park