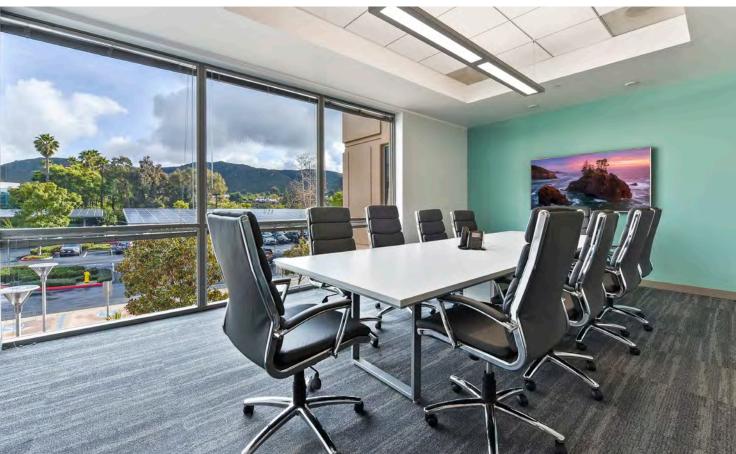

### DESCRIPTION

Corner unit with double door entry off of the main lobby.
Creative office build out with 11 private offices, conference room, reception, server room, IT office area, demo room, open break area, and large open area for workstations. Roll up door (with dock) for loading.