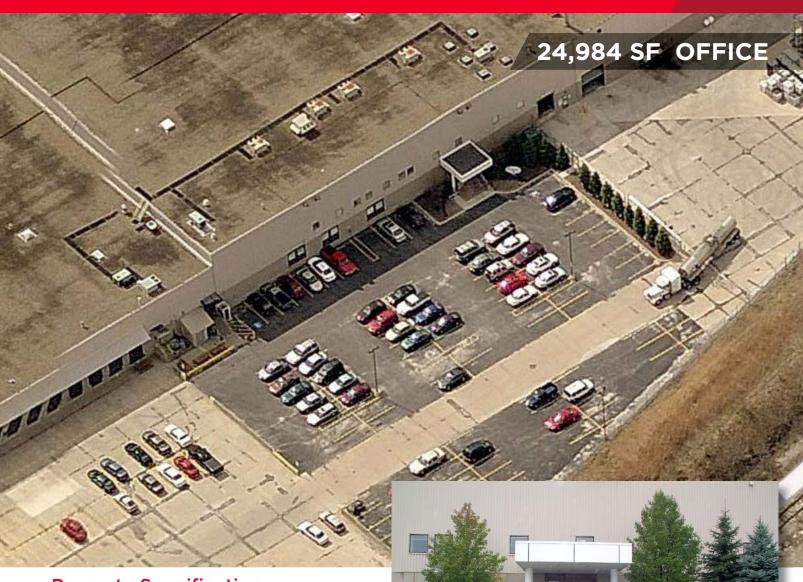

## **Property Specifications**

| TOTAL SF         | 24,984 SF               |
|------------------|-------------------------|
| OFFICE           | 24,984 SF               |
| STORIES          | Three (3) with Elevator |
| CEILING HEIGHT   | 9' - 10'                |
| YEAR CONSTRUCTED | 1974                    |
| CONSTRUCTION     | Tilt-Up                 |
| SPRINKLER        | Yes                     |
| LIGHTING         | Fluorescent             |
| HEAT             | HVAC                    |
| LEASE RATE       | \$6.00 NNN              |
|                  |                         |