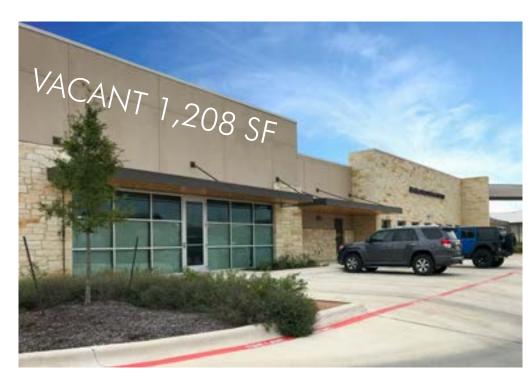

Available Immediately: 1,208 SF

• \$20.00 NNN

• 3/1,000 Parking Ratio

Newly Constructed 2016

• NNN are \$9.85

• Population within 3 Miles: 21,581

• Average HH Income within 3 Miles: \$71,085

• Employee Population within 3 Miles: 13,962