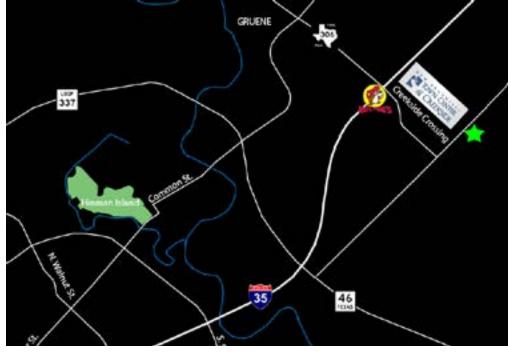

## 717 GENERATIONS DRIVE

## TRICITY PAIN ASSOCIATES

## **MEDICAL | OFFICE | 1,208 SF NOW AVAILABLE**

Tricity Pain Associates is strategically located inside a healthcare corridor in the heart of New Braunfels. Resolute Health Hospital, River Valley Pediatrics, and ABCD Pediatrics surround the property.

Additionally, Tricity Pain Associates is directly next to the New Braunfels Town Center at Creekside. New Braunfels Town Center at Creekside is over 1 million square-feet of master planned, retail development with a 120 bed (with expansion ability to over 300 beds) medical center, positioned at the epicenter of the Austin/San Antonio corridor in historic New Braunfels, TX.