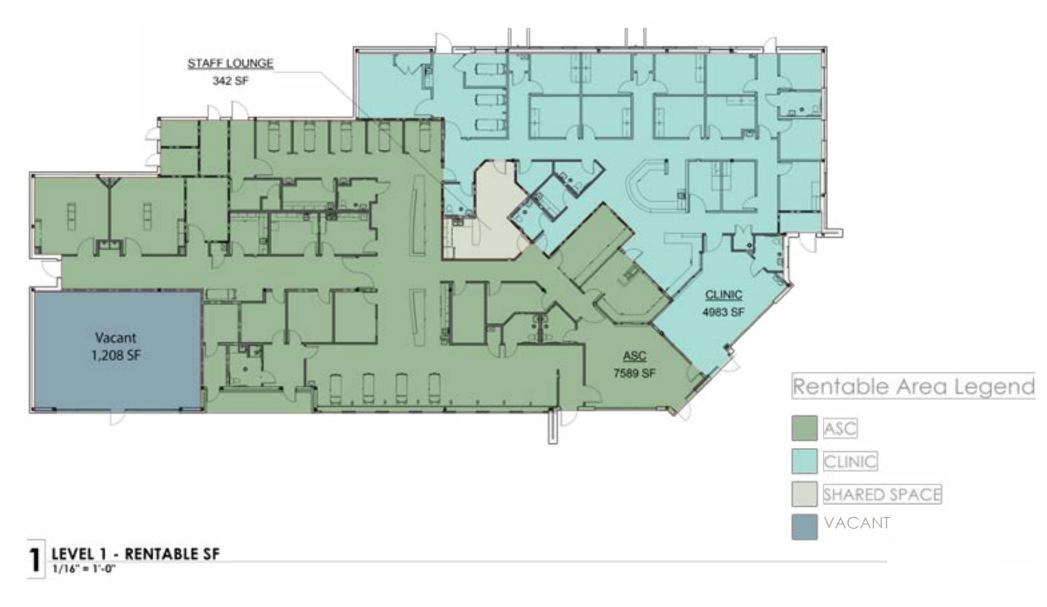

Available Immediately: 1,208 SF

• \$20.00 NNN

• 3/1,000 Parking Ratio

Newly Constructed 2016

• NNN are \$9.85

• Population within 3 Miles: 21,581

• Average HH Income within 3 Miles: \$71,085

• Employee Population within 3 Miles: 13,962