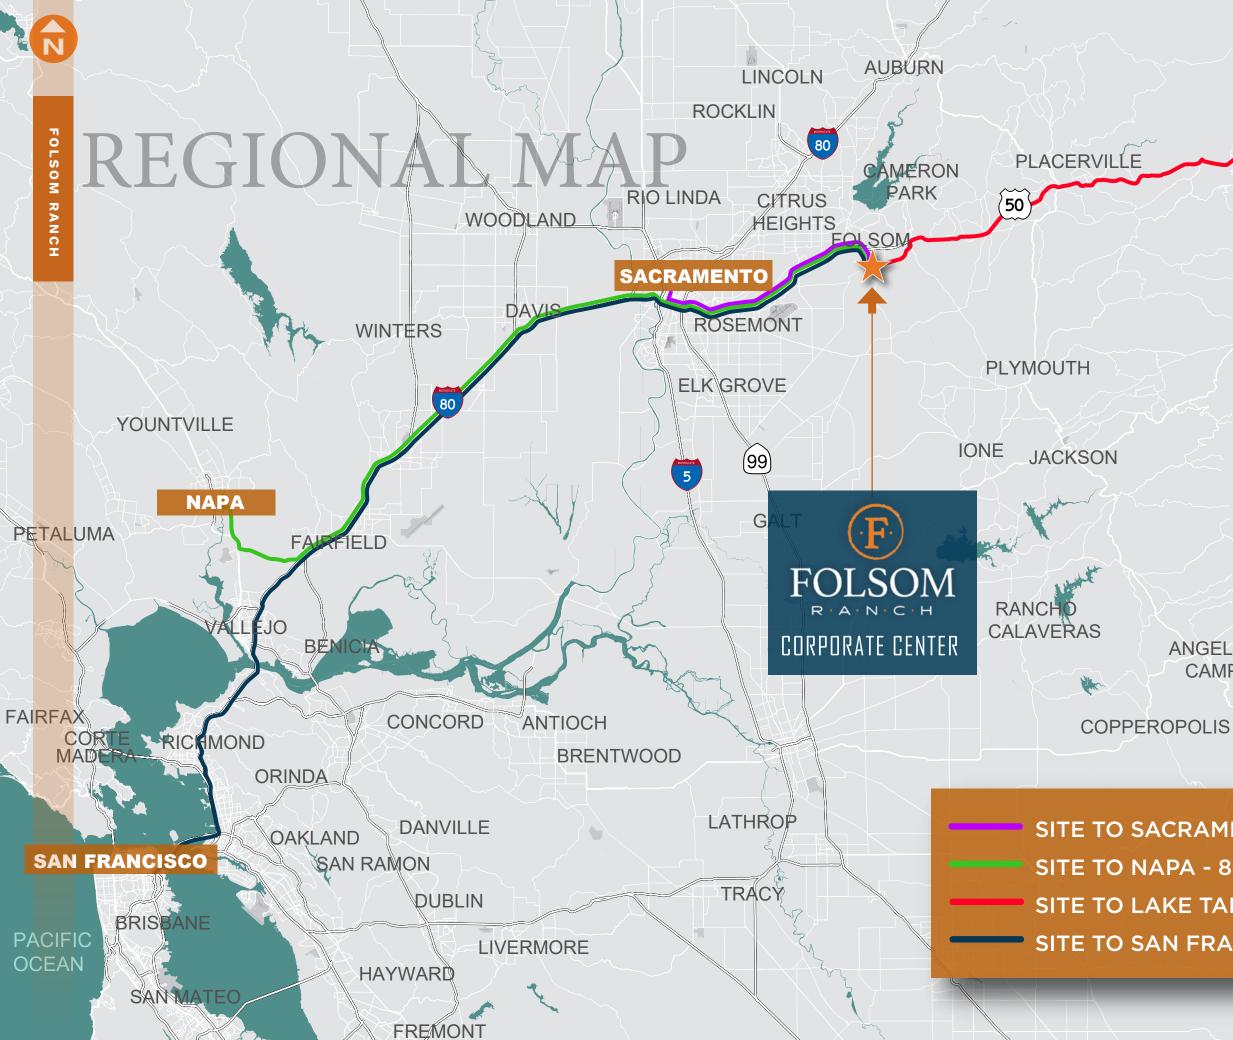

### SOUTH LAKE TAHOE

### **KIRKWOOD**

BEAR

VALLEY

ARNOLD

ANGELS CAMP

SITE TO SACRAMENTO - 24.5 MILES - 30 MIN SITE TO NAPA - 84.9 MILES - 1.5 HRS SITE TO LAKE TAHOE - 86.1 MILES - 1.5 HRS SITE TO SAN FRANCISCO - 111 MILES - 2 HRS