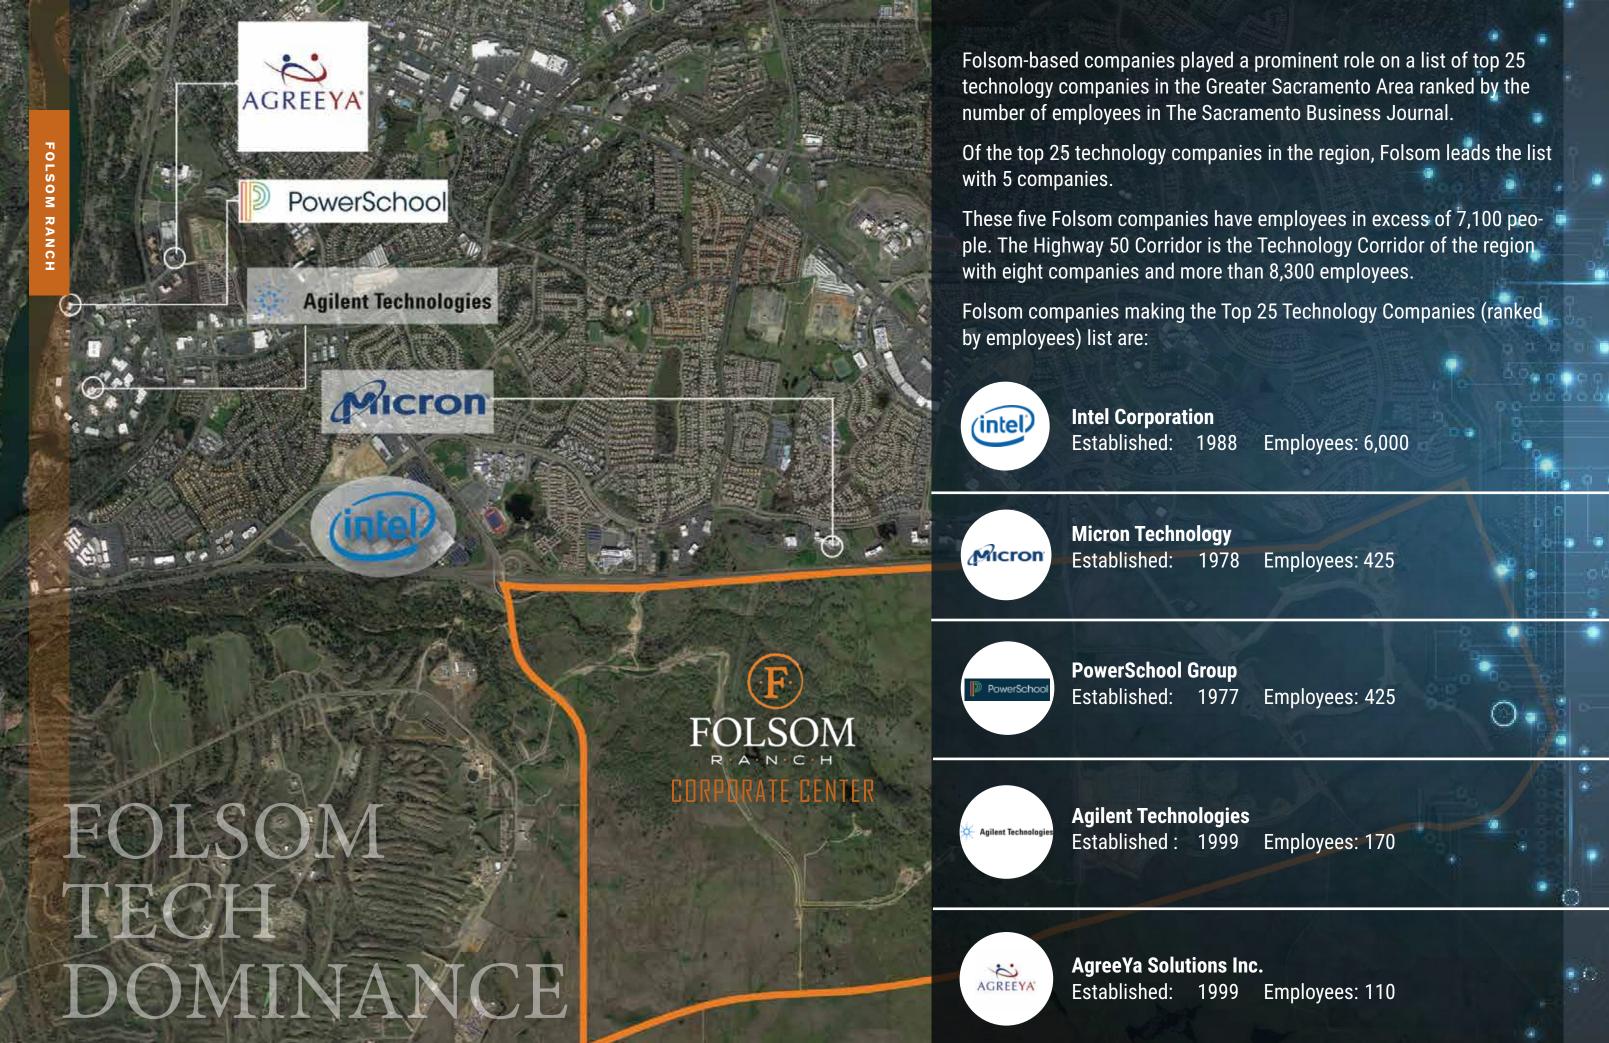

## Folsom Corporate Center West:

- Four separate parcels off the Prairie City Road exit with freeway visibility to Highway 50
- Oak tree studded hills, ponds, and creeks which create a tranquil and unmatched campus setting
- Close adjacency to Intel's ±1.3 million square foot R&D campus with ±6,000 employees
- Combined parcels can accommodate an office campus of approximately 1,000,000 square feet

# PRIVATE SECTOR Employers

| A REAL PROPERTY AND | AND STRUCT |
|-------------------------------------------------------------------------------------------------------------------------------------------------------------------------------------------------------------------------------------------------------------------------------------------------------------------------------------------------------------------------------------------------------------------------------------------------------------------------------------------------------------------------------------------------------------------------------------------------------------------------------------------------------------------------------------------------------------------------------------------------------------------------------------------------------------------------------------------------------------------------------------------------------------------------------------------------------------------------------------------------|------------|
| INTEL                                                                                                                                                                                                                                                                                                                                                                                                                                                                                                                                                                                                                                                                                                                                                                                                                                                                                                                                                                                           | 6,000      |
| MERCY FOLSOM                                                                                                                                                                                                                                                                                                                                                                                                                                                                                                                                                                                                                                                                                                                                                                                                                                                                                                                                                                                    | -720       |
| CAL ISO                                                                                                                                                                                                                                                                                                                                                                                                                                                                                                                                                                                                                                                                                                                                                                                                                                                                                                                                                                                         | 600        |
| MAXIMUS                                                                                                                                                                                                                                                                                                                                                                                                                                                                                                                                                                                                                                                                                                                                                                                                                                                                                                                                                                                         | 600        |
| VOXPRO                                                                                                                                                                                                                                                                                                                                                                                                                                                                                                                                                                                                                                                                                                                                                                                                                                                                                                                                                                                          | 500        |
| VSP ONE                                                                                                                                                                                                                                                                                                                                                                                                                                                                                                                                                                                                                                                                                                                                                                                                                                                                                                                                                                                         | 475        |
| POWERSCHOOL                                                                                                                                                                                                                                                                                                                                                                                                                                                                                                                                                                                                                                                                                                                                                                                                                                                                                                                                                                                     | 425        |
| MICRON                                                                                                                                                                                                                                                                                                                                                                                                                                                                                                                                                                                                                                                                                                                                                                                                                                                                                                                                                                                          | 425        |
| KAISER PERMANENTE FOLSOM                                                                                                                                                                                                                                                                                                                                                                                                                                                                                                                                                                                                                                                                                                                                                                                                                                                                                                                                                                        | 410        |
| PROUNLIMITED                                                                                                                                                                                                                                                                                                                                                                                                                                                                                                                                                                                                                                                                                                                                                                                                                                                                                                                                                                                    | 250        |
| SAFE CREDIT UNION                                                                                                                                                                                                                                                                                                                                                                                                                                                                                                                                                                                                                                                                                                                                                                                                                                                                                                                                                                               | 250        |
| BRMS                                                                                                                                                                                                                                                                                                                                                                                                                                                                                                                                                                                                                                                                                                                                                                                                                                                                                                                                                                                            | 230        |
| SUTTER HEALTH                                                                                                                                                                                                                                                                                                                                                                                                                                                                                                                                                                                                                                                                                                                                                                                                                                                                                                                                                                                   | 208        |
| TAX AUDIT.COM                                                                                                                                                                                                                                                                                                                                                                                                                                                                                                                                                                                                                                                                                                                                                                                                                                                                                                                                                                                   | 200        |
| AGILENT                                                                                                                                                                                                                                                                                                                                                                                                                                                                                                                                                                                                                                                                                                                                                                                                                                                                                                                                                                                         | 170        |
| INDUCTIVE AUTOMATION                                                                                                                                                                                                                                                                                                                                                                                                                                                                                                                                                                                                                                                                                                                                                                                                                                                                                                                                                                            | 120        |
| L3 TECHNOLOGIES                                                                                                                                                                                                                                                                                                                                                                                                                                                                                                                                                                                                                                                                                                                                                                                                                                                                                                                                                                                 | 120        |
| AGREEYA SOLUTIONS                                                                                                                                                                                                                                                                                                                                                                                                                                                                                                                                                                                                                                                                                                                                                                                                                                                                                                                                                                               | 110        |