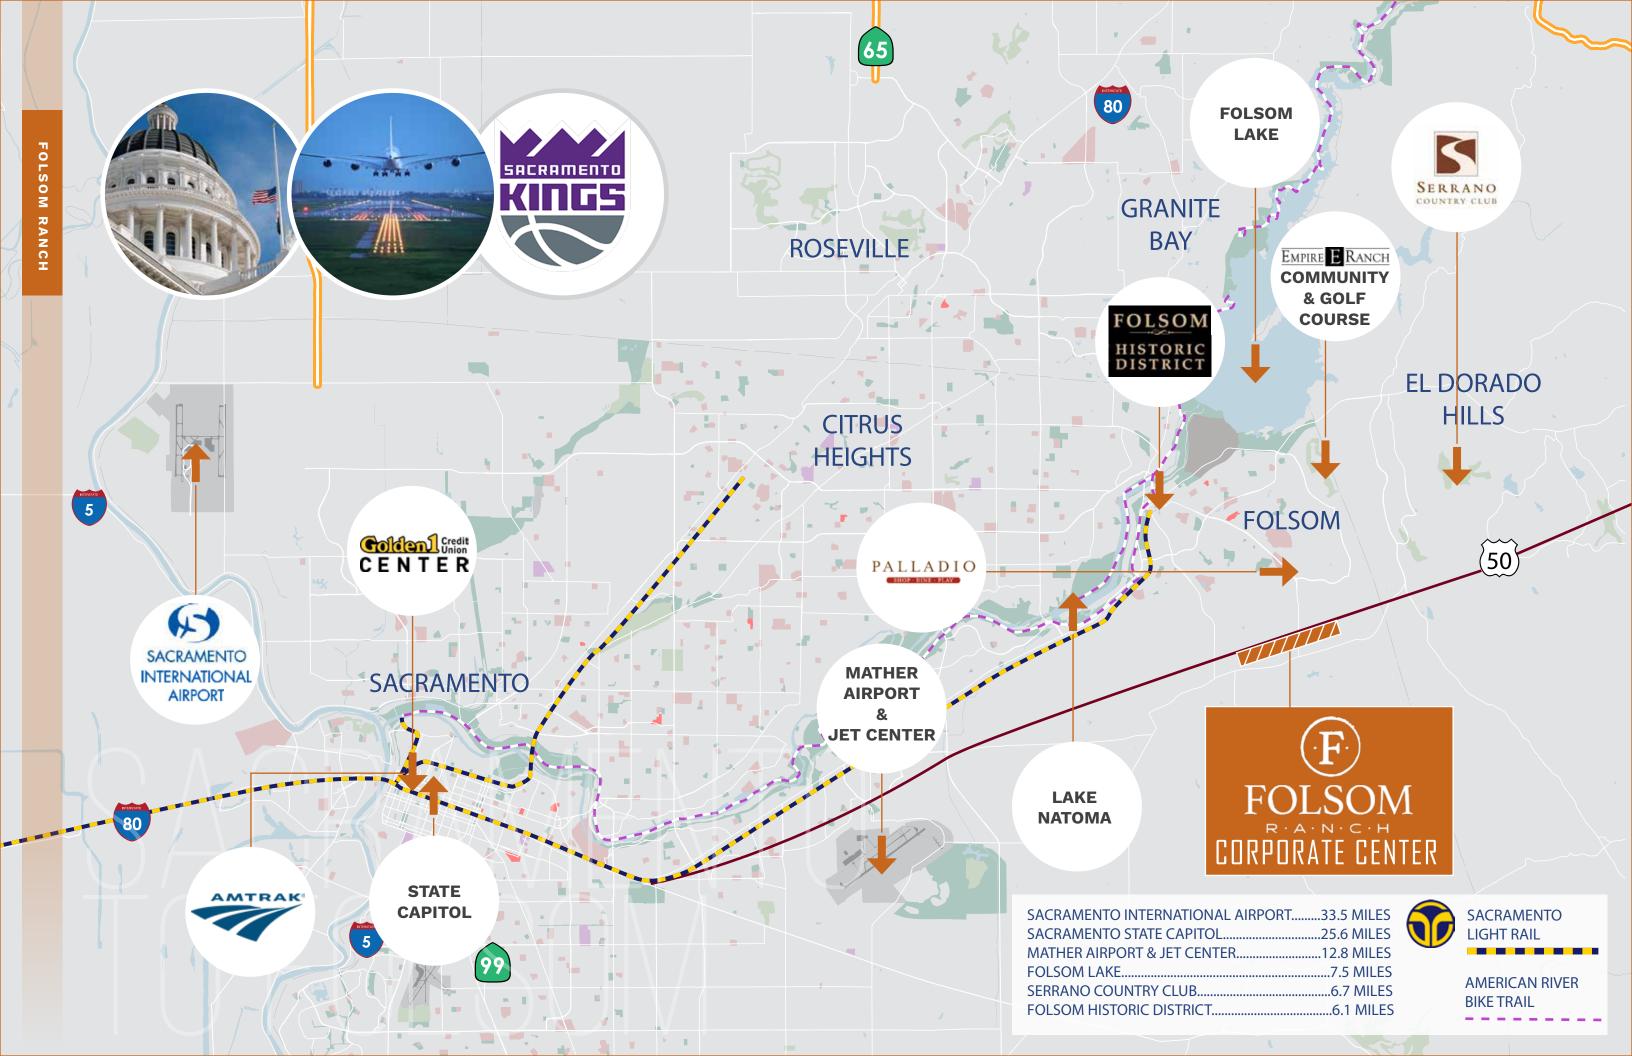

# CORPORATE CENTER

Life Time Athletic Folsom 5 min / 2 Miles

El Dorado Hills Town Center > 6 min / 3.5 Miles

Palladio (Outdoor Lifestyle Mall)  $> 4 \min / 1.2$  Miles

Folsom Lake College 5 min / 2 Miles

Historic Downtown Folsom > 10 min / 4.9 Miles

Folsom Lake > 14 min / 12 Miles

Lake Tahoe > 1 hour / 60 Miles

## FOLSOM RANCH CORPORATE CENTER

**RESIDENTIAL PARKS, SCHOOLS** 

proximity to incredible amenities in city of **Folsom**...

COURTYARD BY MARRIOTT SACRAMENTO FOLSOM

WHITE ROCK RD

#### EL DORADO HILLS TOWN CENTER

LAKE NATOMA

> amenities within close proximity to Folsom Ranch

BIKE/JOGGING/

WALKING TRAILS

Corporate Center

FOLSOM LAKE

HISTORIC OLD TOWN FOLSOM