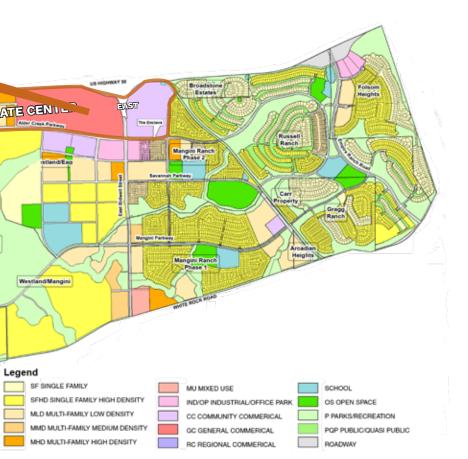

### FOLSOM RANCH DEVELOPMENT

- 2,500 acre master planned community
- 11,000 homes from entry level to executive housing
- 4 elementary schools, one middle school, and one high school
- 2 regional parks and 8 neighborhood parks -138 acres in total
- Located near Intel's 1.3 million R&D Campus
- 1,000 acres of oak tree studded open space

# FOLSOM RANCH IN RELATION TO INTEL CAMPUS

1,000 ACRES OPEN SPACE PRESERVE

FOLSOM RANCH CORPORATE CENTER

50

PRAIRIE CITY RD.