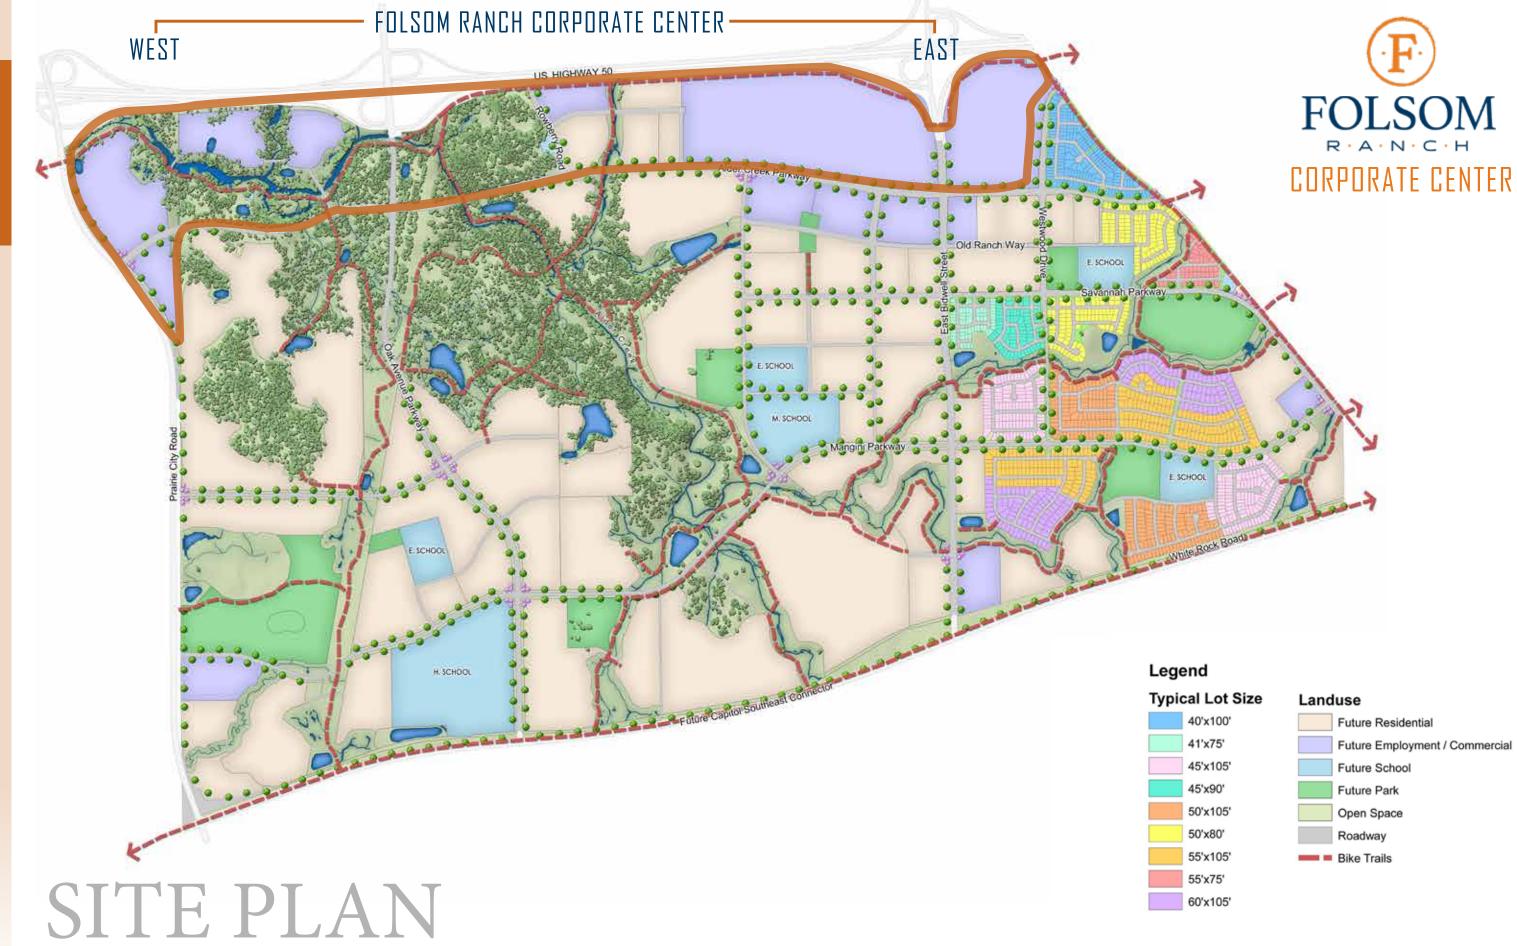

### FOLSOM RANCH CORPORATE CENTER

- 240 Acres of freeway visible developable land
- 2.5 million square feet of mixed-use commercial space
- 2 miles of freeway frontage
- Immediate access to Hwy 50 at the East Bidwell Street or Prairie City **Road Interchanges**
- Flexible zoning: office or medical campuses, hotels, retail, and multi family
- Town Center designed in center of Folsom Ranch providing a vibrant village core

# CORPORATE CENTER

Folsom Ranch Corporate Center is one of the Sacramento Region's crown jewel commercial development opportunities. This ±240 acre site has 2 miles of freeway frontage on the south side of Highway 50, which can accommodate approximately ±2.5 million square feet of mixed-use commercial space.

This exceptionally well-located land is bordered by two major interchanges – East Bidwell to the east and Prairie City Road to the west and offers a multitude of mixed-use scenarios including:

- Office
- Senior Housing - Schools
- Medical
- Residential - Retail - Hotels
- Hotel
- Multifamily

## Folsom Ranch Corporate Center is comprised of two distinct areas along the south side of Highway 50:

## Folsom Corporate Center East:

- Two large parcels off the East Bidwell exit comprised of approximately ±50 and ±100 acres, respectively
- Located directly across Highway 50 from major retail, hotels, restaurants, and other retail support services
- Highly visible in prairie-style, rolling grassy hills topography
- Close proximity to future Folsom Ranch Town Center

## Folsom Corporate Center West:

- Four separate parcels off the Prairie City Road exit with freeway visibility to Highway 50
- Oak tree studded hills, ponds, and creeks which create a tranquil and unmatched campus setting
- Close adjacency to Intel's ±1.3 million square foot R&D campus with ±6,000 employees
- Combined parcels can accommodate an office campus of approximately 1,000,000 square feet