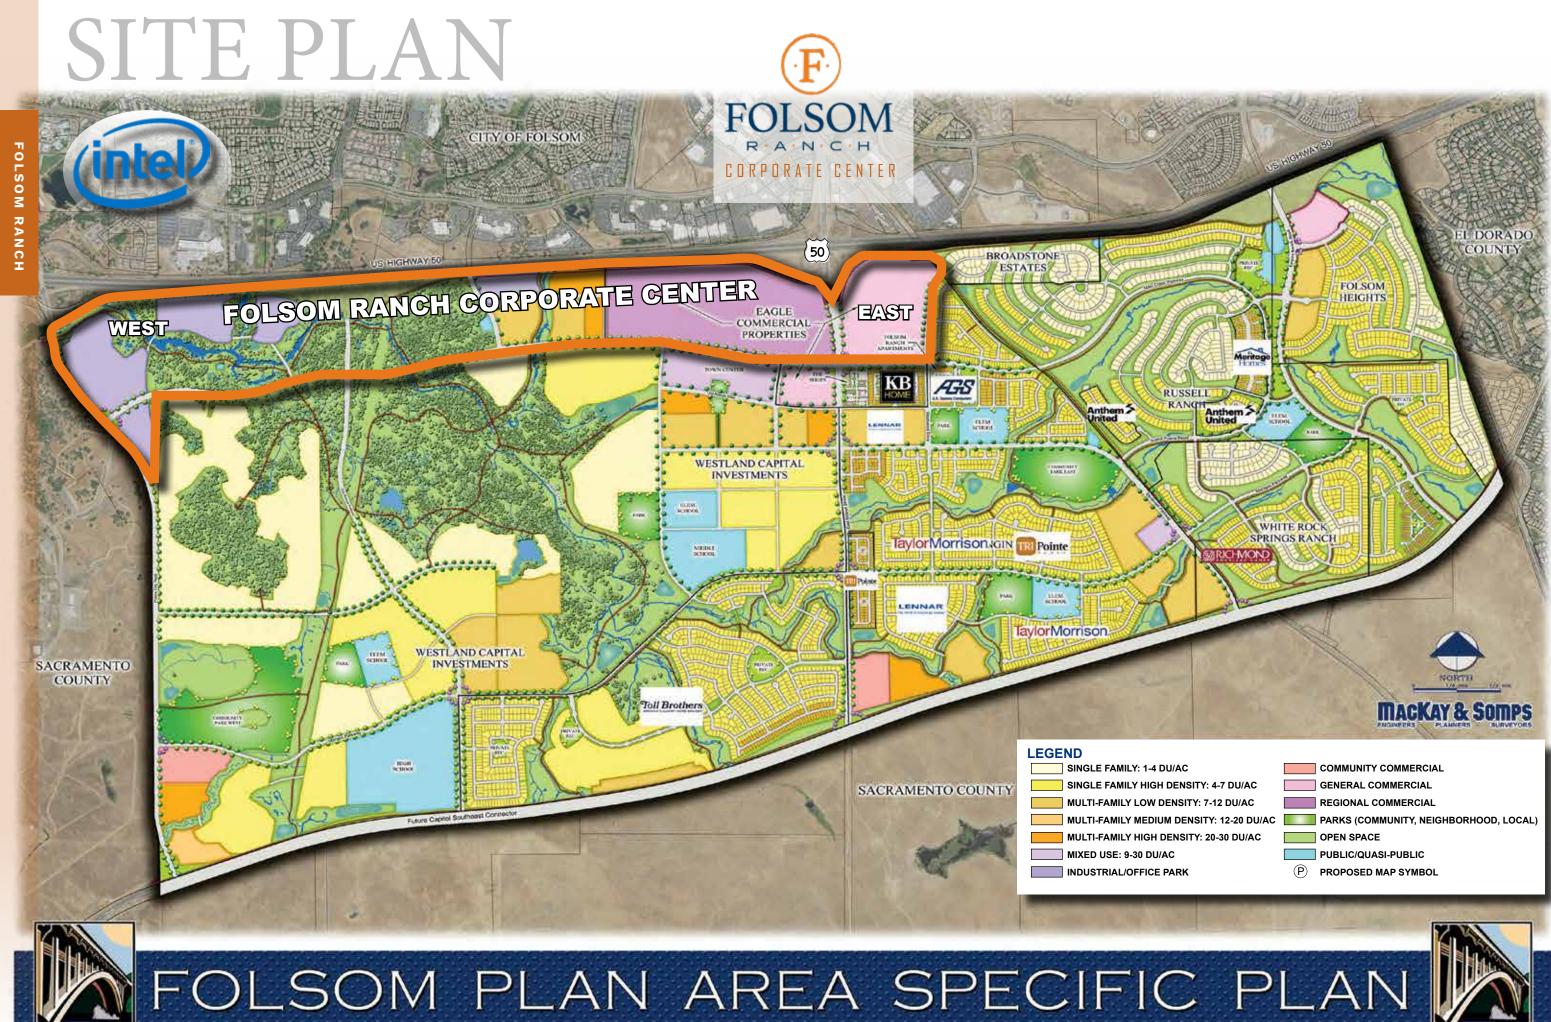

## Folsom Ranch Corporate Center is comprised of two distinct areas along the south side of Highway 50:

## Folsom Corporate Center East:

- Two large parcels off the East Bidwell exit comprised of approximately ±50 and ±100 acres, respectively
- Located directly across Highway 50 from major retail, hotels, restaurants, and other retail support services
- Highly visible in prairie-style, rolling grassy hills topography
- Close proximity to future Folsom Ranch Town Center

## Folsom Corporate Center West:

- Four separate parcels off the Prairie City Road exit with freeway visibility to Highway 50
- Oak tree studded hills, ponds, and creeks which create a tranquil and unmatched campus setting
- Close adjacency to Intel's ±1.3 million square foot R&D campus with ±6,000 employees
- Combined parcels can accommodate an office campus of approximately 1,000,000 square feet

# CONCEPTUAL DEVELOPMENT PLAN

Office Retail Medical/Hospital Multi-Family

•

.

•

.

FOLSOM RANCH EAST

# TOWN CENTER

- Vibrant Town Village in core of Folsom Ranch
- Shops, Retail
- Central Park Area