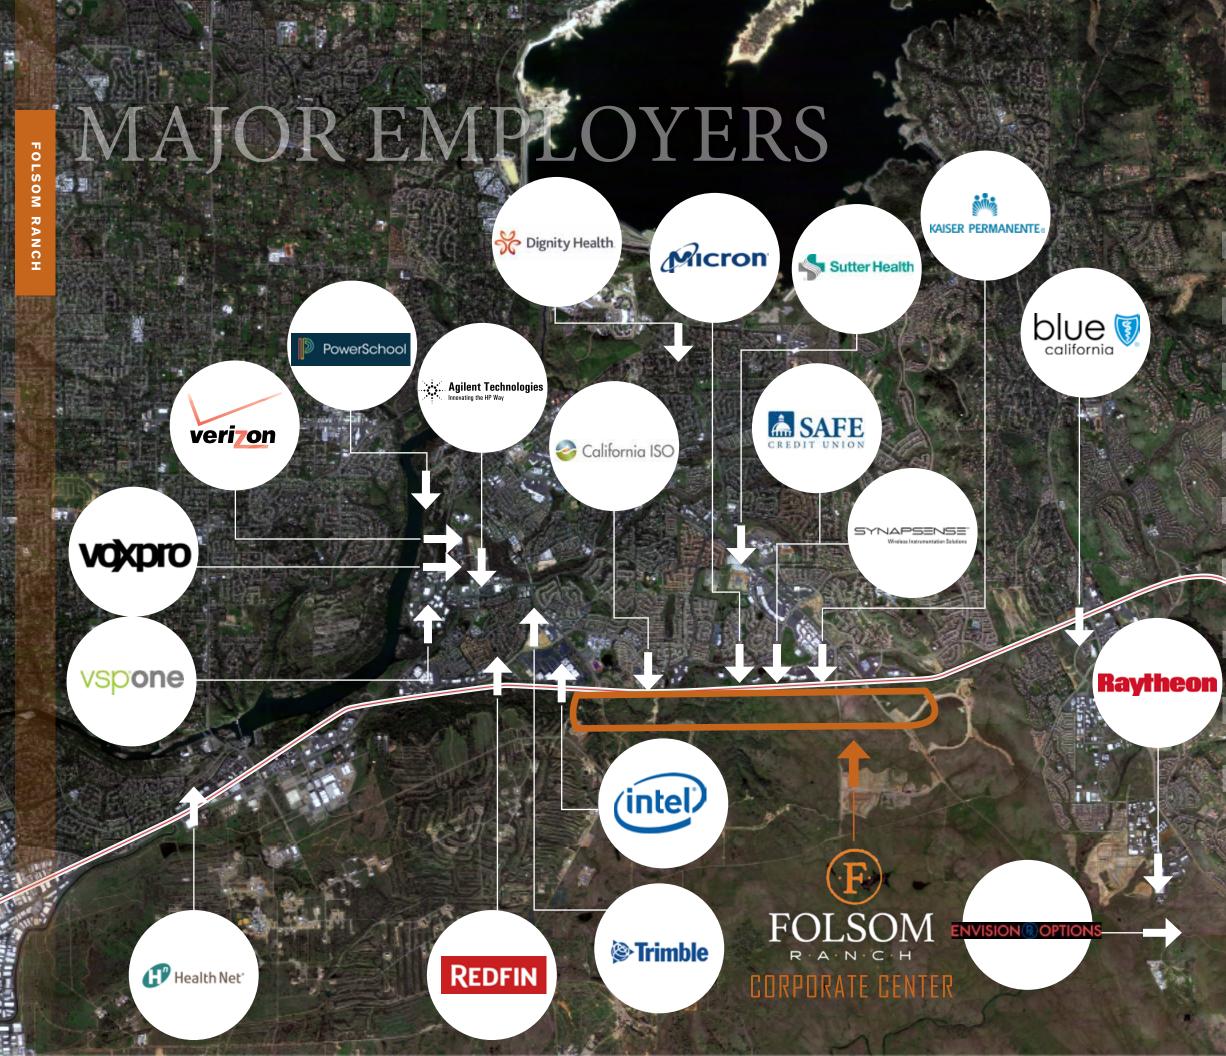

# PRIVATE SECTOR Employers

| A REAL PROPERTY AND | AND STRUCT |
|-------------------------------------------------------------------------------------------------------------------------------------------------------------------------------------------------------------------------------------------------------------------------------------------------------------------------------------------------------------------------------------------------------------------------------------------------------------------------------------------------------------------------------------------------------------------------------------------------------------------------------------------------------------------------------------------------------------------------------------------------------------------------------------------------------------------------------------------------------------------------------------------------------------------------------------------------------------------------------------------------|------------|
| INTEL                                                                                                                                                                                                                                                                                                                                                                                                                                                                                                                                                                                                                                                                                                                                                                                                                                                                                                                                                                                           | 6,000      |
| MERCY FOLSOM                                                                                                                                                                                                                                                                                                                                                                                                                                                                                                                                                                                                                                                                                                                                                                                                                                                                                                                                                                                    | -720       |
| CAL ISO                                                                                                                                                                                                                                                                                                                                                                                                                                                                                                                                                                                                                                                                                                                                                                                                                                                                                                                                                                                         | 600        |
| MAXIMUS                                                                                                                                                                                                                                                                                                                                                                                                                                                                                                                                                                                                                                                                                                                                                                                                                                                                                                                                                                                         | 600        |
| VOXPRO                                                                                                                                                                                                                                                                                                                                                                                                                                                                                                                                                                                                                                                                                                                                                                                                                                                                                                                                                                                          | 500        |
| VSP ONE                                                                                                                                                                                                                                                                                                                                                                                                                                                                                                                                                                                                                                                                                                                                                                                                                                                                                                                                                                                         | 475        |
| POWERSCHOOL                                                                                                                                                                                                                                                                                                                                                                                                                                                                                                                                                                                                                                                                                                                                                                                                                                                                                                                                                                                     | 425        |
| MICRON                                                                                                                                                                                                                                                                                                                                                                                                                                                                                                                                                                                                                                                                                                                                                                                                                                                                                                                                                                                          | 425        |
| KAISER PERMANENTE FOLSOM                                                                                                                                                                                                                                                                                                                                                                                                                                                                                                                                                                                                                                                                                                                                                                                                                                                                                                                                                                        | 410        |
| PROUNLIMITED                                                                                                                                                                                                                                                                                                                                                                                                                                                                                                                                                                                                                                                                                                                                                                                                                                                                                                                                                                                    | 250        |
| SAFE CREDIT UNION                                                                                                                                                                                                                                                                                                                                                                                                                                                                                                                                                                                                                                                                                                                                                                                                                                                                                                                                                                               | 250        |
| BRMS                                                                                                                                                                                                                                                                                                                                                                                                                                                                                                                                                                                                                                                                                                                                                                                                                                                                                                                                                                                            | 230        |
| SUTTER HEALTH                                                                                                                                                                                                                                                                                                                                                                                                                                                                                                                                                                                                                                                                                                                                                                                                                                                                                                                                                                                   | 208        |
| TAX AUDIT.COM                                                                                                                                                                                                                                                                                                                                                                                                                                                                                                                                                                                                                                                                                                                                                                                                                                                                                                                                                                                   | 200        |
| AGILENT                                                                                                                                                                                                                                                                                                                                                                                                                                                                                                                                                                                                                                                                                                                                                                                                                                                                                                                                                                                         | 170        |
| INDUCTIVE AUTOMATION                                                                                                                                                                                                                                                                                                                                                                                                                                                                                                                                                                                                                                                                                                                                                                                                                                                                                                                                                                            | 120        |
| L3 TECHNOLOGIES                                                                                                                                                                                                                                                                                                                                                                                                                                                                                                                                                                                                                                                                                                                                                                                                                                                                                                                                                                                 | 120        |
| AGREEYA SOLUTIONS                                                                                                                                                                                                                                                                                                                                                                                                                                                                                                                                                                                                                                                                                                                                                                                                                                                                                                                                                                               | 110        |