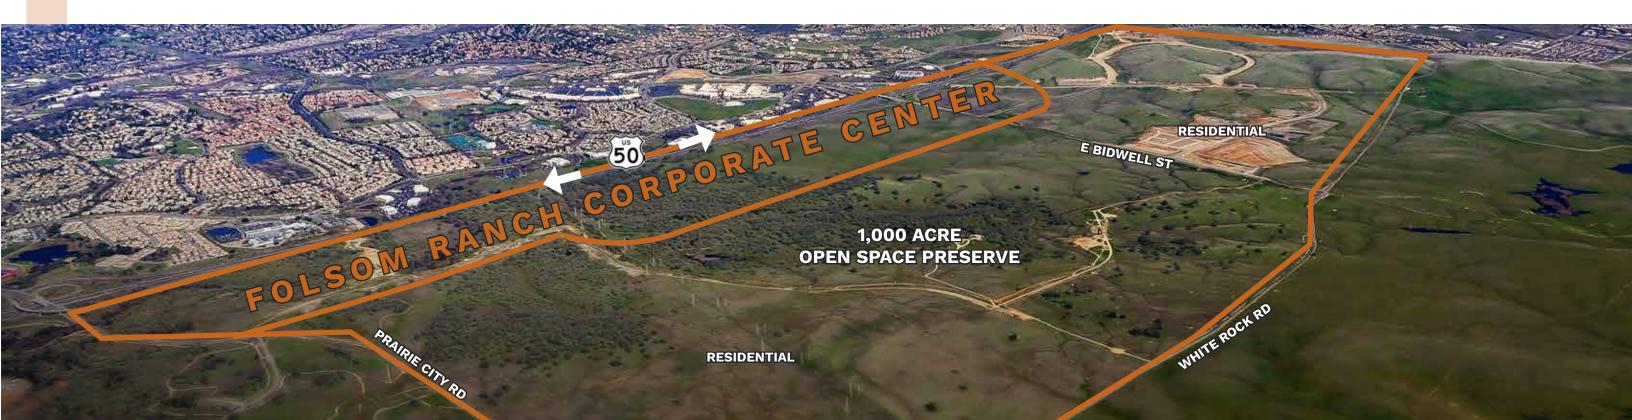

# FOLSOM RANCH CORPORATE CEN

# FOLSOM R A N C H

ULSOM RANGE CORPORATE CEM ±240 DEVELOPABLE ACRES | 2.5 MILLION SF

AT

E BIDWELL ST

WHITE ROCK RD

50

direct access to Hwy 50 at the existing E. Bidwell Street and Prairie City Road Interchanges...

# CORPORATE CENTER

Folsom Ranch Corporate Center is one of the Sacramento Region's crown jewel commercial development opportunities. This ±240 acre site has 2 miles of freeway frontage on the south side of Highway 50, which can accommodate approximately ±2.5 million square feet of mixed-use commercial space.

This exceptionally well-located land is bordered by two major interchanges – East Bidwell to the east and Prairie City Road to the west and offers a multitude of mixed-use scenarios including:

- Office
- Senior Housing - Schools
- Medical
- Residential - Retail - Hotels
- Hotel
- Multifamily