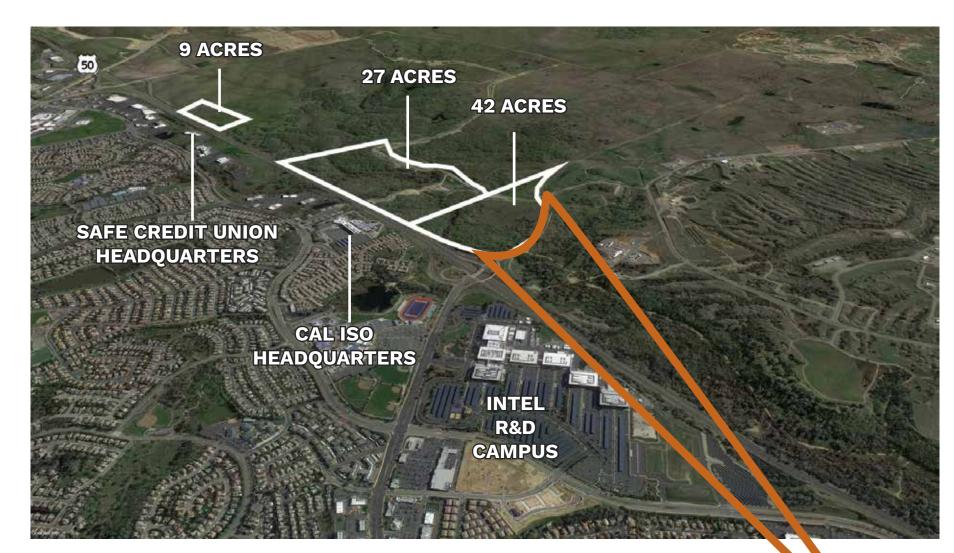

## Folsom Corporate Center East:

- Two large parcels off the East Bidwell exit comprised of approximately ±50 and ±100 acres, respectively
- Located directly across Highway 50 from major retail, hotels, restaurants, and other retail support services
- Highly visible in prairie-style, rolling grassy hills topography
- Close proximity to future Folsom Ranch Town Center

## Folsom Corporate Center West:

- Four separate parcels off the Prairie City Road exit with freeway visibility to Highway 50
- Oak tree studded hills, ponds, and creeks which create a tranquil and unmatched campus setting
- Close adjacency to Intel's ±1.3 million square foot R&D campus with ±6,000 employees
- Combined parcels can accommodate an office campus of approximately 1,000,000 square feet

7

EAST

- One of Intel's largest research and development • campuses in the country and highly popular location with Intel software engineers
- Currently 6000 employees with the capacity of up to +/-10,000 employees
- · Multiple spin off/start-up companies in Folsom spawned from Intel engineers creating a tech hub for the Sacramento region
- · Intel has jet shuttle service four times per day to Santa Clara Headquarters in Silicon Valley...a 20 minute flight