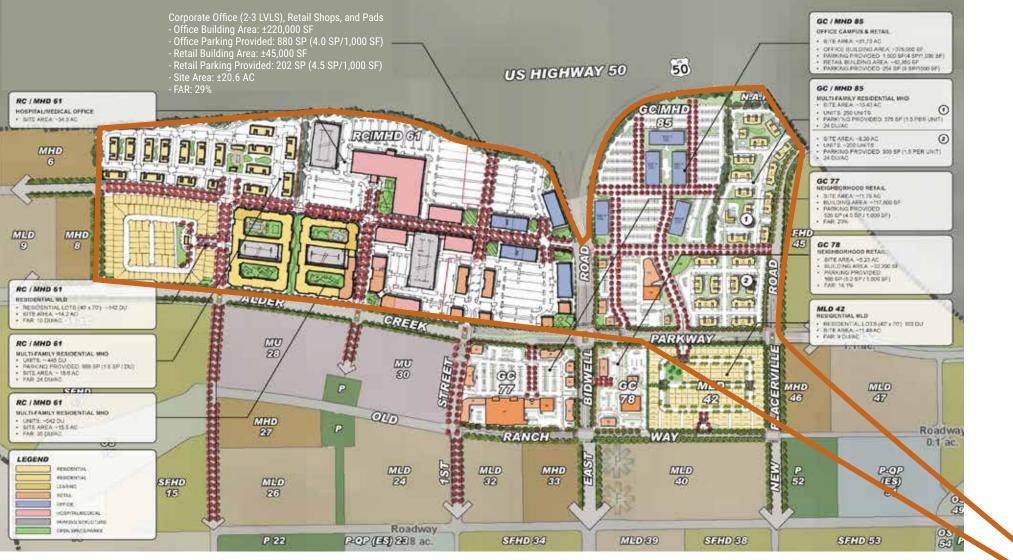

# CORPORATE CENTER

Folsom Ranch Corporate Center is one of the Sacramento Region's crown jewel commercial development opportunities. This ±240 acre site has 2 miles of freeway frontage on the south side of Highway 50, which can accommodate approximately ±2.5 million square feet of mixed-use commercial space.

This exceptionally well-located land is bordered by two major interchanges – East Bidwell to the east and Prairie City Road to the west and offers a multitude of mixed-use scenarios including:

- Office
- Senior Housing - Schools
- Medical
- Residential - Retail - Hotels
- Hotel
- Multifamily

## Folsom Ranch Corporate Center is comprised of two distinct areas along the south side of Highway 50:

## Folsom Corporate Center East:

- Two large parcels off the East Bidwell exit comprised of approximately ±50 and ±100 acres, respectively
- Located directly across Highway 50 from major retail, hotels, restaurants, and other retail support services
- Highly visible in prairie-style, rolling grassy hills topography
- Close proximity to future Folsom Ranch Town Center

## Folsom Corporate Center West:

- Four separate parcels off the Prairie City Road exit with freeway visibility to Highway 50
- Oak tree studded hills, ponds, and creeks which create a tranquil and unmatched campus setting
- Close adjacency to Intel's ±1.3 million square foot R&D campus with ±6,000 employees
- Combined parcels can accommodate an office campus of approximately 1,000,000 square feet