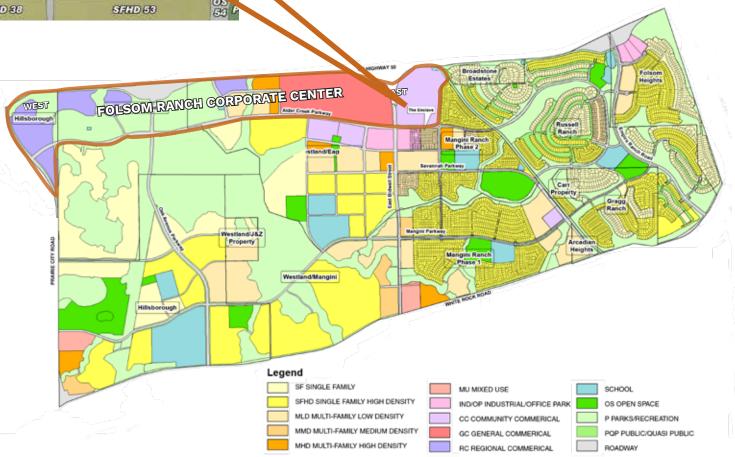

### FOLSOM RANCH DEVELOPMENT

- 2,500 acre master planned community
- 11,000 homes from entry level to executive housing
- 4 elementary schools, one middle school, and one high school
- 2 regional parks and 8 neighborhood parks -138 acres in total
- Located near Intel's 1.3 million R&D Campus
- 1,000 acres of oak tree studded open space

## FOLSOM RANCH CORPORATE CENTER

**RESIDENTIAL PARKS, SCHOOLS** 

proximity to incredible amenities in city of **Folsom**...

COURTYARD BY MARRIOTT SACRAMENTO FOLSOM

WHITE ROCK RD

# FOLSOM RANCH IN RELATION TO INTEL CAMPUS

1,000 ACRES OPEN SPACE PRESERVE

FOLSOM RANCH CORPORATE CENTER

50

PRAIRIE CITY RD.