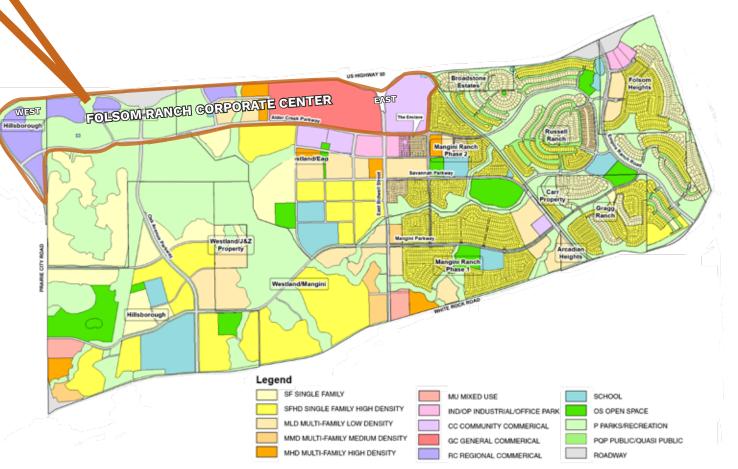

### FOLSOM RANCH DEVELOPMENT

- 2,500 acre master planned community
- 11,000 homes from entry level to executive housing
- 4 elementary schools, one middle school, and one high school
- 2 regional parks and 8 neighborhood parks -138 acres in total
- Located near Intel's 1.3 million R&D Campus
- 1,000 acres of oak tree studded open space

# TOWN CENTER

- Vibrant Town Village in core of Folsom Ranch
- Shops, Retail
- Central Park Area