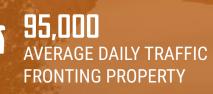

# DEMOGRAPHICS

|                         |                      | 3<br>Mile Ring                          | 5<br>Mile Ring | 10<br>Mile Rin           |
|-------------------------|----------------------|-----------------------------------------|----------------|--------------------------|
|                         | MILE RING            |                                         |                |                          |
| POPULATION              |                      | and the second                          |                |                          |
| 2017 TOTAL POPULATION   | 2.273                | 46,698                                  | 103,816        | 350,891                  |
| 2017 AGE                |                      |                                         |                |                          |
| MEDIAN AGE              | 34.8                 | 37.5                                    | 38.6           | 41.1                     |
| 2016 OCCUPATION         |                      |                                         |                | Pars                     |
| WHITE COLLAR            | 64.9%                | 80.6%                                   | 78.1%          | 72.5%                    |
| BLUE COLLAR             | 35.1%                | 19.4%                                   | 21.9%          | 27.5%                    |
| 2017 HOUSEHOLD SIZE     |                      | A B B B B B B B B B B B B B B B B B B B |                |                          |
| AVERAGE HOUSEHOLD SIZE  | 3.0                  | 2.9                                     | 2.8            | 2.8                      |
| HOUSEHOLD INCOME TREND  |                      |                                         |                |                          |
| 2017 AVERAGE INCOME     | \$129,947            | \$140,625                               | \$138,112      | \$116,124                |
| 2017 MEDIAN INCOME      | \$117,678            | \$115,310                               | \$109,235      | \$85,418                 |
| HOUSING UNITS OVERVIEW  |                      |                                         |                |                          |
| 2017 HOME VALUE         |                      |                                         |                | CONT.                    |
| 2017 HOME VALUE: MEDIAN | \$486,567            | \$433,117                               | \$427,786      | \$370, <mark>02</mark> 9 |
|                         | A STATE OF THE OWNER | State State                             | States and     |                          |