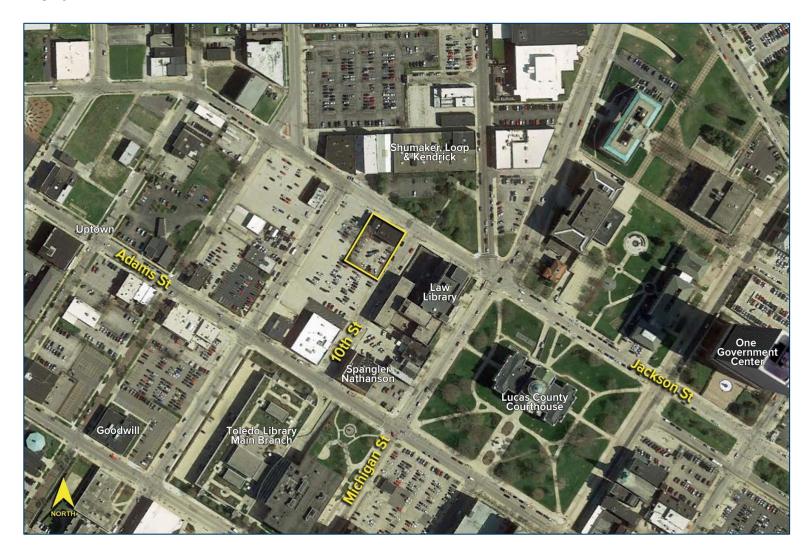

information, please contact:

ROB KELEGHAN (419) 249 6323 rkeleghan@signatureassociates.com

## Commercial Building For Sale

14,400 Square Feet AVAILABLE

#### Floor Plans





For more information, please contact:

ROB KELEGHAN (419) 249 6323 rkeleghan@signatureassociates.com

### Commercial Building For Sale

14,400 Square Feet AVAILABLE



#### **Interior Photos**



Second Floor



Third Floor



Third Floor



Third Floor

For more information, please contact:

ROB KELEGHAN (419) 249 6323 rkeleghan@signatureassociates.com SIGNATURE ASSOCIATES Four SeaGate, Suite 608

Toledo, Ohio 43604 www.signatureassociates.com

Commercial Building For Sale

14,400 Square Feet AVAILABLE

### Conceptual Apartment Layout



Commercial Building For Sale

14,400 Square Feet AVAILABLE

#### **Aerial**