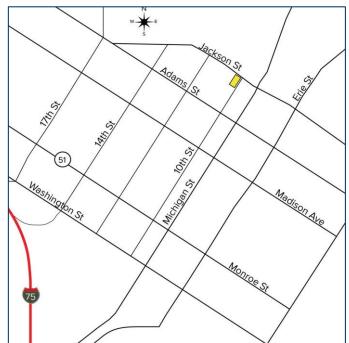

### **GENERAL INFORMATION**

**Price:** \$499,000 **Building Size:** 14,400 SF

**Number of Stories:** 3 + basement

Year Constructed: 1892 Condition: Fair

**Lot Dimensions:** 160' x 100'

**Acreage:** 0.367

Closest Cross Street: Jackson Street

County: Lucas

**Zoning:** Downtown Commercial

Parking:  $30 \pm \text{ spaces (gated)}$ Curb Cuts:  $1 - \text{ off of } 10^{\text{th}} \text{ street}$ 

**Street:** 2 lane, 2 way on 10<sup>th</sup> street

## 431 – 445 10th Street, Toledo, OH 43604