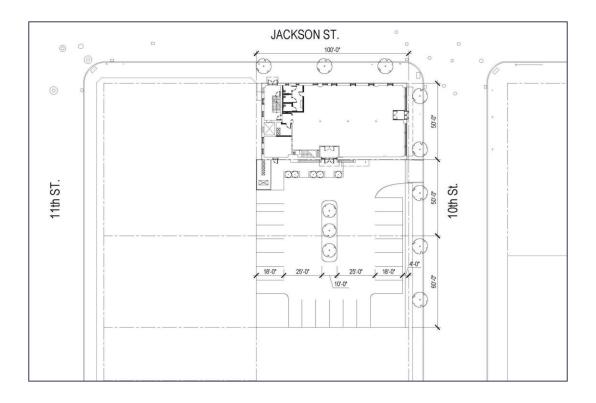

#### Site Plan

### **GENERAL INFORMATION**

**Price:** \$499,000 **Building Size:** 14,400 SF

**Number of Stories:** 3 + basement

Year Constructed: 1892 Condition: Fair

**Lot Dimensions:** 160' x 100'

**Acreage:** 0.367

Closest Cross Street: Jackson Street

County: Lucas

**Zoning:** Downtown Commercial

Parking:  $30 \pm \text{ spaces (gated)}$ Curb Cuts:  $1 - \text{ off of } 10^{\text{th}} \text{ street}$ 

**Street:** 2 lane, 2 way on 10<sup>th</sup> street