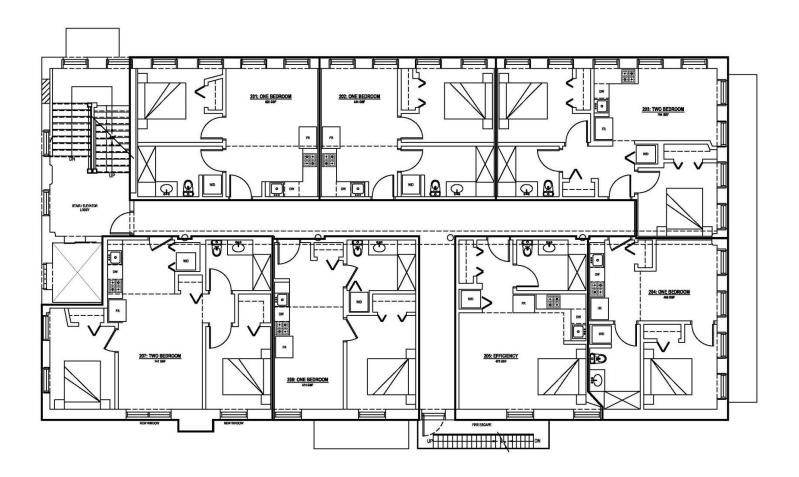

### Conceptual Apartment Layout

Commercial Building For Sale

14,400 Square Feet AVAILABLE