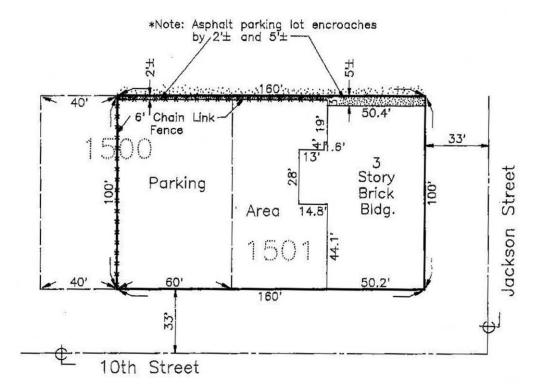

### Survey

For more information, please contact:

ROB KELEGHAN (419) 249 6323 rkeleghan@signatureassociates.com

### **GENERAL INFORMATION**

**Price:** \$499,000 **Building Size:** 14,400 SF

**Number of Stories:** 3 + basement

Year Constructed: 1892 Condition: Fair

**Lot Dimensions:** 160' x 100'

**Acreage:** 0.367

Closest Cross Street: Jackson Street