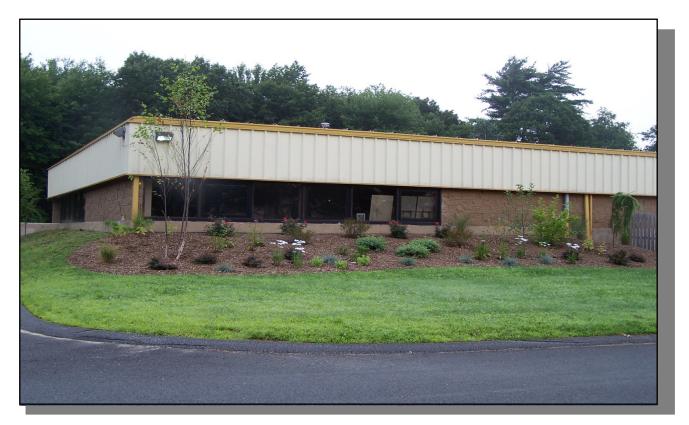

## ±17,550 sf for Lease 20 Industrial Dr. East, South Deerfield, MA

### DESCRIPTION

Flex/Industrial building with ample parking located in established industrial park setting.

#### LOCATION

Prime Industrial location just off Exit 24 on I-91. Excellent access to Springfield, Northampton and Amherst

#### **FEATURES**

- 17,550 SF office/assembly area
- Modern, high open space
- Direct solar lighting
- Dock Access
- Large power service
- Kitchen, breakroom with fenced in patio area