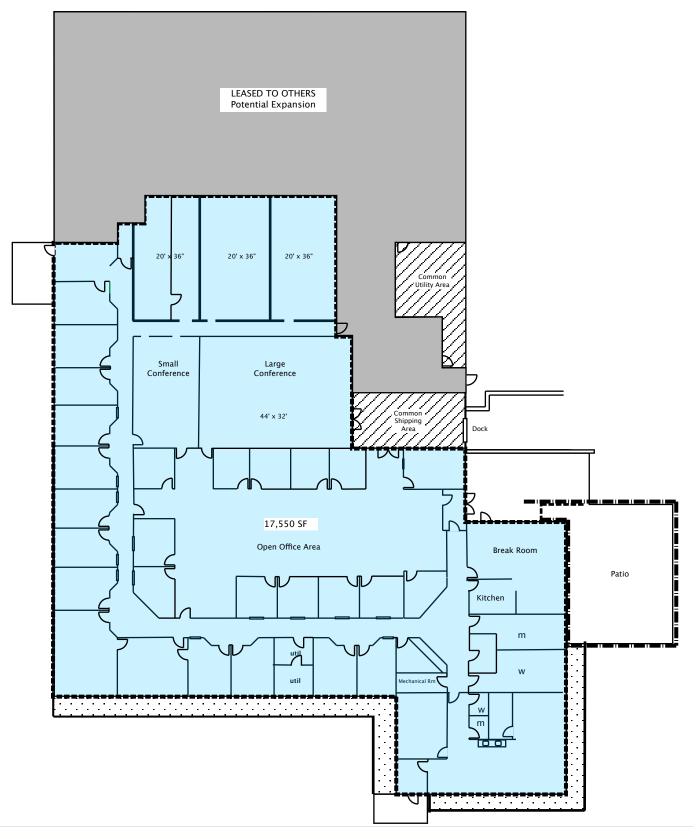

## ±17,550 sf for Lease 20 Industrial Dr. East, South Deerfield, MA

#### **FEATURES**

- 17,550 SF office/assembly area
- Modern, high open space
- Direct solar lighting
- Dock Access
- Large power service
- Kitchen, breakroom with fenced in patio area