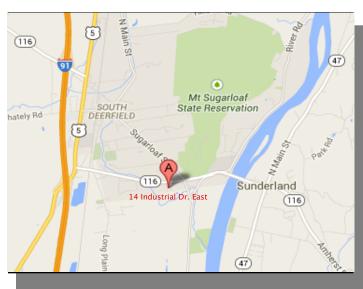

#### LOCATION

Prime Industrial location just off Exit 24 on I-91. Excellent access to Springfield, Northampton and Amherst