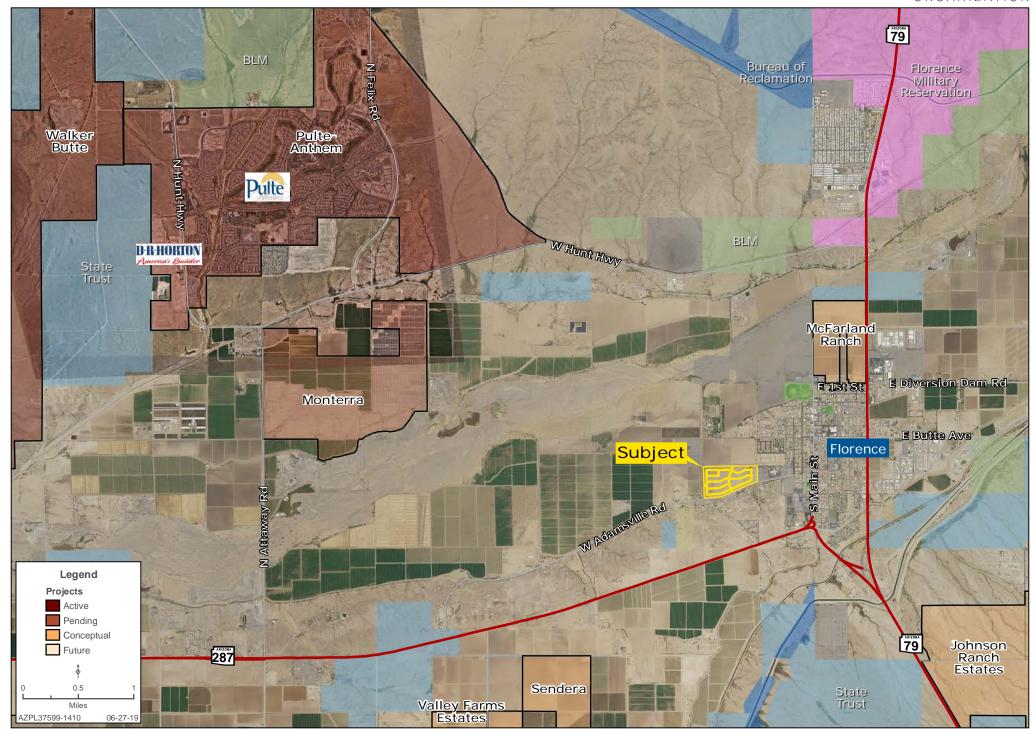

isty Residential, Town of Florence

**IMPACT FEES** \$11,090 per lot

#### **UTILITIES**

Electricity - Arizona Public Service and ED2 Natural Gas - Southwest Gas Corporation Water - Town of Florence Sewer - Town of Florence

#### **COMMENTS**

- Property has all water rights; can be placed back into farm production
- Paved access from Adamsville Road
- 4.56 du/ac
- Located within the Town Core Infill Incentive Plan.
- Please Click Here to View Final Plat.



**Bret Rinehart** | brinehart@landadvisors.com **Ryan Semro** | rsemro@landadvisors.com **Ben Heglie** | bheglie@landadvisors.com 4900 North Scottsdale Road, Suite 3000, Scottsdale, Arizona 85251 ph. 480.483.8100 | www.landadvisors.com



## **REGIONAL MAP**





### **SURROUNDING DEVELOPMENT MAP**





## **SURROUNDING AREA MAP**





# **PROPERTY DETAIL MAP**