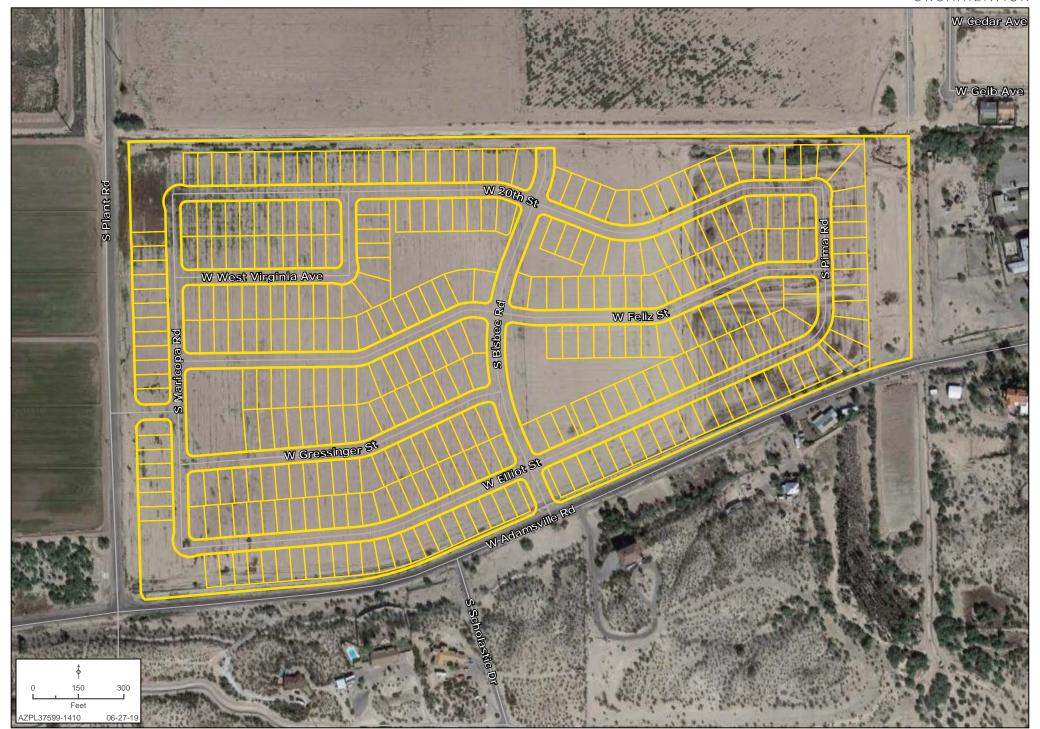

nce

**IMPACT FEES** \$11,090 per lot

#### **UTILITIES**

Electricity - Arizona Public Service and ED2 Natural Gas - Southwest Gas Corporation Water - Town of Florence Sewer - Town of Florence

#### **COMMENTS**

- Property has all water rights; can be placed back into farm production
- Paved access from Adamsville Road
- 4.56 du/ac
- Located within the Town Core Infill Incentive Plan.
- Please Click Here to View Final Plat.



**Bret Rinehart** | brinehart@landadvisors.com **Ryan Semro** | rsemro@landadvisors.com **Ben Heglie** | bheglie@landadvisors.com 4900 North Scottsdale Road, Suite 3000, Scottsdale, Arizona 85251 ph. 480.483.8100 | www.landadvisors.com



## **REGIONAL MAP**





### **SURROUNDING DEVELOPMENT MAP**





## **SURROUNDING AREA MAP**





# **PROPERTY DETAIL MAP**