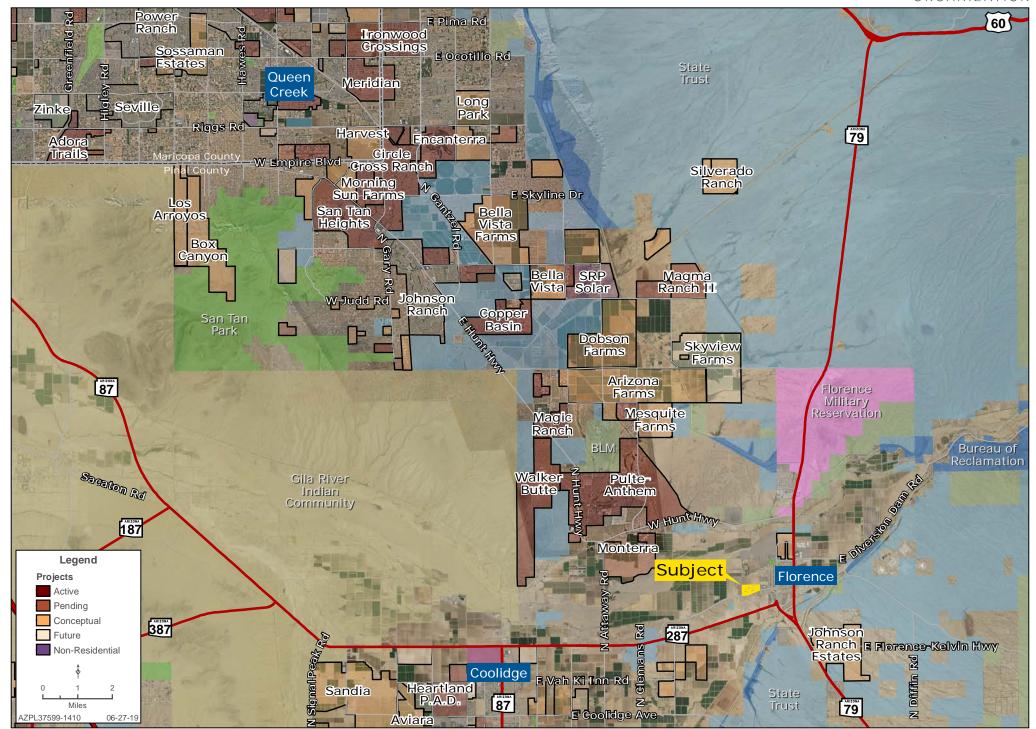

t

**ZONING** R-1 PUD, Medium Denisty Residential, Town of Florence

**IMPACT FEES** \$11,090 per lot

#### **UTILITIES**

Electricity - Arizona Public Service and ED2 Natural Gas - Southwest Gas Corporation Water - Town of Florence Sewer - Town of Florence

#### **COMMENTS**

- Property has all water rights; can be placed back into farm production
- Paved access from Adamsville Road
- 4.56 du/ac
- Located within the Town Core Infill Incentive Plan.
- Please Click Here to View Final Plat.



**Bret Rinehart** | brinehart@landadvisors.com **Ryan Semro** | rsemro@landadvisors.com **Ben Heglie** | bheglie@landadvisors.com 4900 North Scottsdale Road, Suite 3000, Scottsdale, Arizona 85251 ph. 480.483.8100 | www.landadvisors.com



## **REGIONAL MAP**





### **SURROUNDING DEVELOPMENT MAP**





## **SURROUNDING AREA MAP**





# **PROPERTY DETAIL MAP**