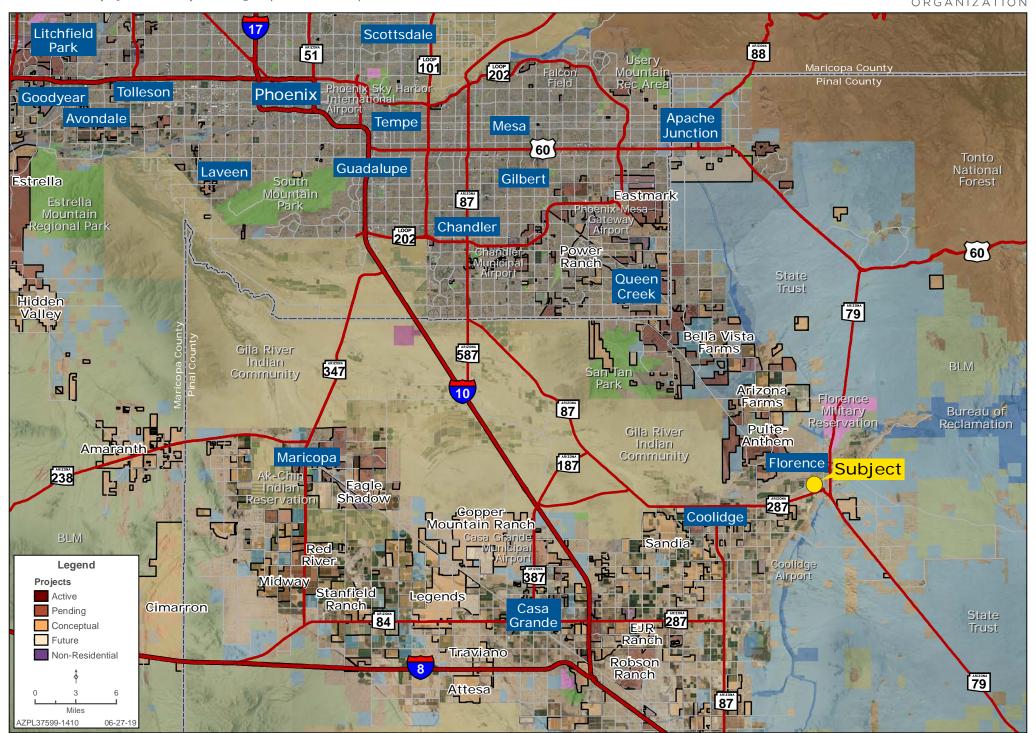

ZE** ±73 Acres

**PRICE** \$6,000/ P&E Lot

**ZONING** R-1 PUD, Medium Denisty Residential, Town of Florence

**IMPACT FEES** \$11,090 per lot

#### **UTILITIES**

Electricity - Arizona Public Service and ED2 Natural Gas - Southwest Gas Corporation Water - Town of Florence Sewer - Town of Florence

#### **COMMENTS**

- Property has all water rights; can be placed back into farm production
- Paved access from Adamsville Road
- 4.56 du/ac
- Located within the Town Core Infill Incentive Plan.
- Please Click Here to View Final Plat.



**Bret Rinehart** | brinehart@landadvisors.com **Ryan Semro** | rsemro@landadvisors.com **Ben Heglie** | bheglie@landadvisors.com 4900 North Scottsdale Road, Suite 3000, Scottsdale, Arizona 85251 ph. 480.483.8100 | www.landadvisors.com



## **REGIONAL MAP**





### **SURROUNDING DEVELOPMENT MAP**





## **SURROUNDING AREA MAP**





# **PROPERTY DETAIL MAP**