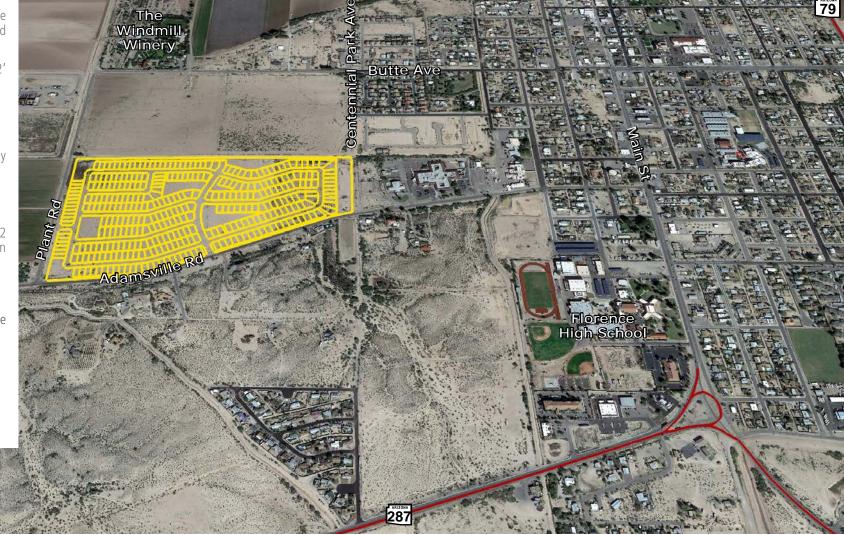

# 333 FINAL PLATTED LOTS

**EXCLUSIVE LISTING | FLORENCE, ARIZONA** 

**LOCATION** Property is located at the NEC of Plant Road and Adamsville Road in Florence, Arizona.

**LOTS** 333 Final Platted Lots (47'/52' x 110')

**SIZE** ±73 Acres

**PRICE** \$6,000/ P&E Lot

**ZONING** R-1 PUD, Medium Denisty Residential, Town of Florence

**IMPACT FEES** \$11,090 per lot

#### **COMMENTS**

- Property has all water rights; can be placed back into farm production
- Paved access from Adamsville Road
- 4.56 du/ac
- Located within the Town Core Infill Incentive Plan.
- Please Click Here to View Final Plat.