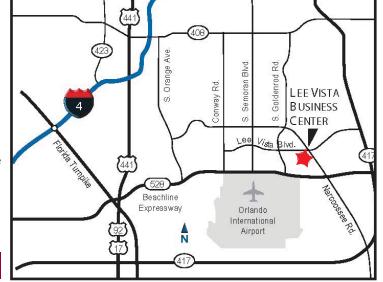

#### Transportation:

- Excellent access to Central Florida's transportation network
- Directly across from Orlando International Airport
- Nearby access to the Beachline Expressway, connecting I-75, I-95, I-4, the Florida Turnpike, the 417/Greenway Expressway, and four (4) international airports.