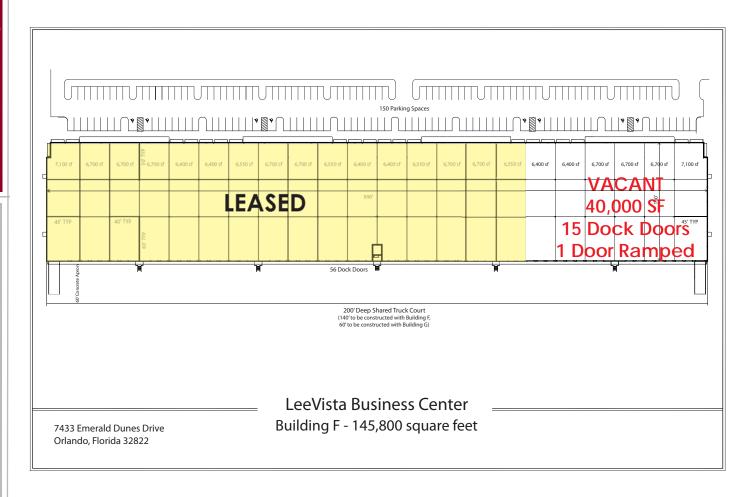

#### **Features:**

Total Size: 145,800 SF

Availability:

Office **OH Doors** Size

40,000 **BTS** 15 Dock / 1 Ramped

\*Divisible to 12,800 SF

Ceiling Height: 30'

Column Spacing: 40'W x 50'D

Building Depth: 160'

Constuction: Concrete Tilt Wall

Truck Court: 200' including a 60' concrete

apron

Fire Protection: **ESFR** Parking Ratio:

1/1,000