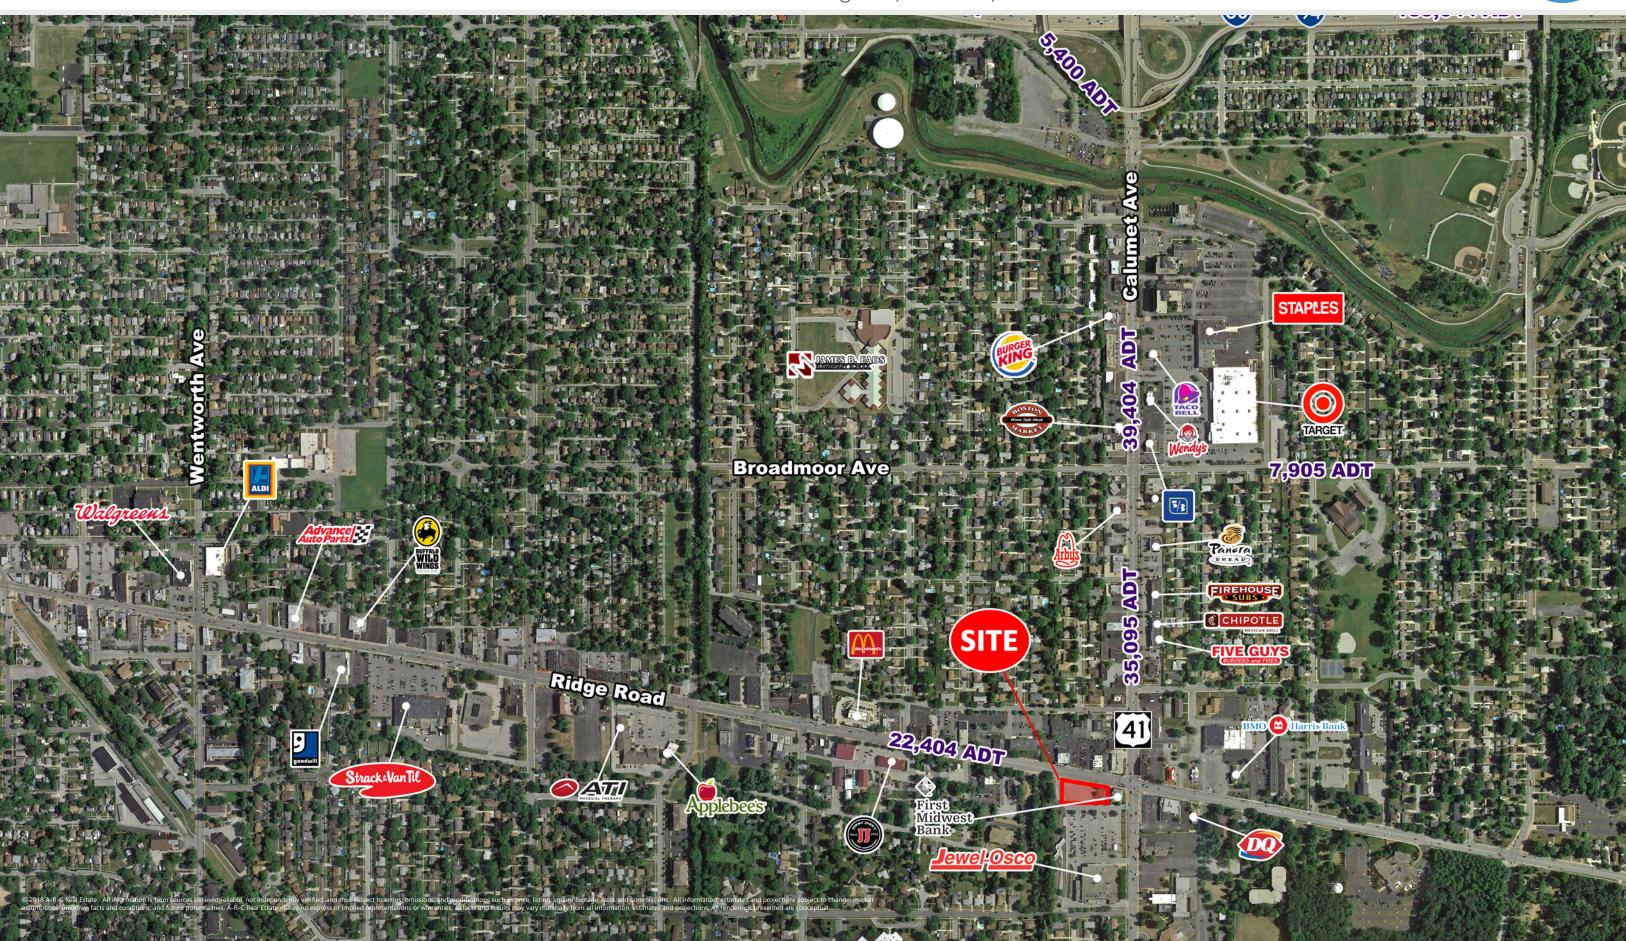

## Outlot Available

SWC Calumet Ave & Ridge Rd, Munster, IN

This outlot is strategically located at the heavily trafficked intersection of Ridge Road (22,404 ADT) and Calumet Ave (35,095 Ave).

This property is 0.5 miles south of the I-80/94 Interchange and this trade area's proximity to the Illinois state line attracts Illinois shoppers seeking Indiana's lower sales tax rate.

Area retailers include Jewel Osco, Target, McDonald's, Chipotle, Panera Bread and Five Guys.

Land Available Approximately 0.44 Acres

Population Density 10,404 1 Mile Radius 103,878 3 Mile Radius

233,070 5 Mile Radius

# Outlot Available

AERIAL

SWC Calumet Ave & Ridge Rd, Munster, IN