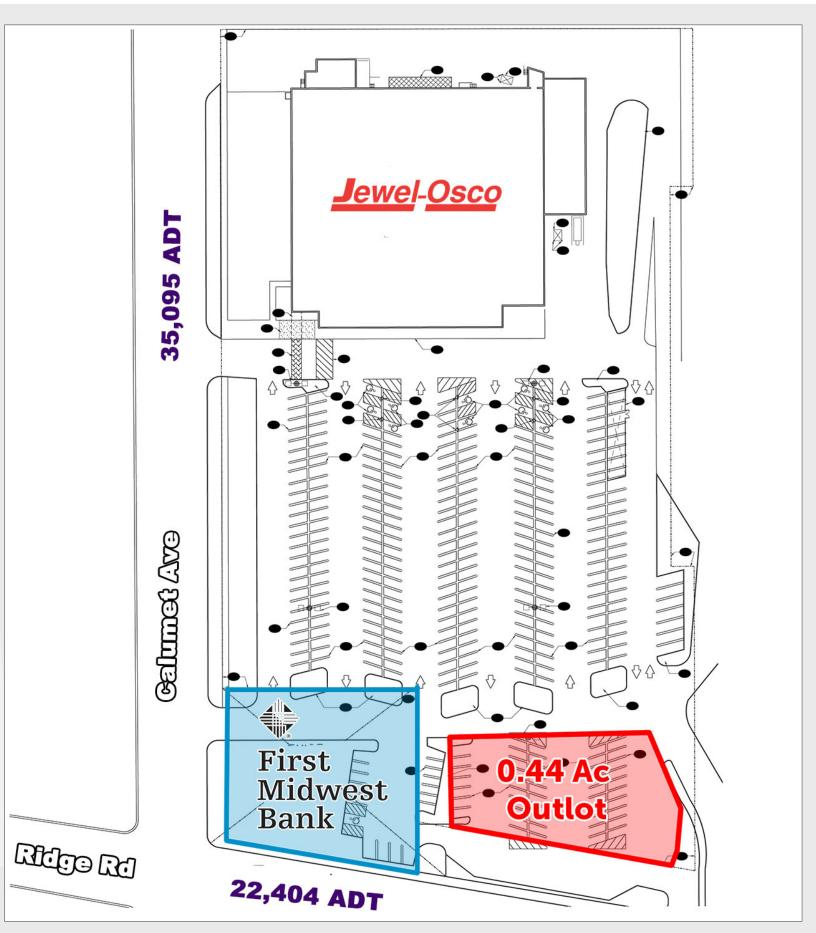

## Outlot Available

SWC Calumet Ave & Ridge Rd, Munster, IN

This outlot is strategically located at the heavily trafficked intersection of Ridge Road (22,404 ADT) and Calumet Ave (35,095 Ave).

This property is 0.5 miles south of the I-80/94 Interchange and this trade area's proximity to the Illinois state line attracts Illinois shoppers seeking Indiana's lower sales tax rate.

Area retailers include Jewel Osco, Target, McDonald's, Chipotle, Panera Bread and Five Guys.

Land Available Approximately 0.44 Acres

Population Density 10,404 1 Mile Radius 103,878 3 Mile Radius

233,070 5 Mile Radius

# Outlot Available

AERIAL

SWC Calumet Ave & Ridge Rd, Munster, IN