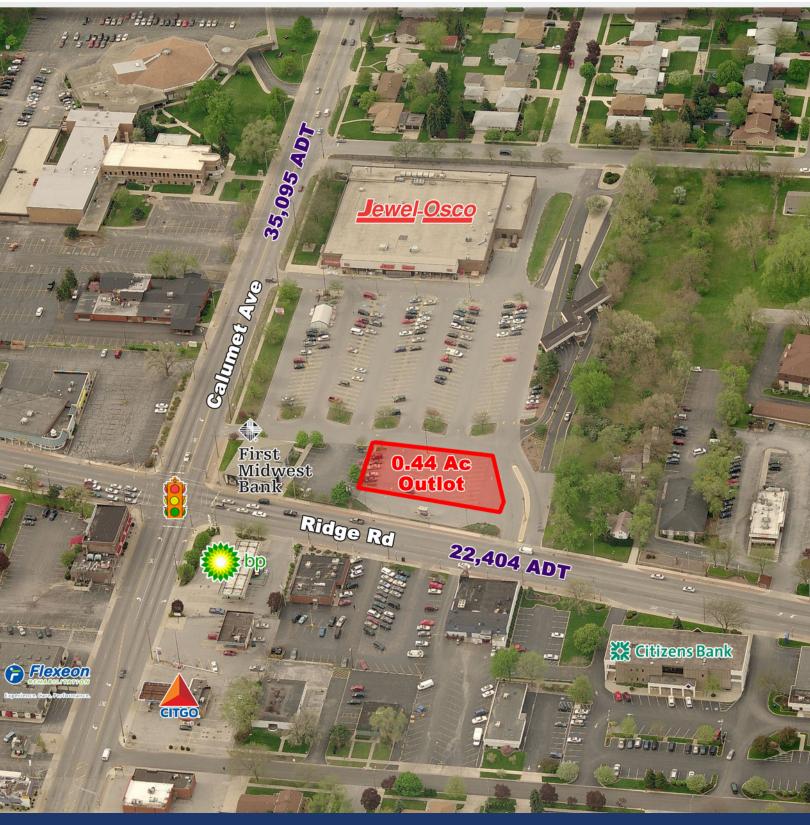

## Outlot Available

SWC Calumet Ave & Ridge Rd, Munster, IN

This outlot is strategically located at the heavily trafficked intersection of Ridge Road (22,404 ADT) and Calumet Ave (35,095 Ave).

This property is 0.5 miles south of the I-80/94 Interchange and this trade area's proximity to the Illinois state line attracts Illinois shoppers seeking Indiana's lower sales tax rate.

Area retailers include Jewel Osco, Target, McDonald's, Chipotle, Panera Bread and Five Guys.

Land Available Approximately 0.44 Acres

Population Density 10,404 1 Mile Radius 103,878 3 Mile Radius

233,070 5 Mile Radius

# Outlot Available

AERIAL

SWC Calumet Ave & Ridge Rd, Munster, IN