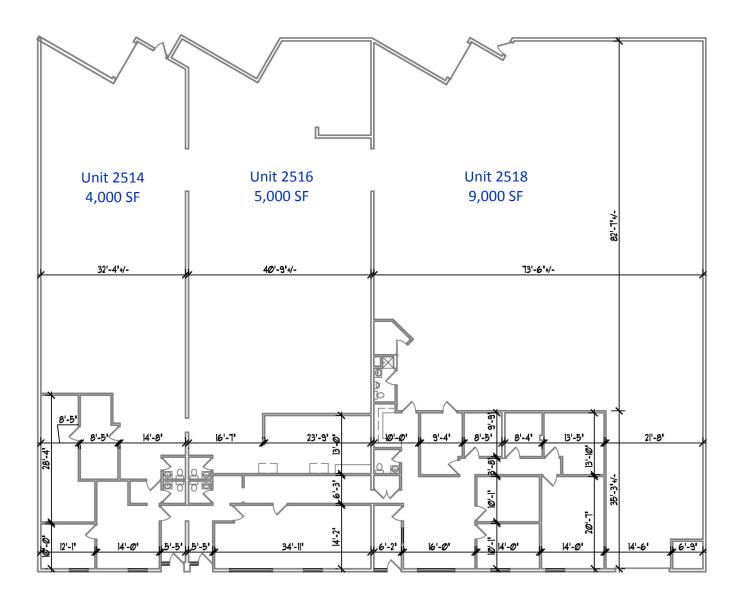

## **AVAILABLE UNITS:**

|                   | 2514                        | 2516                        | 2518                        | 2514-2518                   |
|-------------------|-----------------------------|-----------------------------|-----------------------------|-----------------------------|
| SIZE (SF):        | 4,000                       | 5,000                       | 9,000                       | 18,000                      |
| OFFICE (SF):      | ±1,200                      | ±850                        | ±1,800                      | ±3,850                      |
| LOADING:          | 1 ext                       | 1 ext                       | 1 ext<br>1 DID              | 3 ext<br>1 DID              |
| LEASE RATE (psf): | \$8.50<br>modified<br>gross | \$8.50<br>modified<br>gross | \$8.50<br>modified<br>gross | \$8.50<br>modified<br>gross |