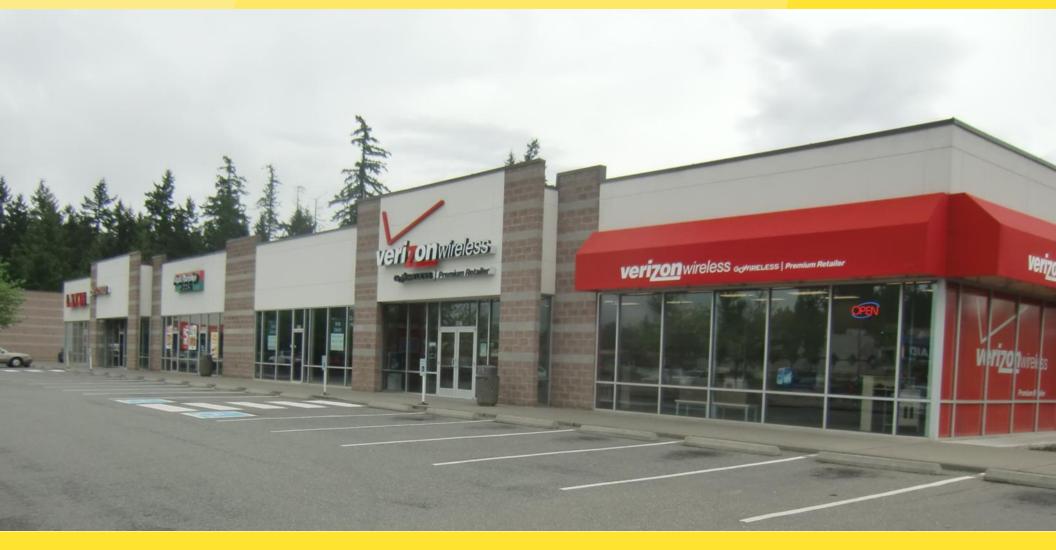

### **Property Highlights**

- Site is located at one of the busiest intersections in Bonney Lake
- Neighboring tenants include: Safeway, Fred Meyer, Home Depot and Rite Aid just moments away
- Join: Verizon, Papa Murphy's, O'Reilly Auto Parts and others on site
- 5 parking stalls per 1,000 sf
- Prominent visibility and exposure to Highway 410
- High income area brings strong sales history to tenants