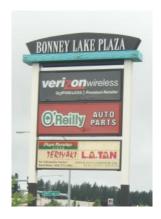

### **Property Highlights**

- Site is located at one of the busiest intersections in Bonney Lake
- Neighboring tenants include: Safeway, Fred Meyer, Home Depot and Rite Aid just moments away
- Join: Verizon, Papa Murphy's, O'Reilly Auto Parts and others on site
- 5 parking stalls per 1,000 sf
- Prominent visibility and exposure to Highway 410
- High income area brings strong sales history to tenants