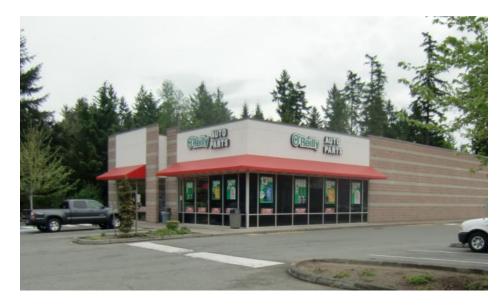

### **Property Highlights**

- Site is located at one of the busiest intersections in Bonney Lake
- Neighboring tenants include: Safeway, Fred Meyer, Home Depot and Rite Aid just moments away
- Join: Verizon, Papa Murphy's, O'Reilly Auto Parts and others on site
- 5 parking stalls per 1,000 sf
- Prominent visibility and exposure to Highway 410
- High income area brings strong sales history to tenants