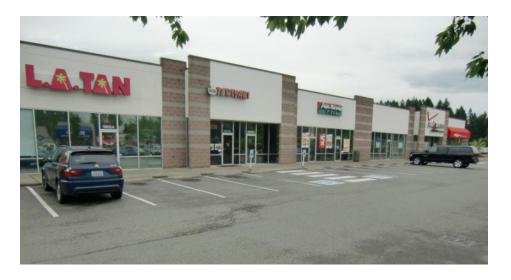

### **Property Highlights**

- Site is located at one of the busiest intersections in Bonney Lake
- Neighboring tenants include: Safeway, Fred Meyer, Home Depot and Rite Aid just moments away
- Join: Verizon, Papa Murphy's, O'Reilly Auto Parts and others on site
- 5 parking stalls per 1,000 sf
- Prominent visibility and exposure to Highway 410
- High income area brings strong sales history to tenants