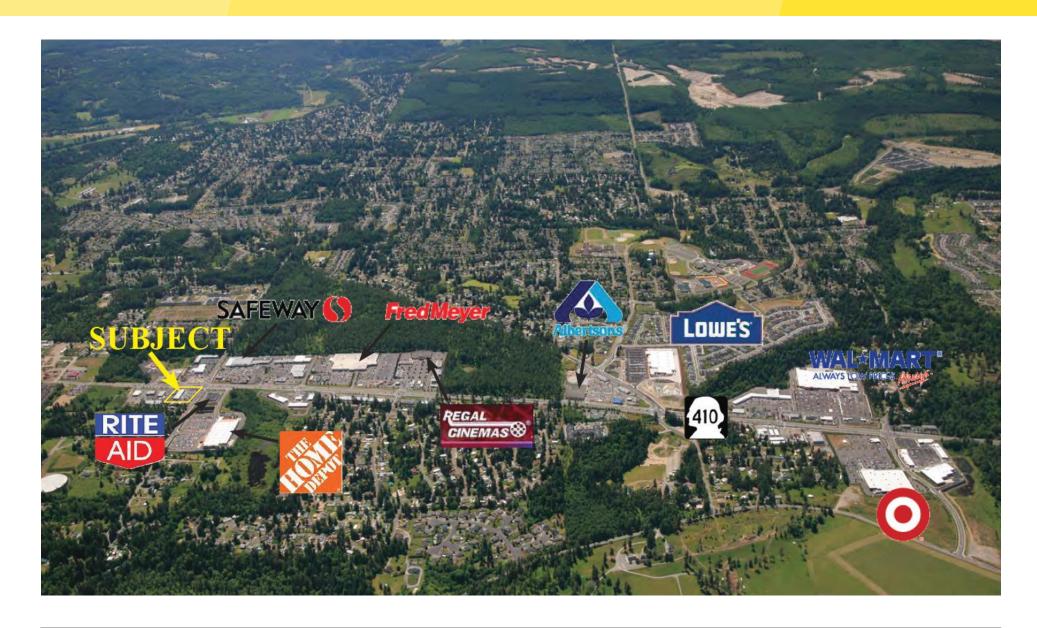

### **Property Highlights**

- Site is located at one of the busiest intersections in Bonney Lake
- Neighboring tenants include: Safeway, Fred Meyer, Home Depot and Rite Aid just moments away
- Join: Verizon, Papa Murphy's, O'Reilly Auto Parts and others on site
- 5 parking stalls per 1,000 sf
- Prominent visibility and exposure to Highway 410
- High income area brings strong sales history to tenants