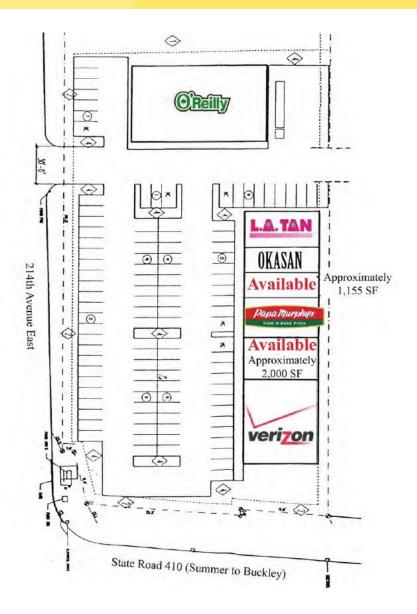

### **AVAILABLE**

- 1,155 sf (former hair salon), 2,000 sf available
- Inline spaces
- \$24.00 per square foot, plus NNN

### **Property Highlights**

- Site is located at one of the busiest intersections in Bonney Lake
- Neighboring tenants include: Safeway, Fred Meyer, Home Depot and Rite Aid just moments away
- Join: Verizon, Papa Murphy's, O'Reilly Auto Parts and others on site
- 5 parking stalls per 1,000 sf
- Prominent visibility and exposure to Highway 410
- High income area brings strong sales history to tenants