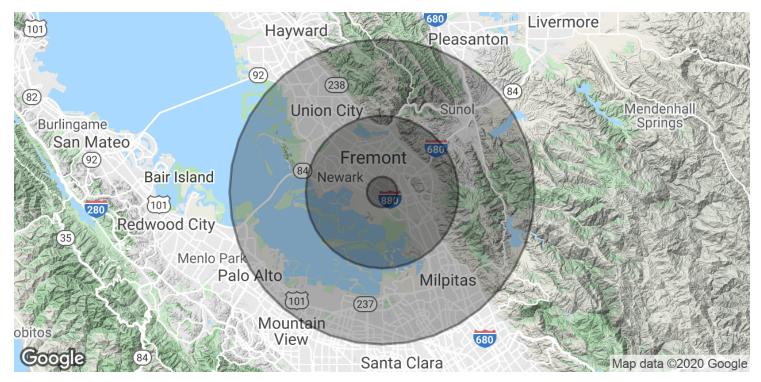

# 41521 ALBRAE STREET

Fremont, CA 94538

| POPULATION           | 1 MILE   | 5 MILES   | 10 MILES  |
|----------------------|----------|-----------|-----------|
| Total Population     | 13,537   | 239,044   | 640,072   |
| Average age          | 37.1     | 37.2      | 36.6      |
| Average age (Male)   | 36.4     | 36.5      | 35.9      |
| Average age (Female) | 38.8     | 38.1      | 37.3      |
|                      |          |           |           |
| HOUSEHOLDS & INCOME  | 1 MILE   | 5 MILES   | 10 MILES  |
| Total households     | 4,087    | 78,875    | 208,170   |
| # of persons per HH  | 3.3      | 3.0       | 3.1       |
| Average HH income    | \$96,164 | \$104,456 | \$105,139 |