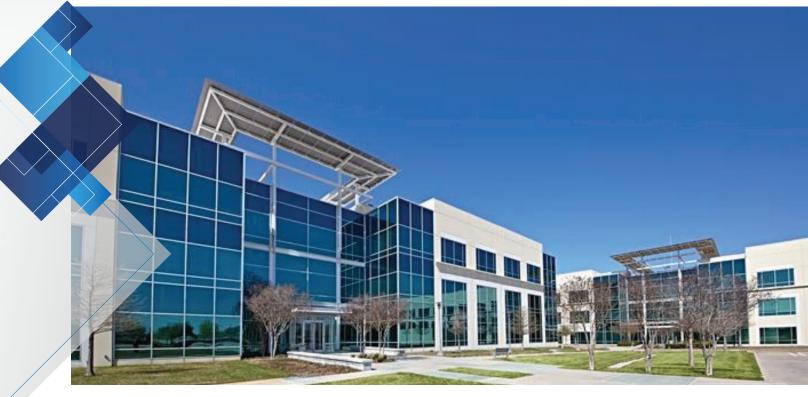

# FOR SUBLEASE - 4,029 SF AVAILABLE

# 1301 W GEORGE BUSH HWY - 1ST FLOOR

RICHARDSON, TEXAS 75080

### **SPECIFICATIONS**

- 4,029 SF Available
- Available through October 2020
- 3-Story Class A office building
- 5:1,000 Parking
- On-site security, management and building engineer
- Murphy's on-site deli