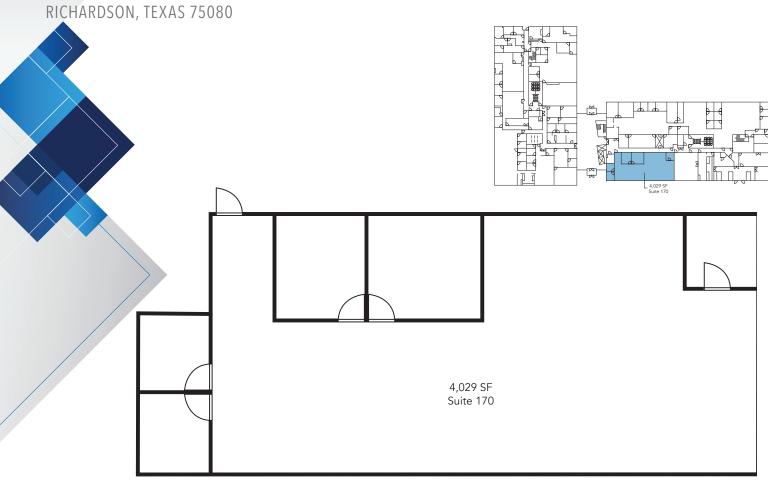

### **SPECIFICATIONS**

- 4,029 SF Available
- Available through October 2020
- 3-Story Class A office building
- 5:1,000 Parking
- On-site security, management and building engineer
- Murphy's on-site deli

## 1301 W GEORGE BUSH HWY - 1ST FLOOR