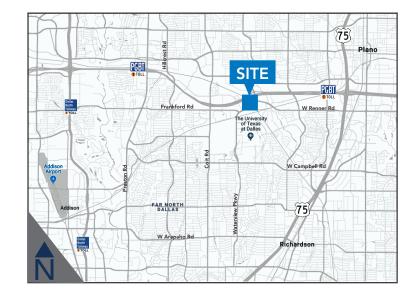

# FOR SUBLEASE - 4,029 SF AVAILABLE

# 1301 W GEORGE BUSH HWY - 1ST FLOOR

RICHARDSON, TEXAS 75080



### **SPECIFICATIONS**

- 4,029 SF Available
- Available through October 2020
- 3-Story Class A office building
- 5:1,000 Parking
- On-site security, management and building engineer
- Murphy's on-site deli



#### FOR INFORMATION CONTACT

JOE WHITMER 214.446.4556 joe.whitmer@transwestern.com

EMILY RANKIN 214.446.4571 emily.rankin@transwestern.com



# FOR SUBLEASE - 4,029 SF AVAILABLE

## 1301 W GEORGE BUSH HWY - 1ST FLOOR









#### FOR INFORMATION CONTACT

JOE WHITMER 214.446.4556 joe.whitmer@transwestern.com

EMILY RANKIN 214.446.4571 emily.rankin@transwestern.com