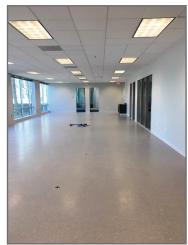

# FOR SUBLEASE - 4,029 SF AVAILABLE

# 1301 W GEORGE BUSH HWY - 1ST FLOOR

RICHARDSON, TEXAS 75080

### **SPECIFICATIONS**

- 4,029 SF Available
- Available through October 2020
- 3-Story Class A office building
- 5:1,000 Parking
- On-site security, management and building engineer
- Murphy's on-site deli