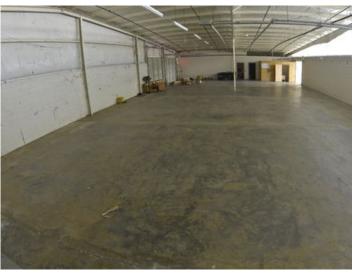

## 485 Bishop St., Fort Deposit, AL 36032

Listing ID: 28664530 Status: Active

Property Type: Industrial For Sale
Industrial Type: Flex Space, Free-Standing

Size: 47,550 SF
Sale Price: \$625,000
Unit Price: \$13.14 PSF
Sale Terms: Cash to Seller
Loading: 2 Docks, 2 Doors
Ceiling: 17 ft. / 12 ft. Clear

#### **General Information**

Industrial Type: Flex Space, Free-Standing, Manufacturing, Mixed

Use, Light Industrial, Warehouse/Distribution,

**Other** 

Property Use Type: Vacant/Owner-User

Building/Unit Size (RSF): Sale Terms: 47,550 SF Cash to Seller

#### **Building Related**

Ceiling Height:17Loading Doors:2Clear Height:12Loading Docks:2