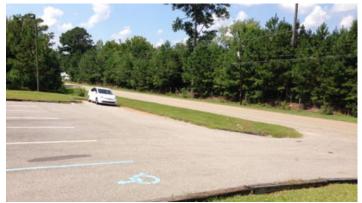

Manufacturing & both Montgomery and Greenville

MSAs.

Site Description Enormous parking area which could also be used for Tractor Trailer Storage, Large Fenced-In Yard, and Paved Parking in front near executive offices. Sits on roughly 4.5 acres and is expandable to 10 acres if needed.