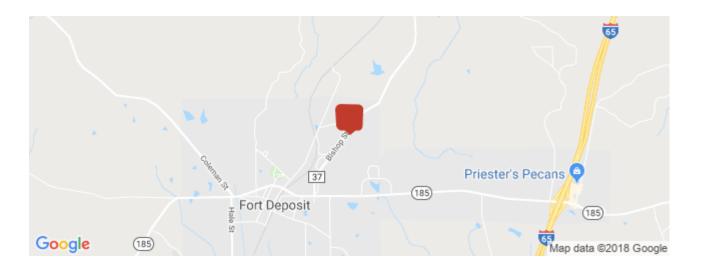

#### Location

Address: 485 Bishop St., Fort Deposit, AL 36032

County: Lowndes MSA: Montgomery

#### **Area & Location**

Market Type: Rural Trans
Side of Street: Southeast High

Side of Street: Southeast Road Type: Highway

Transportation: Highway

Highway Access: Minutes from I-65, convenient to Hyundai Motor

Manufacturing & both Montgomery and Greenville

MSAs.

Site Description Enormous parking area which could also be used for Tractor Trailer Storage, Large Fenced-In Yard, and Paved Parking in front near executive offices. Sits on roughly 4.5 acres and is expandable to 10 acres if needed.