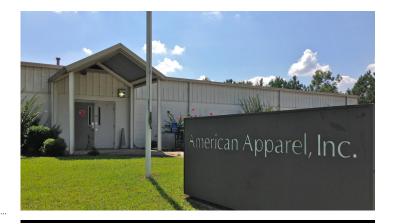

# 47550 Sq. Ft. Industrial; Previous: American Apparel Bldg.

## 485 Bishop St., Fort Deposit, AL 36032

Listing ID: 28664530 Status: Active

Property Type: Industrial For Sale
Industrial Type: Flex Space, Free-Standing

Size: 47,550 SF
Sale Price: \$625,000
Unit Price: \$13.14 PSF
Sale Terms: Cash to Seller
Loading: 2 Docks, 2 Doors
Ceiling: 17 ft. / 12 ft. Clear