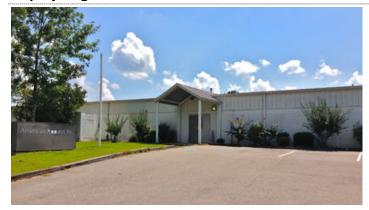

# 47550 Sq. Ft. Industrial; Previous: American Apparel Bldg.

## 485 Bishop St., Fort Deposit, AL 36032

Listing ID: 28664530 Status: Active

Property Type: Industrial For Sale
Industrial Type: Flex Space, Free-Standing

Size: 47,550 SF
Sale Price: \$625,000
Unit Price: \$13.14 PSF
Sale Terms: Cash to Seller
Loading: 2 Docks, 2 Doors
Ceiling: 17 ft. / 12 ft. Clear