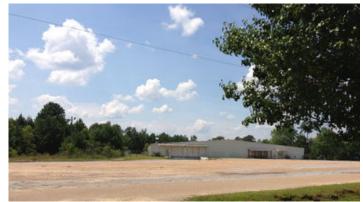

#### **Area & Location**

Market Type: Rural Trans
Side of Street: Southeast High

Side of Street: Southeast Road Type: Highway

Transportation: Highway

Highway Access: Minutes from I-65, convenient to Hyundai Motor

Manufacturing & both Montgomery and Greenville

MSAs.

Site Description Enormous parking area which could also be used for Tractor Trailer Storage, Large Fenced-In Yard, and Paved Parking in front near executive offices. Sits on roughly 4.5 acres and is expandable to 10 acres if needed.