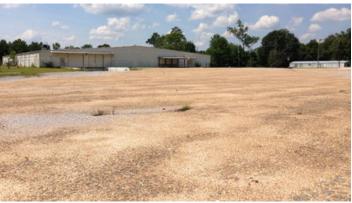

#### **Area & Location**

Market Type: Rural Trans
Side of Street: Southeast High

Side of Street: Southeast Road Type: Highway

Transportation: Highway

Highway Access: Minutes from I-65, convenient to Hyundai Motor

Manufacturing & both Montgomery and Greenville

MSAs.

Site Description Enormous parking area which could also be used for Tractor Trailer Storage, Large Fenced-In Yard, and Paved Parking in front near executive offices. Sits on roughly 4.5 acres and is expandable to 10 acres if needed.