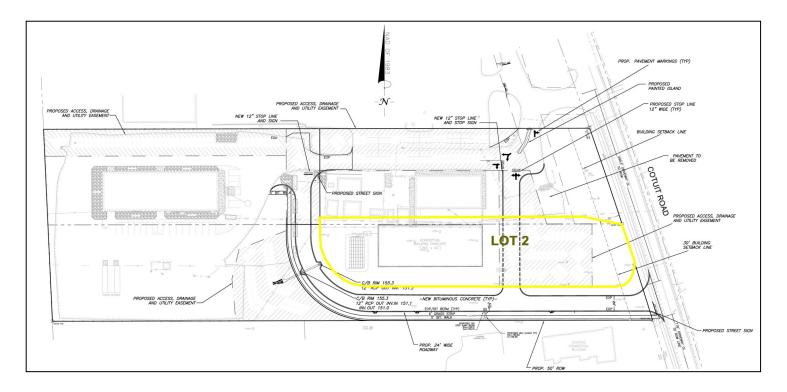

# PROPERTY OUTLINE: 311 COTUIT ROAD, LOT 2, SANDWICH MA

#### The Property

Cotuit Road is the primary retail area of Sandwich. 311 Cotuit Road, Lot 2, sits in the middle of the strip. Lot 1 was sold and expanded to a convenience/package store; busy Aubuchon Hardware store located in the rear creates heavy traffic flow. The interconnecting roads allow the businesses to share the substantial traffic generated by their neighbors, health club and restaurants that share the northerly curb cut parking areas. Buyer will need to do their own due diligence and permit their intended development plan with the town of Sandwich. A conceptual 9,100 sq. ft. building was placed on lot 2 for the permitting of the subdivision, but site plan approval for lot 2 has not yet been sought or received.