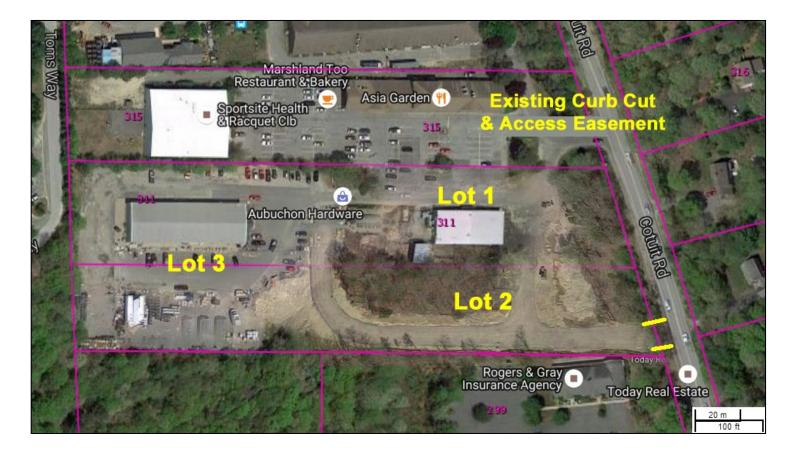

## PROPERTY SUMMARY: 311 COTUIT ROAD, LOT 2, SANDWICH MA

#### The Property

Cotuit Road is the primary retail area of Sandwich. 311 Cotuit Road, Lot 2, sits in the middle of the strip. Lot 1 was sold and expanded to a convenience/package store; busy Aubuchon Hardware store located in the rear creates heavy traffic flow. The interconnecting roads allow the businesses to share the substantial traffic generated by their neighbors, health club and restaurants that share the northerly curb cut parking areas. Buyer will need to do their own due diligence and permit their intended development plan with the town of Sandwich. A conceptual 9,100 sq. ft. building was placed on lot 2 for the permitting of the subdivision, but site plan approval for lot 2 has not yet been sought or received.