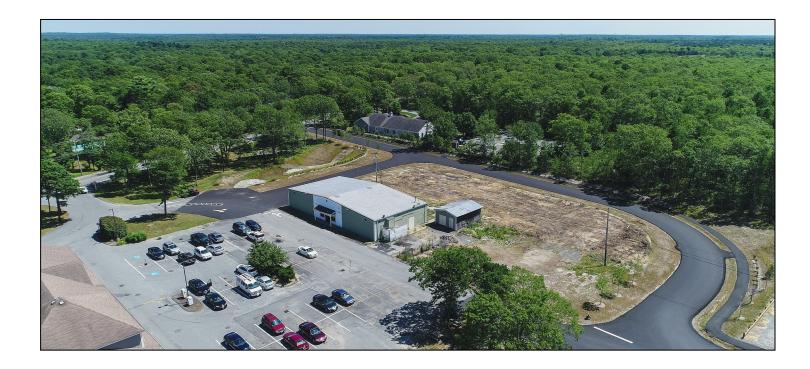

#### The Property

Cotuit Road is the primary retail area of Sandwich. 311 Cotuit Road, Lot 2, sits in the middle of the strip. Lot 1 was sold and expanded to a convenience/package store; busy Aubuchon Hardware store located in the rear creates heavy traffic flow. The interconnecting roads allow the businesses to share the substantial traffic generated by their neighbors, health club and restaurants that share the northerly curb cut parking areas. Buyer will need to do their own due diligence and permit their intended development plan with the town of Sandwich. A conceptual 9,100 sq. ft. building was placed on lot 2 for the permitting of the subdivision, but site plan approval for lot 2 has not yet been sought or received.