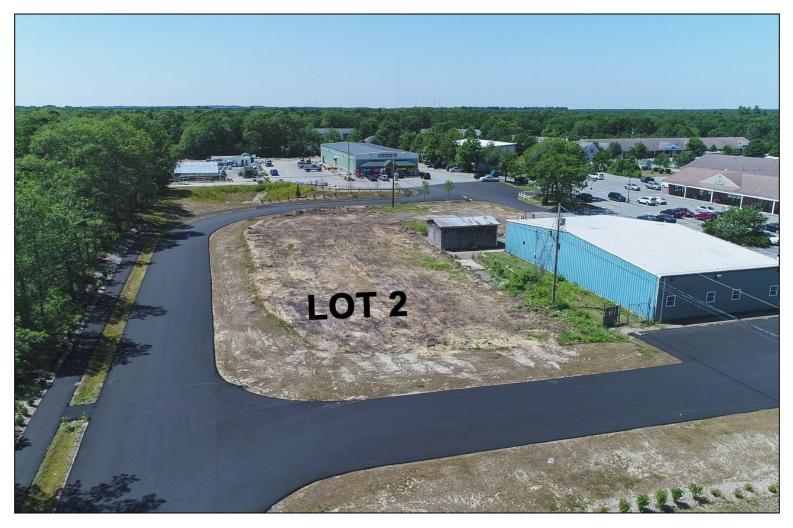

### 311 Cotuit Road | Lot 2 | Sandwich MA

#### The Property

Cotuit Road is the primary retail area of Sandwich. 311 Cotuit Road, Lot 2, sits in the middle of the strip. Lot 1 was sold and expanded to a convenience/package store; busy Aubuchon Hardware store located in the rear creates heavy traffic flow. The interconnecting roads allow the businesses to share the substantial traffic generated by their neighbors, health club and restaurants that share the northerly curb cut parking areas. Buyer will need to do their own due diligence and permit their intended development plan with the town of Sandwich. A conceptual 9,100 sq. ft. building was placed on lot 2 for the permitting of the subdivision, but site plan approval for lot 2 has not yet been sought or received.