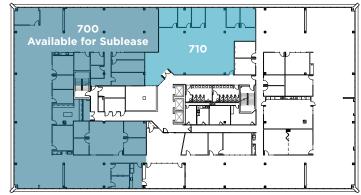

■ STOLTZ

## PROPERTY HIGHLIGHTS

- Prominent downtown location with abundant amenities within walking distance
  - One block from TRAX light rail
- Large floor plates provide maximum efficiency.
- Suites range from 1,000 SF 18,650 SF
- Up to 53,000 SF available on floors 5-7
- On-site covered parking with direct, secure access from the elevator
  - The Salt Palace Convention Center provides additional parking for tenants of 175 West Temple
- Recently updated lobbies and common areas
- Crown signage available
- On-site fitness center & showers









Garden Level | 460-9,978 SF



First Floor | 1,049 - 8,107 SF



Fifth Floor | 18,650 SF (demisable)





Sixth Floor | 16,767 SF (demisable)



Seventh Floor | 3,880 - 17,223 SF

## SPACE AVAILABLE

**Garden Level** 

Suite 35 | 5,650 SF

Suite 40 | 2,569 SF

Suite 45A | 460 SF

Suite 45B | 537 SF

Suite 45C | 762 SF

\$12.00 FS

1st Floor

Suite 140A | 1,049 SF \$18.50 FS

Suite 140 | 4,394 SF \$18.50 FS

Suite 100 | 2,664 SF \$25.00 FS

5th Floor

Suite 510 | 18,650 SF \$24.00 FS

6th Floor

Suite 650 | 16,767 SF \$25.00 FS

7th Floor

Suite 710 | 3,880 SF \$25.00 FS

## FOR LEASE





## ■ STOLTZ

JESSE MANGUM Director 801 303 5547 jesse.mangum@cushwake.com

MIKE RICHMOND **Executive Director** 801 303 5434 mike.richmond@cushwake.com

> DANA BAIRD, CCIM Executive Director 801 303 5526 dana.baird@cushwake.com

AMANDA LAWSON Associate 801 303 5492 amanda.lawson@cushwake.com

Cushman & Wakefield Copyright 2018. No warranty or re