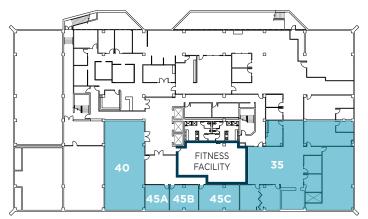

## SPACE AVAILABLE

**Garden Level** 

Suite 35 | 5,650 SF

Suite 40 | 2,569 SF

Suite 45A | 460 SF

Suite 45B | 537 SF

Suite 45C | 762 SF

\$12.00 FS