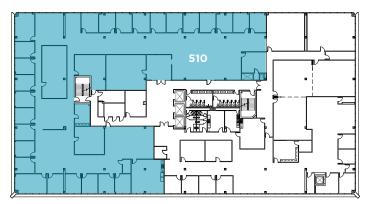

1st Floor

Suite 140A | 1,049 SF \$18.50 FS

Suite 140 | 4,394 SF \$18.50 FS

Suite 100 | 2,664 SF \$25.00 FS

5th Floor

Suite 510 | 18,650 SF \$24.00 FS

6th Floor

Suite 650 | 16,767 SF \$25.00 FS