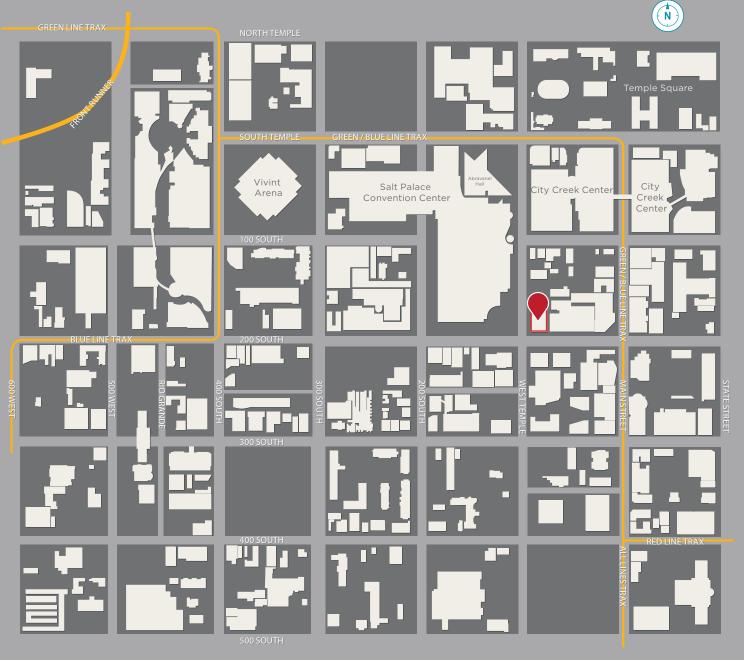

## PROPERTY HIGHLIGHTS

- Prominent downtown location with abundant amenities within walking distance
  - One block from TRAX light rail
- Large floor plates provide maximum efficiency.
- Suites range from 1,000 SF 18,650 SF
- Up to 53,000 SF available on floors 5-7
- On-site covered parking with direct, secure access from the elevator
  - The Salt Palace Convention Center provides additional parking for tenants of 175 West Temple
- Recently updated lobbies and common areas
- Crown signage available
- On-site fitness center & showers