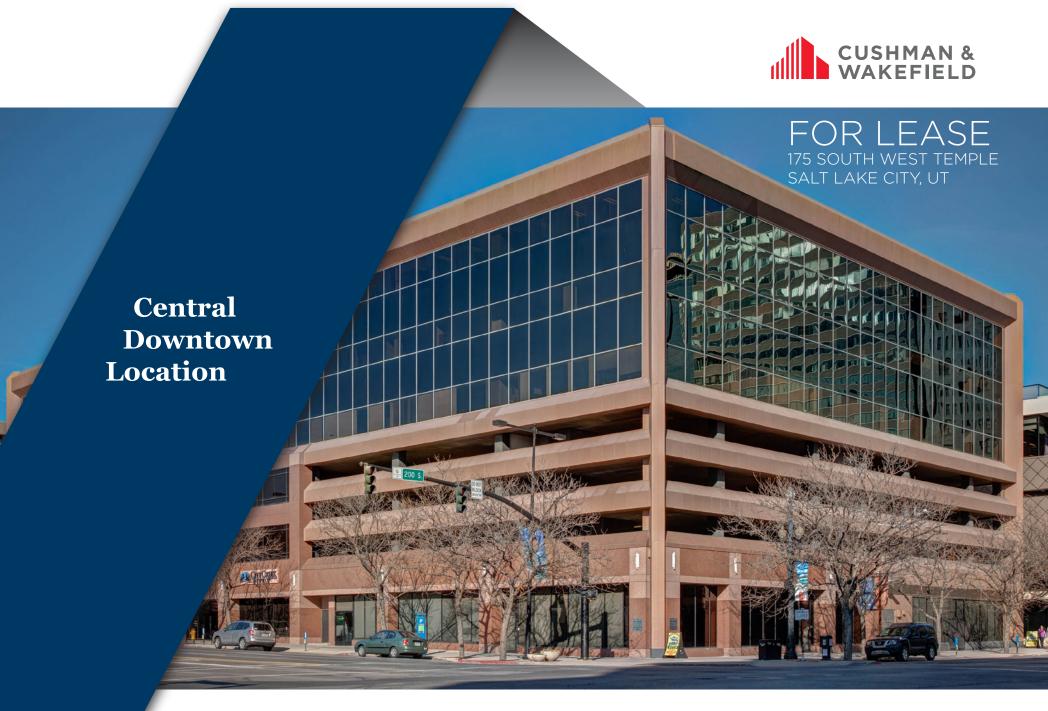

## PROPERTY HIGHLIGHTS

- Prominent downtown location with abundant amenities within walking distance
  - One block from TRAX light rail
- Large floor plates provide maximum efficiency.
- Suites range from 1,000 SF 18,650 SF
- Up to 53,000 SF available on floors 5-7
- On-site covered parking with direct, secure access from the elevator
  - The Salt Palace Convention Center provides additional parking for tenants of 175 West Temple
- Recently updated lobbies and common areas
- Crown signage available
- On-site fitness center & showers