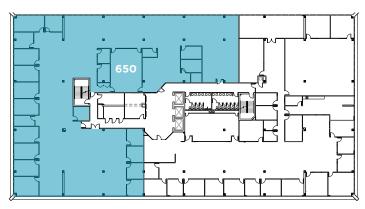

1st Floor

Suite 140A | 1,049 SF \$18.50 FS

Suite 140 | 4,394 SF \$18.50 FS

Suite 100 | 2,664 SF \$25.00 FS

5th Floor

Suite 510 | 18,650 SF \$24.00 FS

6th Floor

Suite 650 | 16,767 SF \$25.00 FS