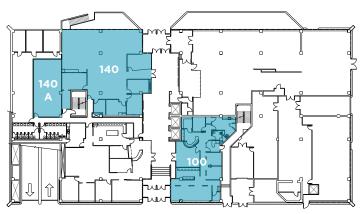

1st Floor

Suite 140A | 1,049 SF \$18.50 FS

Suite 140 | 4,394 SF \$18.50 FS

Suite 100 | 2,664 SF \$25.00 FS

5th Floor

Suite 510 | 18,650 SF \$24.00 FS

6th Floor

Suite 650 | 16,767 SF \$25.00 FS