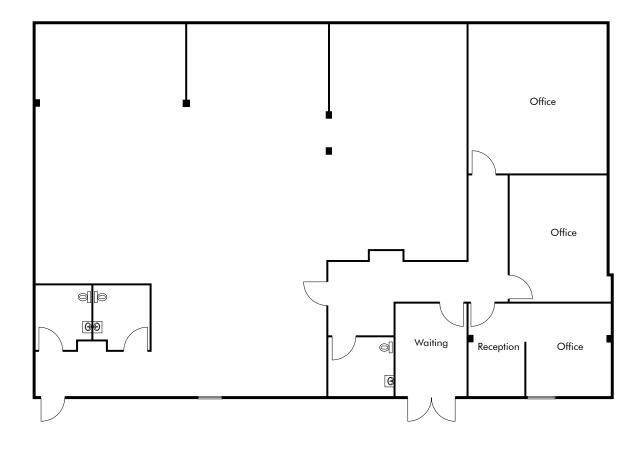

## **3520 KURTZ ST FLOOR PLAN**

- ±3,825 SF
- Lease Rate: \$1.05/SF NNN (Nets are approx. \$0.23/SF)
- Available Immediately